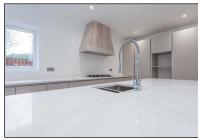

Agreeable Open Plan Living/Kitchen/Dining With French Doors To Patio & Large Picture Window To Gable End

High Modern Spec Fitted Kitchens & Bathrooms & Juliet Balconies

Gas Central Heating & Double Glazing With Underfloor Heating To Ground Floor & Solar Panels

**All Mains Services** 

Reservations Now Being Taken -Call In At Office For Further Details Or email info@lucasestateagnets.com.

**Accommodation Over Three Floors** 

**Ground Floor** 

Briefly Comprises Reception Hallway, Cloakroom/Wc, Spacious Open Plan Sitting Room/Kitchen/Dining Area With French Doors, Utility Room