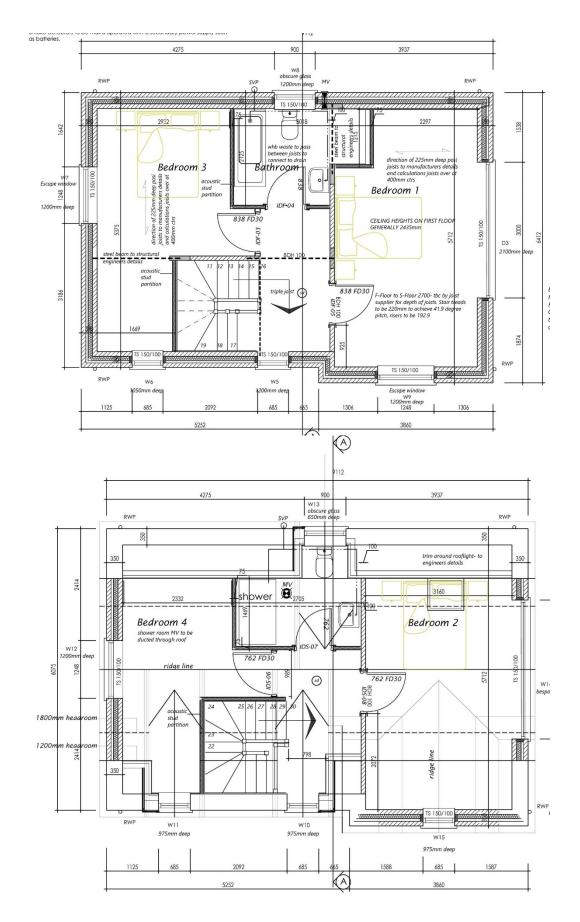

First Floor

Landing, 2 Bedrooms With One Having A Juliet Balcony & A Separate Bathroom Second Floor

Landing, 2 Bedrooms & A Separate Bathroom

The houses will have an attractive rural aspect whilst being within a short walk to Trearddur's services and beaches. In summary the properties offer an exciting and rare opportunity to acquire residency on a very select development in one of Anglesey's most sought-after coastal villages.

Please note these are planning drawings and no reliance shall be given as to the final layout as fluctuations have been made for building regulation compliance and developer specifications.

These particulars are intended to give a fair description of the property but their accuracy cannot be guaranteed, and they do not constitute an offer of contract. Intending pur chasers must rely on their own inspection of the property. None of the above appliances/services have been tested by ourselves. We recommend purchasers arrange for a qualified person to check all appliances/services before legal commitment.