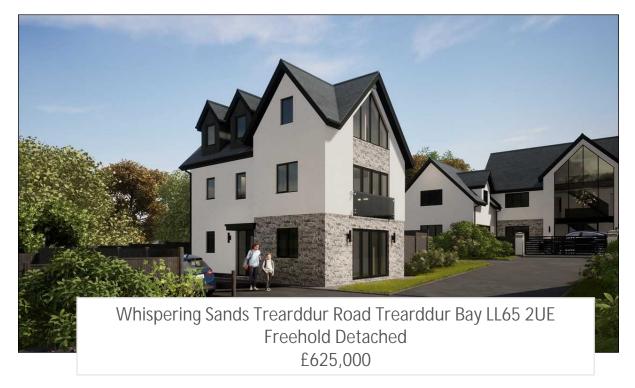

## **Property Summary**

Whispering Sands, Trearddur Road, Trearddur Bay, Isle Of Anglesey, LL65 2UE

Five Contemporary Designed Four Bedroom Detached Executive Residences Occupying Enviable & Sought After Positions At The End Of A Quiet Cul De Sac With Distant Views Of Yr Wyddfa (Snowdon) From The Upper Floors.

- Contemporary Designed Four Bedroom Detached Executive Residence Occupying Enviable &
  Sought After Position At The End Of A Quiet Cul De Sac
- Agreeable Open Plan Living/Kitchen/Dining With French Doors To Patio & Large Picture Window To
  Gable End
- High Modern Spec Fitted Kitchens & Bathrooms & Juliet Balconies
- Gas Central Heating & Double Glazing With Underfloor Heating To Ground Floor & Solar Panels
- Short Walk To Renowned Sandy Beach & Sailing Club, Several Public Houses & Quality Restaurants
- Easily Manageable Gardens & Off-Road Parking, Very Short Drive to 18 Hole Golf Club
- Direct Rail Service From Holyhead To London Euston Which Passes Through Chester And Crewe.
- A55 Expressway Around 2 Miles Drive With Access To Isle Of Anglesey & Mainland

Agreeable Open Plan Living/Kitchen/Dining With French Doors To Patio & Large Picture Window To Gable End

High Modern Spec Fitted Kitchens & Bathrooms & Juliet Balconies

Gas Central Heating & Double Glazing With Underfloor Heating To Ground Floor & Solar Panels

Short Walk To Renowned Sandy Beach & Sailing Club, Several Public Houses & Quality Restaurants

Easily Manageable Gardens & Off-Road Parking

Very Short Drive to 18 Hole Golf Club

A55 Expressway Around 2 Miles Drive With Access To Isle Of Anglesey & Mainland Direct Rail Service From Holyhead To London Euston Which Passes Through Chester And Crewe.