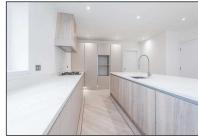

Agreeable Open Plan Living/Kitchen/Dining With French Doors To Patio & Large Picture Window To Gable End

High Modern Spec Fitted Kitchens & Bathrooms & Juliet Balconies

Gas Central Heating & Double Glazing With Underfloor Heating To Ground Floor & Solar Panels

**All Mains Services** 

Reservations Now Being Taken -Call In At Office For Further Details Or email info@lucasestateagnets.com.

**Accommodation Over Three Floors** 

**Ground Floor** 

Briefly Comprises Reception Hallway, Cloakroom/Wc, Spacious Open Plan Sitting Room/Kitchen/Dining Area With French Doors, Utility Room