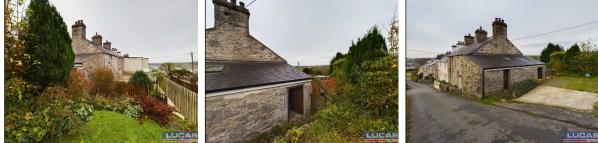

# Externally

A small forecourt garden to front At the side is allocated parking for one vehicle with a timber gate leading to a beautifully landscaped tiered grassed garden with lovely patio seating area providing a great sun trap. Small steps lead to the rear garden which is mainly lawned with door into the kitchen. Adjoining the property is a stone implement storage/log stores building with dual access together with lighting and a Velux roof light.

Agents Notes

The property is of stone construction under a slate roof. Note Adjoining Stone Outbuilding With Recent New Slated Roof Currently Split Into Log Store & Utility Garden Stores. (Note Plans Available To Demolish Existing Outbuilding's Subject To Usual Consents To Double Living Accommodation If Required)