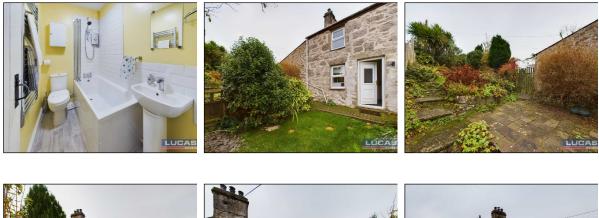

The first floor comprises landing with access to loft space, built in linen cupboard, doors leading off into double bedroom 1 with window to front aspect, single bedroom 2 with window to rear aspect boasting super countryside views and bathroom briefly comprising panelled bath with electric shower with concertina glass screen and complementary tiled surround, low flush Wc, pedestal wash hand basin with complementary tiled splash back, chrome heated towel rail, low maintenance flooring and extractor fan.

# Externally

A small forecourt garden to front At the side is allocated parking for one vehicle with a timber gate leading to a beautifully landscaped tiered grassed garden with lovely patio seating area providing a great sun trap. Small steps lead to the rear garden which is mainly lawned with door into the kitchen. Adjoining the property is a stone implement storage/log stores building with dual access together with lighting and a Velux roof light.