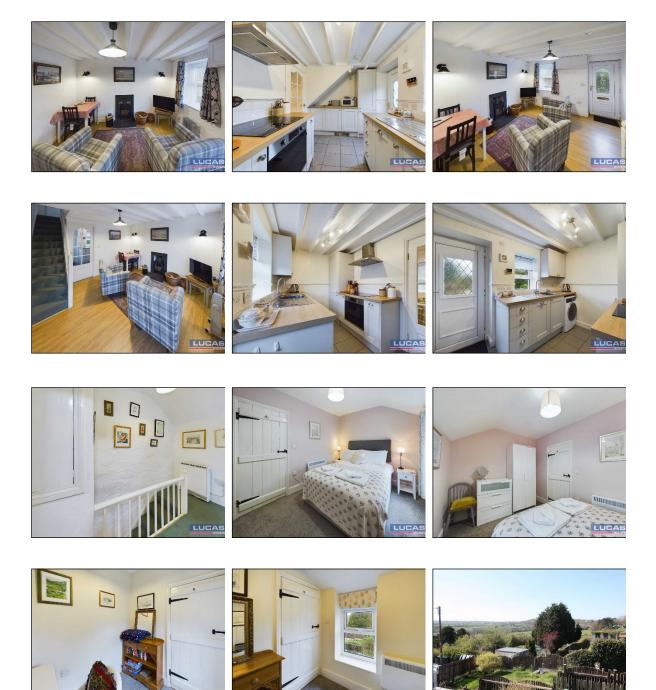

The accommodation which benefits from electric radiators and double glazing briefly comprises front door into living room with attractive slate fireplace and surround with wood burning stove with slate hearth, low maintenance flooring, window to front aspect, meter cupboard, stairs to first floor, painted beamed ceiling, glazed panelled door into kitchen briefly comprising shaker style base and wall storage cupboards with complementary work surfaces, with tiled splash back, built in electric oven, touch control hob with slimline chimney style extractor over, stainless steel sink with mixer tap, integrated fridge/freezer, slimline integrated dishwahser, space for free standing washer, ceramic tiled floor, window to rear aspect, door leading out to the rear garden area and a painted beamed ceiling.

The first floor comprises landing with access to loft space, built in linen cupboard, doors leading off into double bedroom 1 with window to front aspect, single bedroom 2 with window to rear aspect boasting super countryside views and bathroom briefly comprising panelled bath with electric shower with concertina glass screen and complementary tiled surround, low flush Wc, pedestal wash hand basin with complementary tiled splash back, chrome heated towel rail, low maintenance flooring and extractor fan.