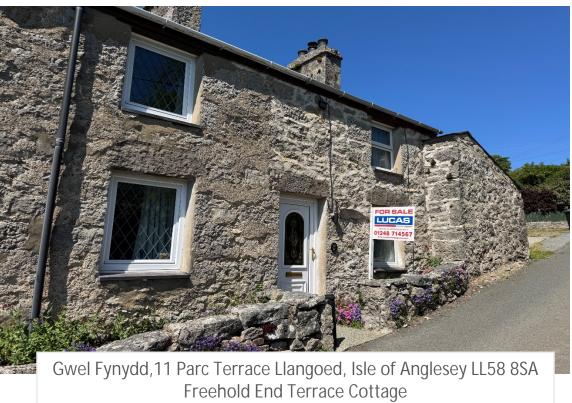

£189,950

• Character End Terrace Cottage On The Outskirts Of The Rural Village Of Llangoed With Benefit Of

# Property Summary

A Character End Terrace Cottage Having Been Upgraded By The Current Owners To Include A Recent Fitted Kitchen Together With Electrical Upgrades Along With Redecoration Throughout, Located On The Outskirts Of The Rural Village Of Llangoed Which Is Approximately 2.5 Miles From the Historic Town of Beaumaris & Is Well Placed For The Anglesey Coastal Path & Lovely Countryside Walks. The Property Retains Some Original Features Including Beamed Ceilings & Internal Doors & Also Benefits From Off Road Parking For One Vehicle Together With Delightful Landscaped Gardens & An Adjoining Implement/Log Storeroom & Boasts Outstanding Countryside Views To The Rear. Viewing Both Internally & Externally Is Highly Recommended & Also Benefits From Having No Onward Chain.