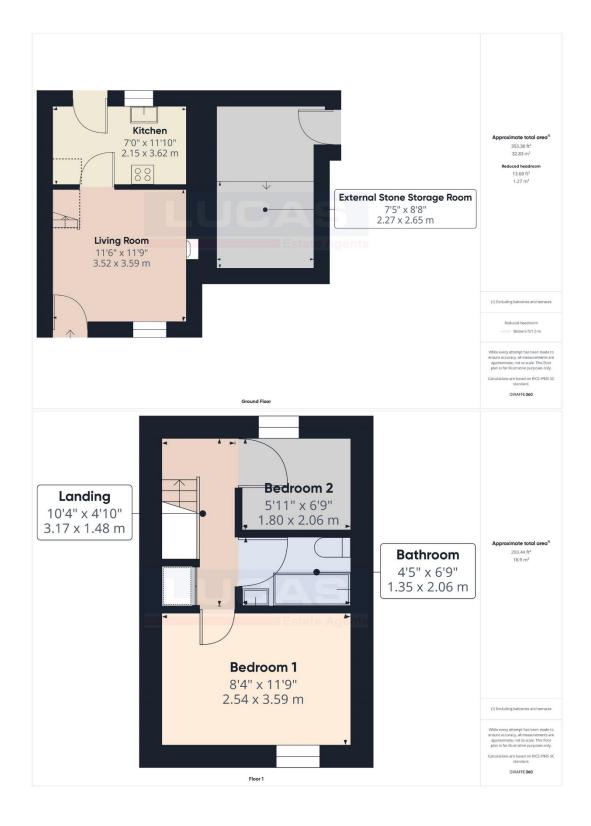

The accommodation which benefits from electric radiators and double glazing briefly comprises front door into living room with attractive slate fireplace and surround with wood burning stove with slate hearth, low maintenance flooring, window to front aspect, meter cupboard, stairs to first floor, painted beamed ceiling, glazed panelled door into kitchen briefly comprising shaker style base and wall storage cupboards with complementary work surfaces, with tiled splash back, built in electric oven, touch control hob with slimline chimney style extractor over, stainless steel sink with mixer tap, integrated fridge/freezer, slimline integrated dishwahser, space for free standing washer, ceramic tiled floor, window to rear aspect, door leading out to the rear garden area and a painted beamed ceiling.

The first floor comprises landing with access to loft space, built in linen cupboard, doors leading off into double bedroom 1 with window to front aspect, single bedroom 2 with window to rear aspect boasting super countryside views and bathroom briefly comprising panelled bath with electric shower with concertina glass screen and complementary tiled surround, low flush Wc, pedestal wash hand basin with complementary tiled splash back, chrome heated towel rail, low maintenance flooring and extractor fan.

# Externally

A small forecourt garden to front At the side is allocated parking for one vehicle with a timber gate leading to a beautifully landscaped tiered grassed garden with lovely patio seating area providing a great sun trap. Small steps lead to the rear garden which is mainly lawned with door into the kitchen. Adjoining the property is a stone implement storage/log stores building with dual access together with lighting and a Velux roof light.