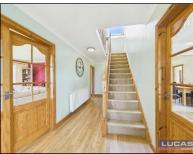

The accommodation which benefits from oil fired central heating and double glazing briefly comprises front door into a spacious entrance hallway with low maintenance flooring, coved ceiling, stairs to first floor with understairs storage, rear hallway area with space for coat/boot storage with window to rear aspect overlooking the gardens, French style doors into the lounge with recessed lighting, coved ceiling, window to side aspect and window to front aspect boasting views over the front garden and beyond to Parys mountain, living/dining room with coved ceiling, low maintenance flooring, window to front aspect boasting views over the front garden and beyond to Parys mountain and a square opening leading into the breakfast kitchen with base and wall storage cupboards with complementary work surfaces, one and a half bowl stainless steel sink with mixer tap with tiled splashback, built under integrated double oven with ceramic hob and chimney style extractor over, integrated dishwasher, space for free standing fridge/freezer, ceramic tiled flooring, coved ceiling, recessed lighting, window to rear aspect overlooking the garden together with open fields, door into entrance hallway and door to the rear hallway with ceramic tiled flooring, door to rear garden and doors leading off into the laundry/utility room with ceramic tiled flooring, space for free standing washer and dryer, base cupboard with inset stainless steel sink with pillar taps, oil fired central heating boiler, frosted window to rear aspect and a door through into the garage with power and lighting with up and over door.