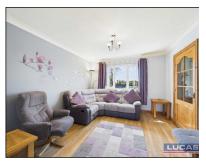

The accommodation which benefits from oil fired central heating and double glazing briefly comprises front door into a spacious entrance hallway with low maintenance flooring, coved ceiling, stairs to first floor with understairs storage, rear hallway area with space for coat/boot storage with window to rear aspect overlooking the gardens, French style doors into the lounge with recessed lighting, coved ceiling, window to side aspect and window to front aspect boasting views over the front garden and beyond to Parys mountain, living/dining room with coved ceiling, low maintenance flooring, window to front aspect boasting views over the front garden and beyond to Parys mountain and a square opening leading into the breakfast kitchen with base and wall storage cupboards with complementary work surfaces, one and a half bowl stainless steel sink with mixer tap with tiled splashback, built under integrated double oven with ceramic hob and chimney style extractor over, integrated dishwasher, space for free standing fridge/freezer, ceramic tiled flooring, coved ceiling, recessed lighting, window to rear aspect overlooking the garden together with open fields, door into entrance hallway and door to the rear hallway with ceramic tiled flooring, door to rear garden and doors leading off into the laundry/utility room with ceramic tiled flooring, space for free standing washer and dryer, base cupboard with inset stainless steel sink with pillar taps, oil fired central heating boiler, frosted window to rear aspect and a door through into the garage with power and lighting with up and over door.