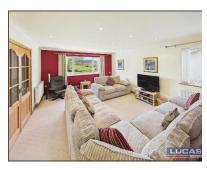

The accommodation which benefits from oil fired central heating and double glazing briefly comprises front door into a spacious entrance hallway with low maintenance flooring, coved ceiling, stairs to first floor with understairs storage, rear hallway area with space for coat/boot storage with window to rear aspect overlooking the gardens, French style doors into the lounge with recessed lighting, coved ceiling, window to side aspect and window to front aspect boasting views over the front garden and beyond to Parys mountain, living/dining room with coved ceiling, low maintenance flooring, window to front aspect boasting views over the front garden and beyond to Parys mountain and a square opening leading into the breakfast kitchen with base and wall storage cupboards with complementary work surfaces, one and a half bowl stainless steel sink with mixer tap with tiled splashback, built under integrated double oven with ceramic hob and chimney style extractor over, integrated dishwasher, space for free standing fridge/freezer, ceramic tiled flooring, coved ceiling, recessed lighting, window to rear aspect overlooking the garden together with open fields, door into entrance hallway and door to the rear hallway with ceramic tiled flooring, door to rear garden and doors leading off into the laundry/utility room with ceramic tiled flooring, space for free standing washer and dryer, base cupboard with inset stainless steel sink with pillar taps, oil fired central heating boiler, frosted window to rear aspect and a door through into the garage with power and lighting with up and over door.