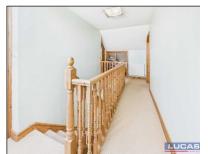

The first floor briefly comprises a spacious landing with an open recessed storage cupboard, Velux roof light and door leading off into bedroom 2 with a Velux roof light to front aspect providing super views of Parys mountain and open fields, bedroom 3 with Velux roof light providing super views of open fields to the rear aspect and access to eaves storage, bedroom 4 with a Velux roof light to front aspect providing super views of Parys mountain and open fields and access to eaves storage, spacious bathroom briefly comprising a corner bath, shower cubicle with electric shower, pedestal wash hand basin, low flush Wc, ceramic tiled flooring, complementary wall tiling, recessed lighting, access to loft space, Velux window to rear aspect overlooking the garden and open fields beyond