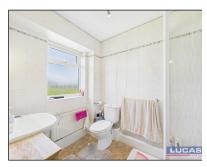

The first floor briefly comprises a spacious landing with an open recessed storage cupboard, Velux roof light and door leading off into bedroom 2 with a Velux roof light to front aspect providing super views of Parys mountain and open fields, bedroom 3 with Velux roof light providing super views of open fields to the rear aspect and access to eaves storage, bedroom 4 with a Velux roof light to front aspect providing super views of Parys mountain and open fields and access to eaves storage, spacious bathroom briefly comprising a corner bath, shower cubicle with electric shower, pedestal wash hand basin, low flush Wc, ceramic tiled flooring, complementary wall tiling, recessed lighting, access to loft space, Velux window to rear aspect overlooking the garden and open fields beyond