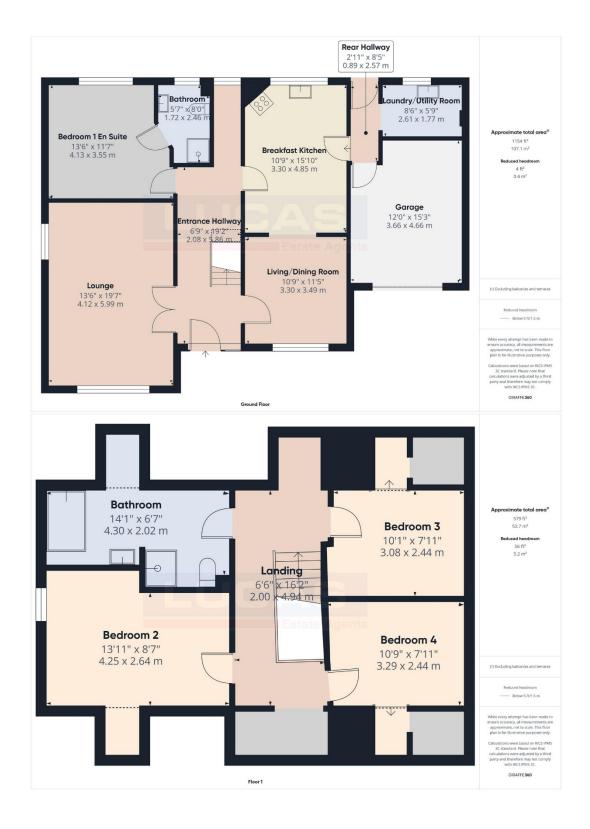

The accommodation which benefits from oil fired central heating and double glazing briefly comprises front door into a spacious entrance hallway with low maintenance flooring, coved ceiling, stairs to first floor with understairs storage, rear hallway area with space for coat/boot storage with window to rear aspect overlooking the gardens, French style doors into the lounge with recessed lighting, coved ceiling, window to side aspect and window to front aspect boasting views over the front garden and beyond to Parys mountain, living/dining room with coved ceiling, low maintenance flooring, window to front aspect boasting views over the front garden and beyond to Parys mountain and a square opening leading into the breakfast kitchen with base and wall storage cupboards with complementary work surfaces, one and a half bowl stainless steel sink with mixer tap with tiled splashback, built under integrated double oven with ceramic hob and chimney style extractor over, integrated dishwasher, space for free standing fridge/freezer, ceramic tiled flooring, coved ceiling, recessed lighting, window to rear aspect overlooking the garden together with open fields, door into entrance hallway and door to the rear hallway with ceramic tiled flooring, door to rear garden and doors leading off into the laundry/utility room with ceramic tiled flooring, space for free standing washer and dryer, base cupboard with inset stainless steel sink with pillar taps, oil fired central heating boiler, frosted window to rear aspect and a door through into the garage with power and lighting with up and over door.

Continuing off the entrance hallway is a door into the ground floor bedroom 1 en suite bathroom with window to rear aspect overlooking the garden and open fields beyond and door through into an en suite bathroom briefly comprising a shower cubicle with electric shower, pedestal wash hand basin, low flush Wc, ceramic tiled flooring, complementary wall tiling with wall lighting and frosted window to rear aspect.

The first floor briefly comprises a spacious landing with an open recessed storage cupboard, Velux roof light and door leading off into bedroom 2 with a Velux roof light to front aspect providing super views of Parys mountain and open fields, bedroom 3 with Velux roof light providing super views of open fields to the rear aspect and access to eaves storage, bedroom 4 with a Velux roof light to front aspect providing super views of Parys mountain and open fields and access to eaves storage, spacious bathroom briefly comprising a corner bath, shower cubicle with electric shower, pedestal wash hand basin, low flush Wc, ceramic tiled flooring, complementary wall tiling, recessed lighting, access to loft space, Velux window to rear aspect overlooking the garden and open fields beyond

## Externally

To the front is a generous gravelled area with ample off-road parking for several vehicles with space at the side of the garage for a boat/caravan/motor home together with a neat lawned garden to the front with stone boundary wall. A gravelled path runs along the side of the property leading to the rear garden area which is mainly laid to lawn backing onto open fields together with a useful storage building and hard standing area.