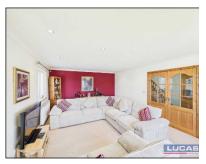

The accommodation which benefits from oil fired central heating and double glazing briefly comprises front door into a spacious entrance hallway with low maintenance flooring, coved ceiling, stairs to first floor with understairs storage, rear hallway area with space for coat/boot storage with window to rear aspect overlooking the gardens, French style doors into the lounge with recessed lighting, coved ceiling, window to side aspect and window to front aspect boasting views over the front garden and beyond to Parys mountain, living/dining room with coved ceiling, low maintenance flooring, window to front aspect boasting views over the front garden and beyond to Parys mountain and a square opening leading into the breakfast kitchen with base and wall storage cupboards with complementary work surfaces, one and a half bowl stainless steel sink with mixer tap with tiled splashback, built under integrated double oven with ceramic hob and chimney style extractor over, integrated dishwasher, space for free standing fridge/freezer, ceramic tiled flooring, coved ceiling, recessed lighting, window to rear aspect overlooking the garden together with open fields, door into entrance hallway and door to the rear hallway with ceramic tiled flooring, door to rear garden and doors leading off into the laundry/utility room with ceramic tiled flooring, space for free standing washer and dryer, base cupboard with inset stainless steel sink with pillar taps, oil fired central heating boiler, frosted window to rear aspect and a door through into the garage with power and lighting with up and over door.