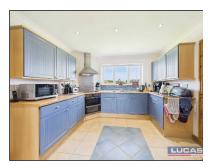

The accommodation which benefits from oil fired central heating and double glazing briefly comprises front door into a spacious entrance hallway with low maintenance flooring, coved ceiling, stairs to first floor with understairs storage, rear hallway area with space for coat/boot storage with window to rear aspect overlooking the gardens, French style doors into the lounge with recessed lighting, coved ceiling, window to side aspect and window to front aspect boasting views over the front garden and beyond to Parys mountain, living/dining room with coved ceiling, low maintenance flooring, window to front aspect boasting views over the front garden and beyond to Parys mountain and a square opening leading into the breakfast kitchen with base and wall storage cupboards with complementary work surfaces, one and a half bowl stainless steel sink with mixer tap with tiled splashback, built under integrated double oven with ceramic hob and chimney style extractor over, integrated dishwasher, space for free standing fridge/freezer, ceramic tiled flooring, coved ceiling, recessed lighting, window to rear aspect overlooking the garden together with open fields, door into entrance hallway and door to the rear hallway with ceramic tiled flooring, door to rear garden and doors leading off into the laundry/utility room with ceramic tiled flooring, space for free standing washer and dryer, base cupboard with inset stainless steel sink with pillar taps, oil fired central heating boiler, frosted window to rear aspect and a door through into the garage with power and lighting with up and over door.