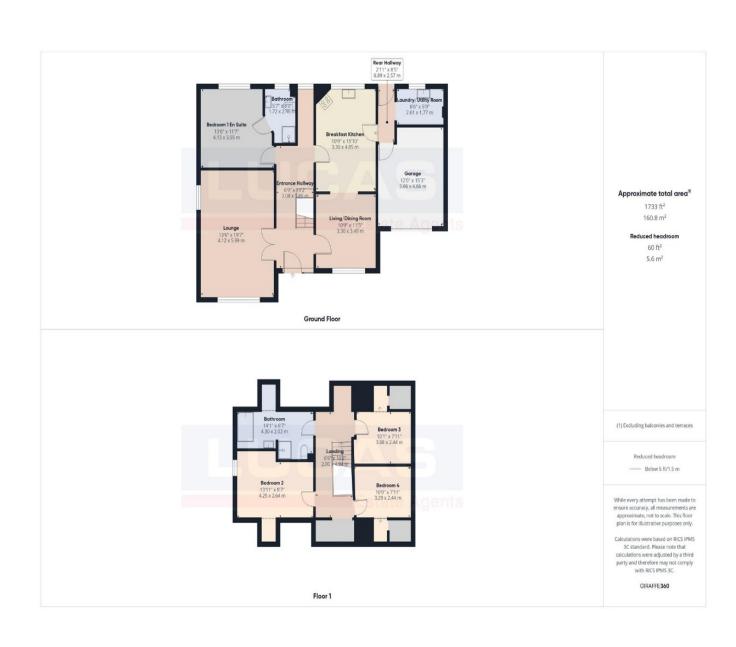

The accommodation which benefits from oil fired central heating and double glazing briefly comprises front door into a spacious entrance hallway with low maintenance flooring, coved ceiling, stairs to first floor with understairs storage, rear hallway area with space for coat/boot storage with window to rear aspect overlooking the gardens, French style doors into the lounge with recessed lighting, coved ceiling, window to side aspect and window to front aspect boasting views over the front garden and beyond to Parys mountain, living/dining room with coved ceiling, low maintenance flooring, window to front aspect boasting views over the front garden and beyond to Parys mountain and a square opening leading into the breakfast kitchen with base and wall storage cupboards with complementary work surfaces, one and a half bowl stainless steel sink with mixer tap with tiled splashback, built under integrated double oven with ceramic hob and chimney style extractor over, integrated dishwasher, space for free standing fridge/freezer, ceramic tiled flooring, coved ceiling, recessed lighting, window to rear aspect overlooking the garden together with open fields, door into entrance hallway and door to the rear hallway with ceramic tiled flooring, door to rear garden and doors leading off into the laundry/utility room with ceramic tiled flooring, space for free standing washer and dryer, base cupboard with inset stainless steel sink with pillar taps, oil fired central heating boiler, frosted window to rear aspect and a door through into the garage with power and lighting with up and over door.

Continuing off the entrance hallway is a door into the ground floor bedroom 1 en suite bathroom with window to rear aspect overlooking the garden and open fields beyond and door through into an en suite bathroom briefly comprising a shower cubicle with electric shower, pedestal wash hand basin, low flush Wc, ceramic tiled flooring, complementary wall tiling with wall lighting and frosted window to rear aspect.

The first floor briefly comprises a spacious landing with an open recessed storage cupboard, Velux roof light and door leading off into bedroom 2 with a Velux roof light to front aspect providing super views of Parys mountain and open fields, bedroom 3 with Velux roof light providing super views of open fields to the rear aspect and access to eaves storage, bedroom 4 with a Velux roof light to front aspect providing super views of Parys mountain and open fields and access to eaves storage, spacious bathroom briefly comprising a corner bath, shower cubicle with electric shower, pedestal wash hand basin, low flush Wc, ceramic tiled flooring, complementary wall tiling, recessed lighting, access to loft space, Velux window to rear aspect overlooking the garden and open fields beyond