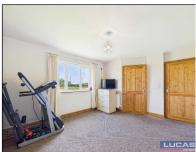

The first floor briefly comprises a spacious landing with an open recessed storage cupboard, Velux roof light and door leading off into bedroom 2 with a Velux roof light to front aspect providing super views of Parys mountain and open fields, bedroom 3 with Velux roof light providing super views of open fields to the rear aspect and access to eaves storage, bedroom 4 with a Velux roof light to front aspect providing super views of Parys mountain and open fields and access to eaves storage, spacious bathroom briefly comprising a corner bath, shower cubicle with electric shower, pedestal wash hand basin, low flush Wc, ceramic tiled flooring, complementary wall tiling, recessed lighting, access to loft space, Velux window to rear aspect overlooking the garden and open fields beyond