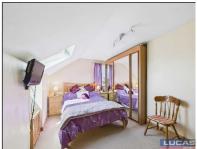

The first floor briefly comprises a spacious landing with an open recessed storage cupboard, Velux roof light and door leading off into bedroom 2 with a Velux roof light to front aspect providing super views of Parys mountain and open fields, bedroom 3 with Velux roof light providing super views of open fields to the rear aspect and access to eaves storage, bedroom 4 with a Velux roof light to front aspect providing super views of Parys mountain and open fields and access to eaves storage, spacious bathroom briefly comprising a corner bath, shower cubicle with electric shower, pedestal wash hand basin, low flush Wc, ceramic tiled flooring, complementary wall tiling, recessed lighting, access to loft space, Velux window to rear aspect overlooking the garden and open fields beyond