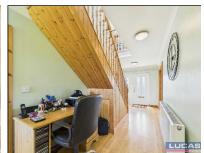

The first floor briefly comprises a spacious landing with an open recessed storage cupboard, Velux roof light and door leading off into bedroom 2 with a Velux roof light to front aspect providing super views of Parys mountain and open fields, bedroom 3 with Velux roof light providing super views of open fields to the rear aspect and access to eaves storage, bedroom 4 with a Velux roof light to front aspect providing super views of Parys mountain and open fields and access to eaves storage, spacious bathroom briefly comprising a corner bath, shower cubicle with electric shower, pedestal wash hand basin, low flush Wc, ceramic tiled flooring, complementary wall tiling, recessed lighting, access to loft space, Velux window to rear aspect overlooking the garden and open fields beyond