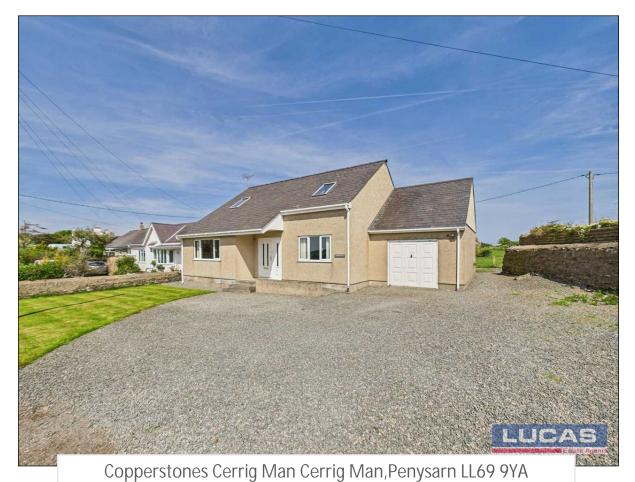

- Freehold Detached £350,000
- Spacious Detached Dormer Style Family Home Set Within A Generous Size Plot
- 4 Bedrooms/2 Bathrooms/2 Receptions
- Fine Views Of Parys Mountain To The Front Along With Uninterrupted Open Rural Views To The

# **Property Summary**

A Spacious Detached Dormer Style Family Home Set Within A Generous Size Plot Boasting Fine Views Of Parys Mountain To The Front Along With Uninterrupted Open Rural Views To The Rear. The Property Has The Added Benefit Of Ample Parking For Several Vehicles With Further Space For Boat/Caravan/Motor Home Along With An Integral Garage, Front And Rear Lawned Gardens And A Garden Store Approx 12'0 x 12'0. Copperstones Is Situated Within The Semi Rural Hamlet Of Cerrig Man On The Outskirts Of Penysarn & Llaneilian. There Are Beautiful Walks Down To The Coastal Path, Including The Lesser Known And Picturesque Beach At Port Lynas. Penysarn Has A Convenience Shop And Amlwch Has A Full Range Of Amenities Such As Schooling, Leisure Centre, Gyms, Cafes, A Restaurant, Supermarket, Shops, Dentists, And A Modern Doctor's Surgery, As Well As Fantastic Walks On The Copper Mountain.