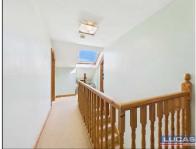

The first floor briefly comprises a spacious landing with an open recessed storage cupboard, Velux roof light and door leading off into bedroom 2 with a Velux roof light to front aspect providing super views of Parys mountain and open fields, bedroom 3 with Velux roof light providing super views of open fields to the rear aspect and access to eaves storage, bedroom 4 with a Velux roof light to front aspect providing super views of Parys mountain and open fields and access to eaves storage, spacious bathroom briefly comprising a corner bath, shower cubicle with electric shower, pedestal wash hand basin, low flush Wc, ceramic tiled flooring, complementary wall tiling, recessed lighting, access to loft space, Velux window to rear aspect overlooking the garden and open fields beyond