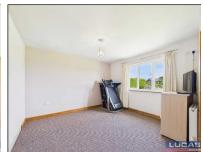

The first floor briefly comprises a spacious landing with an open recessed storage cupboard, Velux roof light and door leading off into bedroom 2 with a Velux roof light to front aspect providing super views of Parys mountain and open fields, bedroom 3 with Velux roof light providing super views of open fields to the rear aspect and access to eaves storage, bedroom 4 with a Velux roof light to front aspect providing super views of Parys mountain and open fields and access to eaves storage, spacious bathroom briefly comprising a corner bath, shower cubicle with electric shower, pedestal wash hand basin, low flush Wc, ceramic tiled flooring, complementary wall tiling, recessed lighting, access to loft space, Velux window to rear aspect overlooking the garden and open fields beyond