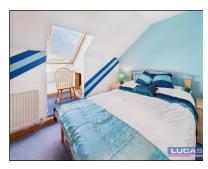

Continuing off the entrance hallway is a door into the ground floor bedroom 1 en suite bathroom with window to rear aspect overlooking the garden and open fields beyond and door through into an en suite bathroom briefly comprising a shower cubicle with electric shower, pedestal wash hand basin, low flush Wc, ceramic tiled flooring, complementary wall tiling with wall lighting and frosted window to rear aspect.