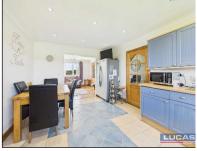

The accommodation which benefits from oil fired central heating and double glazing briefly comprises front door into a spacious entrance hallway with low maintenance flooring, coved ceiling, stairs to first floor with understairs storage, rear hallway area with space for coat/boot storage with window to rear aspect overlooking the gardens, French style doors into the lounge with recessed lighting, coved ceiling, window to side aspect and window to front aspect boasting views over the front garden and beyond to Parys mountain, living/dining room with coved ceiling, low maintenance flooring, window to front aspect boasting views over the front garden and beyond to Parys mountain and a square opening leading into the breakfast kitchen with base and wall storage cupboards with complementary work surfaces, one and a half bowl stainless steel sink with mixer tap with tiled splashback, built under integrated double oven with ceramic hob and chimney style extractor over, integrated dishwasher, space for free standing fridge/freezer, ceramic tiled flooring, coved ceiling, recessed lighting, window to rear aspect overlooking the garden together with open fields, door into entrance hallway and door to the rear hallway with ceramic tiled flooring, door to rear garden and doors leading off into the laundry/utility room with ceramic tiled flooring, space for free standing washer and dryer, base cupboard with inset stainless steel sink with pillar taps, oil fired central heating boiler, frosted window to rear aspect and a door through into the garage with power and lighting with up and over door.