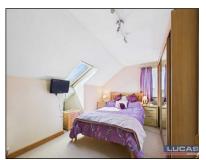

The first floor briefly comprises a spacious landing with an open recessed storage cupboard, Velux roof light and door leading off into bedroom 2 with a Velux roof light to front aspect providing super views of Parys mountain and open fields, bedroom 3 with Velux roof light providing super views of open fields to the rear aspect and access to eaves storage, bedroom 4 with a Velux roof light to front aspect providing super views of Parys mountain and open fields and access to eaves storage, spacious bathroom briefly comprising a corner bath, shower cubicle with electric shower, pedestal wash hand basin, low flush Wc, ceramic tiled flooring, complementary wall tiling, recessed lighting, access to loft space, Velux window to rear aspect overlooking the garden and open fields beyond