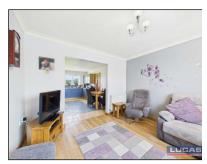

The accommodation which benefits from oil fired central heating and double glazing briefly comprises front door into a spacious entrance hallway with low maintenance flooring, coved ceiling, stairs to first floor with understairs storage, rear hallway area with space for coat/boot storage with window to rear aspect overlooking the gardens, French style doors into the lounge with recessed lighting, coved ceiling, window to side aspect and window to front aspect boasting views over the front garden and beyond to Parys mountain, living/dining room with coved ceiling, low maintenance flooring, window to front aspect boasting views over the front garden and beyond to Parys mountain and a square opening leading into the breakfast kitchen with base and wall storage cupboards with complementary work surfaces, one and a half bowl stainless steel sink with mixer tap with tiled splashback, built under integrated double oven with ceramic hob and chimney style extractor over, integrated dishwasher, space for free standing fridge/freezer, ceramic tiled flooring, coved ceiling, recessed lighting, window to rear aspect overlooking the garden together with open fields, door into entrance hallway and door to the rear hallway with ceramic tiled flooring, door to rear garden and doors leading off into the laundry/utility room with ceramic tiled flooring, space for free standing washer and dryer, base cupboard with inset stainless steel sink with pillar taps, oil fired central heating boiler, frosted window to rear aspect and a door through into the garage with power and lighting with up and over door.