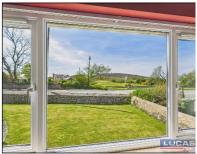

## Externally

To the front is a generous gravelled area with ample off-road parking for several vehicles with space at the side of the garage for a boat/caravan/motor home together with a neat lawned garden to the front with stone boundary wall. A gravelled path runs along the side of the property leading to the rear garden area which is mainly laid to lawn backing onto open fields together with a useful storage building and hard standing area.