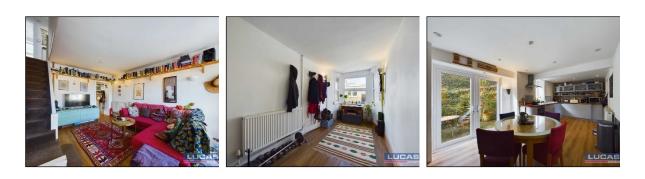

The accommodation which benefits from gas central heating and double glazing briefly comprises storm porch with front door into the living room with low maintenance flooring, stairs to first floor ,bay window to front aspect, door off into sitting room/office/bedroom 4 with low maintenance flooring, bay window to front aspect, opening off the living room into a spacious kitchen/diner briefly comprising high gloss base and wall storage cupboards with solid oak work surfaces, one and a half bowl sink with mixer tap, built under double electric oven with induction hob and slimline chimney style extractor over, integrated fridge and freezer, recessed lighting, complementary tiled splash backs and exposed brick wall ,window to rear aspect, low maintenance flooring, dining area briefly comprises a small inglenook fireplace with inset wood burning stove with cupboards and shelving to either side, French doors leading out to the low maintenance rear garden area, recessed lighting and low maintenance flooring.