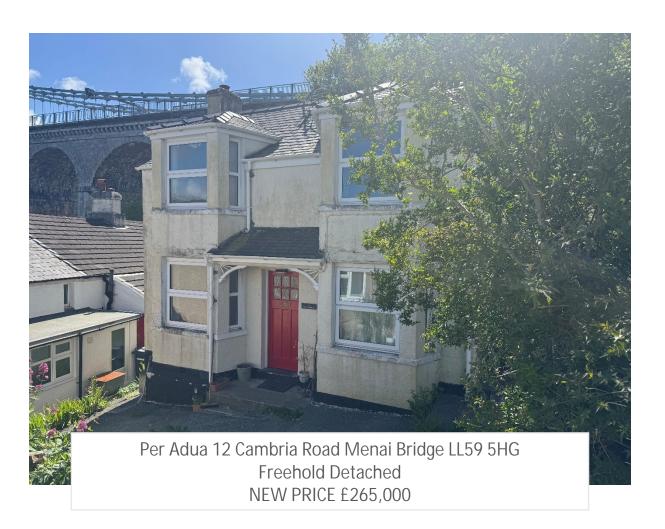

### Property Summary

A Fine Double Fronted Detached Victorian Property Nestled Close To The Menai Strait & Telford Suspension Bridge Located In The Heart Of The Old Town Of Menai Bridge And Convenient For All Shops, Post Office, Restaurants, Public Houses, Schooling, Waitrose Store And Many Other Amenities. The Property Benefits From A Rear Patio Garden Along With A Useful Adjoining Outbuilding/Storeroom & On Street Parking Is Close To Hand. The Property Boasts Lovely Views Of The Menai Strait From The Upper Floor Along With Views Of The Telford Suspension Bridge To The Rear & Is Well Place For Stunning Walks Along The Menai Strait & Beyond To The Belgian Promenade

# Externally

There is on street parking close by with a patio garden area to the rear. Adjoining the house is a very useful outbuilding/Storage room with ample space for kayaks/bikes.

# Agents Notes

The property is of stone and brick construction under a slate roof. All the windows (including French windows in the kitchen) were replaced in 2021.