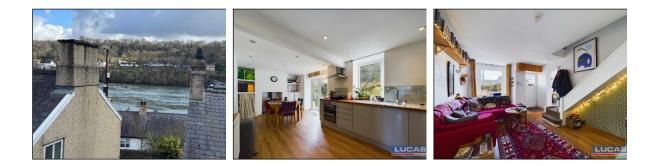

The accommodation which benefits from gas central heating and double glazing briefly comprises storm porch with front door into the living room with low maintenance flooring, stairs to first floor ,bay window to front aspect, door off into sitting room/office/bedroom 4 with low maintenance flooring, bay window to front aspect, opening off the living room into a spacious kitchen/diner briefly comprising high gloss base and wall storage cupboards with solid oak work surfaces, one and a half bowl sink with mixer tap, built under double electric oven with induction hob and slimline chimney style extractor over, integrated fridge and freezer, recessed lighting, complementary tiled splash backs and exposed brick wall ,window to rear aspect, low maintenance flooring, dining area briefly comprises a small inglenook fireplace with inset wood burning stove with cupboards and shelving to either side, French doors leading out to the low maintenance rear garden area, recessed lighting and low maintenance flooring.

The first floor comprises a landing with doors leading off into bedroom 1 with bay window offering lovely views of the Menai strait, exposed timber flooring and access to loft space, bedroom 2 with bay window offering lovely views of the Menai strait, exposed timber flooring and access to loft space, bedroom 3 with window to rear aspect offering views of the Telford suspension bridge, main bathroom suite briefly comprising contemporary fittings including a timber moulded panelled bath, low flush Wc, vanity sink unit with storage under, chrome heated towel rail, complementary tiled flooring and walled splash back, recessed lighting and frosted window to rear aspect and completing the internal accommodation is a shower room briefly comprising a glass shower cubicle with mains shower, low flush Wc, wall mounted wash hand basin, heated towel rail, complementary floor and wall tiling, access to loft space and frosted window to rear aspect.