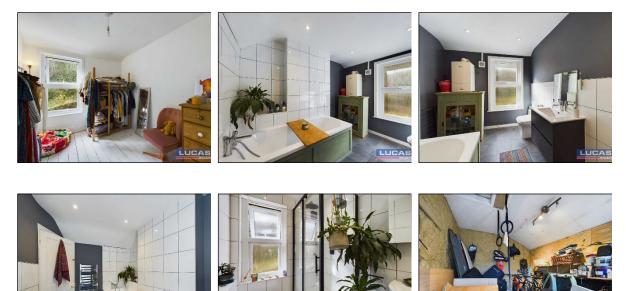

The first floor comprises a landing with doors leading off into bedroom 1 with bay window offering lovely views of the Menai strait, exposed timber flooring and access to loft space, bedroom 2 with bay window offering lovely views of the Menai strait, exposed timber flooring and access to loft space, bedroom 3 with window to rear aspect offering views of the Telford suspension bridge, main bathroom suite briefly comprising contemporary fittings including a timber moulded panelled bath, low flush Wc, vanity sink unit with storage under, chrome heated towel rail, complementary tiled flooring and walled splash back, recessed lighting and frosted window to rear aspect and completing the internal accommodation is a shower room briefly comprising a glass shower cubicle with mains shower, low flush Wc, wall mounted wash hand basin, heated towel rail, complementary floor and wall tiling, access to loft space and frosted window to rear aspect.