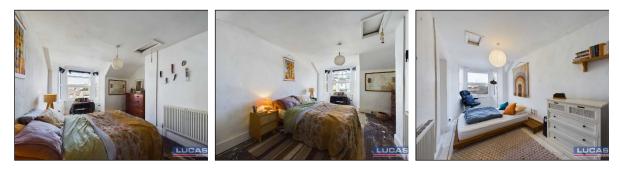

The first floor comprises a landing with doors leading off into bedroom 1 with bay window offering lovely views of the Menai strait, exposed timber flooring and access to loft space, bedroom 2 with bay window offering lovely views of the Menai strait, exposed timber flooring and access to loft space, bedroom 3 with window to rear aspect offering views of the Telford suspension bridge, main bathroom suite briefly comprising contemporary fittings including a timber moulded panelled bath, low flush Wc, vanity sink unit with storage under, chrome heated towel rail, complementary tiled flooring and walled splash back, recessed lighting and frosted window to rear aspect and completing the internal accommodation is a shower room briefly comprising a glass shower cubicle with mains shower, low flush Wc, wall mounted wash hand basin, heated towel rail, complementary floor and wall tiling, access to loft space and frosted window to rear aspect.