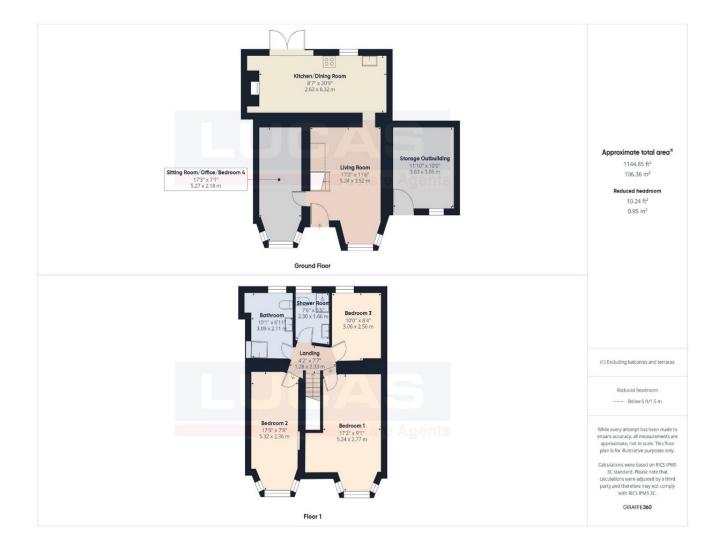

The accommodation which benefits from gas central heating and double glazing briefly comprises storm porch with front door into the living room with low maintenance flooring, stairs to first floor ,bay window to front aspect, door off into sitting room/office/bedroom 4 with low maintenance flooring, bay window to front aspect, opening off the living room into a spacious kitchen/diner briefly comprising high gloss base and wall storage cupboards with solid oak work surfaces, one and a half bowl sink with mixer tap, built under double electric oven with induction hob and slimline chimney style extractor over, integrated fridge and freezer, recessed lighting, complementary tiled splash backs and exposed brick wall ,window to rear aspect, low maintenance flooring, dining area briefly comprises a small inglenook fireplace with inset wood burning stove with cupboards and shelving to either side, French doors leading out to the low maintenance rear garden area, recessed lighting and low maintenance flooring.

The first floor comprises a landing with doors leading off into bedroom 1 with bay window offering lovely views of the Menai strait, exposed timber flooring and access to loft space, bedroom 2 with bay window offering lovely views of the Menai strait, exposed timber flooring and access to loft space, bedroom 3 with window to rear aspect offering views of the Telford suspension bridge, main bathroom suite briefly comprising contemporary fittings including a timber moulded panelled bath, low flush Wc, vanity sink unit with storage under, chrome heated towel rail, complementary tiled flooring and walled splash back, recessed lighting and frosted window to rear aspect and completing the internal accommodation is a shower room briefly comprising a glass shower cubicle with mains shower, low flush Wc, wall mounted wash hand basin, heated towel rail, complementary floor and wall tiling, access to loft space and frosted window to rear aspect.

# Externally

There is on street parking close by with a patio garden area to the rear. Adjoining the house is a very useful outbuilding/Storage room with ample space for kayaks/bikes.