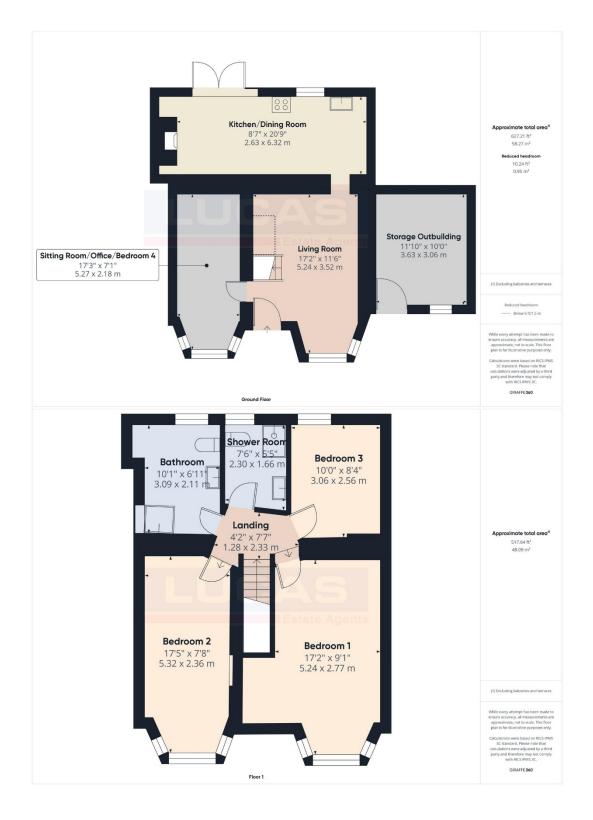

The accommodation which benefits from gas central heating and double glazing briefly comprises storm porch with front door into the living room with low maintenance flooring, stairs to first floor ,bay window to front aspect, door off into sitting room/office/bedroom 4 with low maintenance flooring, bay window to front aspect, opening off the living room into a spacious kitchen/diner briefly comprising high gloss base and wall storage cupboards with solid oak work surfaces, one and a half bowl sink with mixer tap, built under double electric oven with induction hob and slimline chimney style extractor over, integrated fridge and freezer, recessed lighting, complementary tiled splash backs and exposed brick wall ,window to rear aspect, low maintenance flooring, dining area briefly comprises a small inglenook fireplace with inset wood burning stove with cupboards and shelving to either side, French doors leading out to the low maintenance rear garden area, recessed lighting and low maintenance flooring.

The first floor comprises a landing with doors leading off into bedroom 1 with bay window offering lovely views of the Menai strait, exposed timber flooring and access to loft space, bedroom 2 with bay window offering lovely views of the Menai strait, exposed timber flooring and access to loft space, bedroom 3 with window to rear aspect offering views of the Telford suspension bridge, main bathroom suite briefly comprising contemporary fittings including a timber moulded panelled bath, low flush Wc, vanity sink unit with storage under, chrome heated towel rail, complementary tiled flooring and walled splash back, recessed lighting and frosted window to rear aspect and completing the internal accommodation is a shower room briefly comprising a glass shower cubicle with mains shower, low flush Wc, wall mounted wash hand basin, heated towel rail, complementary floor and wall tiling, access to loft space and frosted window to rear aspect.

# Externally

There is on street parking close by with a patio garden area to the rear. Adjoining the house is a very useful outbuilding/Storage room with ample space for kayaks/bikes.