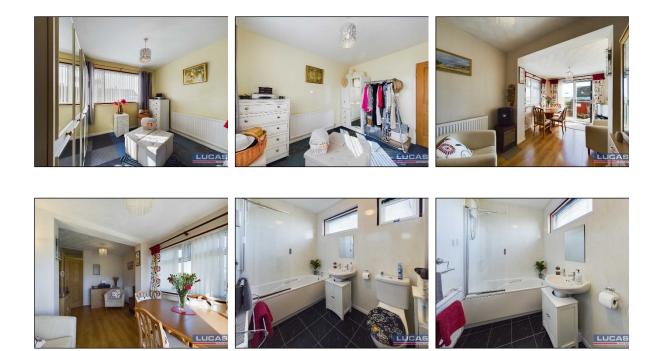

Continuing off the inner hallway are further doors leading off into bedroom 1 with window to rear aspect boasting glimpses of the inland sea and the rear garden, bedroom 2 with window to rear aspect boasting glimpses of the inland sea and the rear garden, bedroom 3 /dining room divided into two areas with low maintenance flooring and window to side aspect boasting stunning views of the inland sea and sliding patio doors leading out to the rear garden. (Note currently used as a dining room with option for use as a bedroom if required).Completing the internal accommodation is the main bathroom suit briefly comprising panelled bath with electric shower and glass screen, low flush Wc, wash hand basin with storage under, heated towel rail, low maintenance wall cladding, tiled flooring and two frosted windows to side aspect

## Externally

Tarmacadam drive to front leading to a linked detached garage with window, light and power & up and over door There is a paved path to the right-hand side with 4 Calor gas bottles. Tarmac path around the front and left-hand side with a variety or shrubs and trees. Cold water tap and coal bunker to left hand side. To the rear, is a pleasant, landscaped garden comprising of various paved patios and golden pebbled borders, with a timber summer house, aluminium greenhouse and timber shed, flanked by timber fence panels to the left-hand side with another small lawned garden. The garden enjoys lovely estuary views.