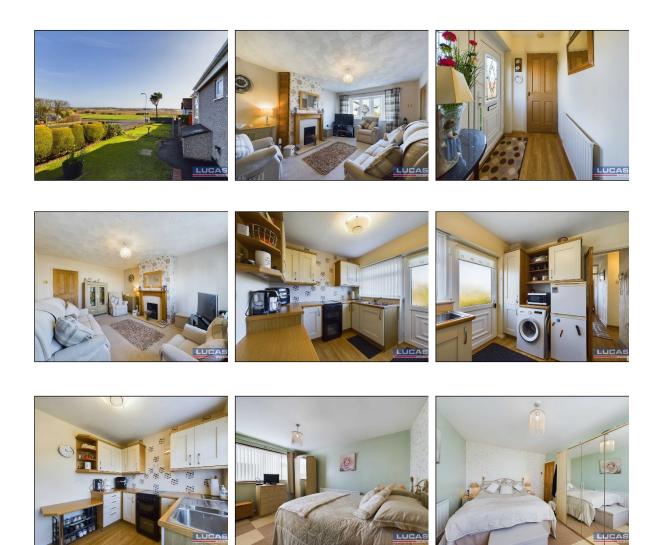

The accommodation which benefits from LPG gas central heating and double glazing briefly comprises front door into vestibule with built in cloaks cupboard housing meters and gas central heating boiler, low maintenance flooring and door through into the lounge with marble fireplace and surround with inset living flame gas fire, bow shaped bay window to front apsect, re-circulating vent and door through to the T shaped inner hallway with low maintenance flooring, access to loft space and doors leading off into the kitchen briefly comprising base and wall storage cupboards with complementary work surfaces, one and a half bowl sink with mixer tap, space for free standing electric cooker, space for free standing washer and free standing fridge/freezer, low maintenance flooring, window to side aspect and door leading to side pathway and gardens.

Continuing off the inner hallway are further doors leading off into bedroom 1 with window to rear aspect boasting glimpses of the inland sea and the rear garden, bedroom 2 with window to rear aspect boasting glimpses of the inland sea and the rear garden, bedroom 3 /dining room divided into two areas with low maintenance flooring and window to side aspect boasting stunning views of the inland sea and sliding patio doors leading out to the rear garden. (Note currently used as a dining room with option for use as a bedroom if required).Completing the internal accommodation is the main bathroom suit briefly comprising panelled bath with electric shower and glass screen, low flush Wc, wash hand basin with storage under, heated towel rail, low maintenance wall cladding, tiled flooring and two frosted windows to side aspect