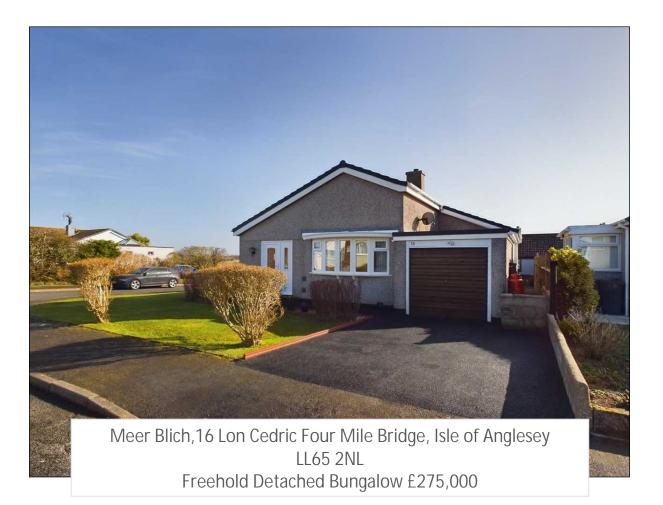

- Impressive Extended Detached Bungalow On Generous Corner Plot
- 2/3 Bedrooms/1 Bathroom/1/2 Receptions
- Boasting Stunning Views Of The Inland Sea
- New Roof Fitted Late 2022
- Landscaped Gardens With Timber Summerhouse
- Off Road Parking & Garage
- Council Tax Band D £1941.93 2024/2025; Broadband Up To 49 Mbps
- Services Mains Electric, Mains Water, Mains Drains, Central Heating LPG Gas

### Property Summary

A Very Impressive Extended Detached Bungalow Occupying A Generous Corner Plot Boasting Stunning Views Of The Inland Sea Estuary To The Rear Together With Beautifully Landscaped Gardens With Timber Summer House Along With, Off Road Parking & Garage. The Bungalow Has Been Well Maintained Throughout & Has The Added Benefit Of A New Roof Being Fitted In Late 2022. The Property Is Situated In A Quite Cul De Sac In The Sought-After And Quiet Village Of Four Mile Bridge Adjacent To The Inland Sea And Within Short Driving Distance Of The Commercialised Village Of Valley Which Offers An Impressive Range Of Shops And Direct Access Onto The A5 And A55 Expressway. Equally, The Forever Popular And Picturesque Area Of Rhoscolyn Is Nearby Which Boasts The White Eagle Free-House/Eatery And A Superb Beach, And The Coastal Resort Of Trearddur Bay Are Within Short Driving Distance, Again Offering An Excellent Range Of Restaurants And Beach. Viewing Is Highly Recommended Throughout.