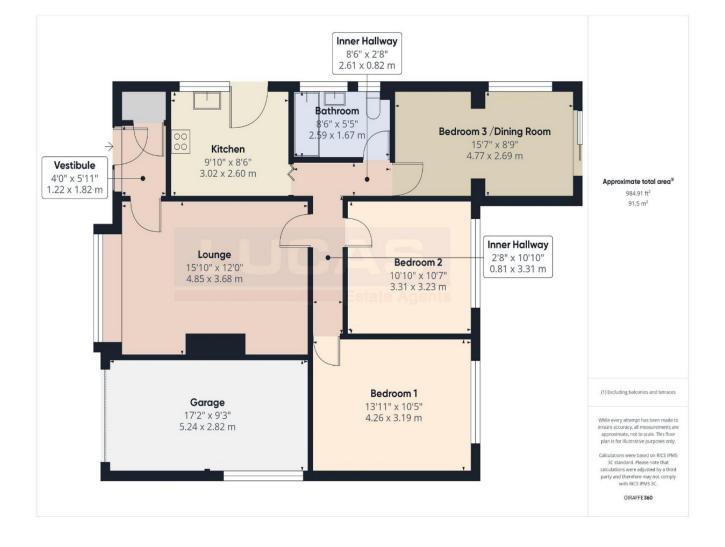

The accommodation which benefits from LPG gas central heating and double glazing briefly comprises front door into vestibule with built in cloaks cupboard housing meters and gas central heating boiler, low maintenance flooring and door through into the lounge with marble fireplace and surround with inset living flame gas fire, bow shaped bay window to front apsect, re-circulating vent and door through to the T shaped inner hallway with low maintenance flooring, access to loft space and doors leading off into the kitchen briefly comprising base and wall storage cupboards with complementary work surfaces, one and a half bowl sink with mixer tap, space for free standing electric cooker, space for free standing washer and free standing fridge/freezer, low maintenance flooring, window to side aspect and door leading to side pathway and gardens.

Continuing off the inner hallway are further doors leading off into bedroom 1 with window to rear aspect boasting glimpses of the inland sea and the rear garden, bedroom 2 with window to rear aspect boasting glimpses of the inland sea and the rear garden, bedroom 3 /dining room divided into two areas with low maintenance flooring and window to side aspect boasting stunning views of the inland sea and sliding patio doors leading out to the rear garden. (Note currently used as a dining room with option for use as a bedroom if required).Completing the internal accommodation is the main bathroom suit briefly comprising panelled bath with electric shower and glass screen, low flush Wc, wash hand basin with storage under, heated towel rail, low maintenance wall cladding, tiled flooring and two frosted windows to side aspect