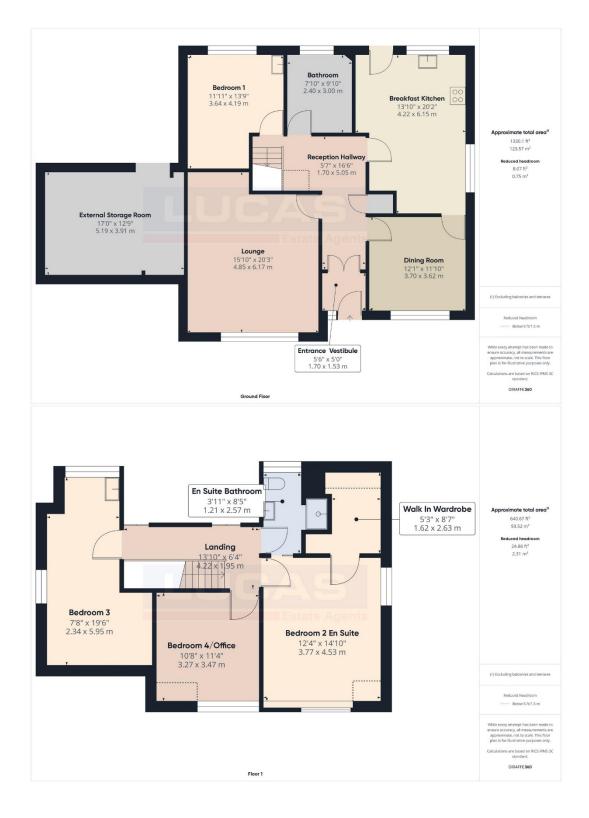

The accommodation which benefits from air source heating & LPG bottle gas along with double glazing briefly comprises front door into entrance vestibule with door though into an L shaped reception hallway with low maintenance flooring, stairs to first floor landing, coved ceiling, cloakroom and further doors leading off into lounge with gas fire set on marble hearth with stone surround and timber shelving, coved ceiling, window to front aspect with views over the countryside, dining room with fireplace and surround set on marble hearth, coved ceiling and window to front aspect with views over the countryside, separate door through into the breakfast kitchen briefly comprising base and wall storage cupboards in solid oak finish with complementary work surfaces, integrated double oven, induction hob with canopy style extractor over, semi integrated dishwasher, space for free standing washer, one and a half bowl sink with mixer tap, flyover with recessed lighting, tall larder storage with space for tall free standing fridge./freezer, peninsular unit with flyover and recessed lighting with space for bar stool seating, dresser unit with tall glass wall units and plat rack over, ceramic tiled flooring, complementary tiled splash backs, door to rear patio and gardens, windows to side rear aspects and door through into the reception hallway. Continuing off the reception hallway are further doors into ground floor bedroom 1 with a vanity sink base unit and window to rear aspect overlooking the garden, bathroom (newly installed suite) with window to rear aspect.

The first floor comprises landing with built in airing cupboard, access to loft space, built in storage cupboard and doors leading off into bedroom 2 en suite bathroom and walk in wardrobe with window to side aspect, window to front aspect with far reaching views over the Anglesey countryside, door through into a walk in wardrobe with light point, sliding door off into the en suite bathroom briefly comprising built in shower cubicle, low flush Wc,pedestal wash hand basin, low maintenance flooring, complementary tiled walls, window to rear aspect and separate door onto the landing bedroom 3 with pedestal wash hand basin,

rightmove

The Property Ombudiman

PrimeLocation.com

window to rear aspect boasting distant mountain views and window to side aspect with views over the Anglesey countryside and completing the accommodation is bedroom 4/office with window to front aspect with far reaching views over the Anglesey countryside.

## Externally

Gravelled driveway to the front with ample off-road parking along with mature lawned area with trees and shrubs. A timber gate lead through into a covered storage area (suitable to convert into garage if required subject to usual consents). To the rear of the property is a low maintenance garden area with flagged patio with greenhouse with pergola through to a further patio to the rear of the kitchen with slate chippings and boundary walls to the rear boundary and neighbouring property.