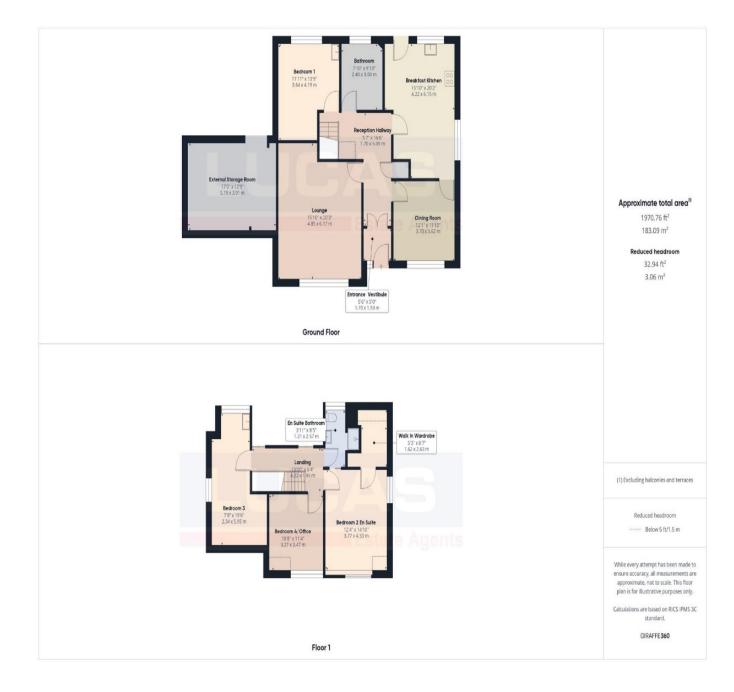

The accommodation which benefits from air source heating & LPG bottle gas along with double glazing briefly comprises front door into entrance vestibule with door though into an L shaped reception hallway with low maintenance flooring, stairs to first floor landing, coved ceiling, cloakroom and further doors leading off into lounge with gas fire set on marble hearth with stone surround and timber shelving, coved ceiling, window to front aspect with views over the countryside, dining room with fireplace and surround set on marble hearth, coved ceiling and window to front aspect with views over the countryside, separate door through into the breakfast kitchen briefly comprising base and wall storage cupboards in solid oak finish with complementary work surfaces, integrated double oven, induction hob with canopy style extractor over, semi integrated dishwasher, space for free standing washer, one and a half bowl sink with mixer tap, flyover with recessed lighting, tall larder storage with space for tall free standing fridge./freezer, peninsular unit with flyover and recessed lighting with space for bar stool seating, dresser unit with tall glass wall units and plat rack over, ceramic tiled flooring, complementary tiled splash backs, door to rear patio and gardens, windows to side rear aspects and door through into the reception hallway. Continuing off the reception hallway are further doors into ground floor bedroom 1 with a vanity sink base unit and window to rear aspect overlooking the garden, bathroom (newly installed suite) with window to rear aspect.

The first floor comprises landing with built in airing cupboard, access to loft space, built in storage cupboard and doors leading off into bedroom 2 en suite bathroom and walk in wardrobe with window to side aspect, window to front aspect with far reaching views over the Anglesey countryside, door through into a walk in wardrobe with light point, sliding door off into the en suite bathroom briefly comprising built in shower cubicle, low flush Wc,pedestal wash hand basin, low maintenance flooring, complementary tiled walls, window to rear aspect and separate door onto the landing bedroom 3 with pedestal wash hand basin,

rightmove

The Property Ombudiman

PrimeLocation.com

window to rear aspect boasting distant mountain views and window to side aspect with views over the Anglesey countryside and completing the accommodation is bedroom 4/office with window to front aspect with far reaching views over the Anglesey countryside.

## Externally

Gravelled driveway to the front with ample off-road parking along with mature lawned area with trees and shrubs. A timber gate lead through into a covered storage area (suitable to convert into garage if required subject to usual consents). To the rear of the property is a low maintenance garden area with flagged patio with greenhouse with pergola through to a further patio to the rear of the kitchen with slate chippings and boundary walls to the rear boundary and neighbouring property.