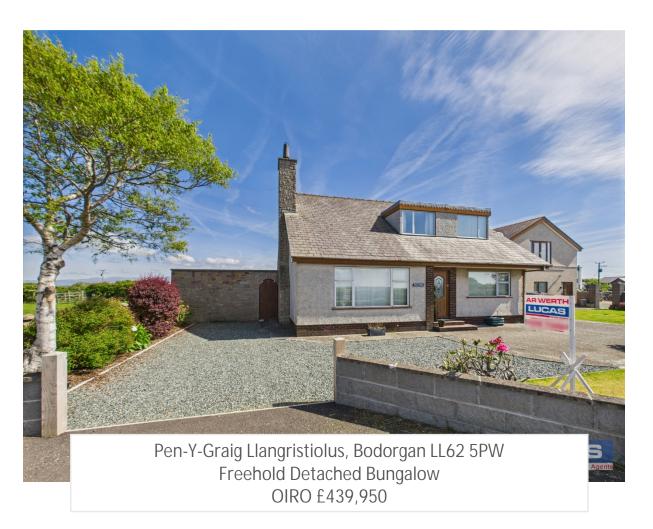

- A Most Spacious Detached Bungalow On Edge Of Popular Village
- Chain Free
- Option To Purchase Adjacent Paddock Of Approx 1 Acre
- Super Views Of Countryside To Both Front, Side & Rear & Distant Mountain Views
- Chain Free
- EPC C; Broadband Potential Up To 655Mbps
- Off Road Parking & Low Maintenance Gardens

# Property Summary

A Very Impressive & Spacious Detached Dormer Style Bungalow Set In Established Low Maintenance Gardens With Fagged Patio Areas, External Building/Storage Along With Off-Road Parking Together With Lovely Countryside & Distant Mountain Views. Adjacent To The Property Is A Paddock Amounting To Approximately 1 Acre Which Is Available Extra By Negotiation If Required.

The Property Occupies A Central Position Within The Popular Semi Rural Village Of Llangristiolus And Is Within Short Walking Distance Of The Local Primary School, Whilst Also Being On The Bus Route For The Secondary School In The Local Market Town Of Llangefni, And Conveniently Positioned Within Close Proximity To The A5 And A55 Expressway And Being Within 15 Minutes Driving time Of The University City Of Bangor. Also Benefitting From No Onward Chain