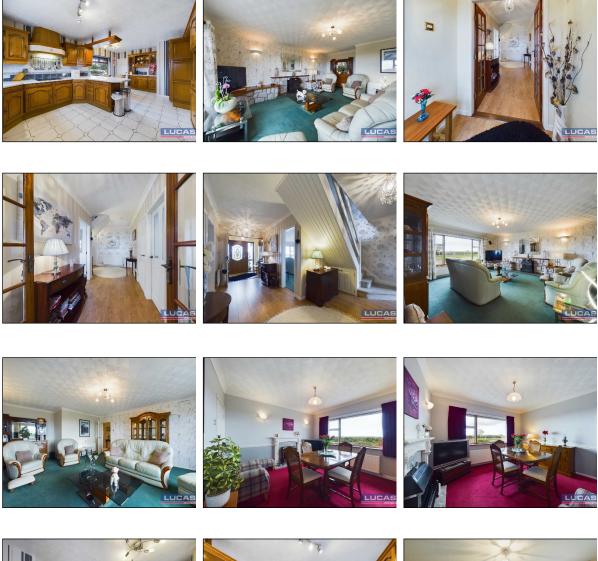

The accommodation which benefits from air source heating & LPG bottle gas along with double glazing briefly comprises front door into entrance vestibule with door though into an L shaped reception hallway with low maintenance flooring, stairs to first floor landing, coved ceiling, cloakroom and further doors leading off into lounge with gas fire set on marble hearth with stone surround and timber shelving, coved ceiling, window to front aspect with views over the countryside, dining room with fireplace and surround set on marble hearth, coved ceiling and window to front aspect with views over the countryside, separate door through into the breakfast kitchen briefly comprising base and wall storage cupboards in solid oak finish with complementary work surfaces, integrated double oven, induction hob with canopy style extractor over, semi integrated dishwasher, space for free standing washer, one and a half bowl sink with mixer tap, flyover with recessed lighting, tall larder storage with space for tall free standing fridge./freezer, peninsular unit with flyover and recessed lighting with space for bar stool seating, dresser unit with tall glass wall units and plat rack over, ceramic tiled flooring, complementary tiled splash backs, door to rear patio and gardens, windows to side rear aspects and door through into the reception hallway. Continuing off the reception hallway are further doors into ground floor bedroom 1 with a vanity sink base unit and window to rear aspect overlooking the garden, bathroom (newly installed suite) with window to rear aspect.

The first floor comprises landing with built in airing cupboard, access to loft space, built in storage cupboard and doors leading off into bedroom 2 en suite bathroom and walk in wardrobe with window to side aspect, window to front aspect with far reaching views over the Anglesey countryside, door through into a walk in wardrobe with light point, sliding door off into the en suite bathroom briefly comprising built in shower cubicle, low flush Wc,pedestal wash hand basin, low maintenance flooring, complementary tiled walls, window to rear aspect and separate door onto the landing bedroom 3 with pedestal wash hand basin,