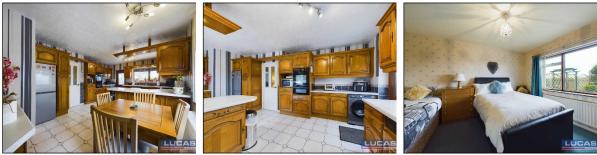

The accommodation which benefits from air source heating & LPG bottle gas along with double glazing briefly comprises front door into entrance vestibule with door though into an L shaped reception hallway with low maintenance flooring, stairs to first floor landing, coved ceiling, cloakroom and further doors leading off into lounge with gas fire set on marble hearth with stone surround and timber shelving, coved ceiling, window to front aspect with views over the countryside, dining room with fireplace and surround set on marble hearth, coved ceiling and window to front aspect with views over the countryside, separate door through into the breakfast kitchen briefly comprising base and wall storage cupboards in solid oak finish with complementary work surfaces, integrated double oven, induction hob with canopy style extractor over, semi integrated dishwasher, space for free standing washer, one and a half bowl sink with mixer tap, flyover with recessed lighting, tall larder storage with space for tall free standing fridge./freezer, peninsular unit with flyover and recessed lighting with space for bar stool seating, dresser unit with tall glass wall units and plat rack over, ceramic tiled flooring, complementary tiled splash backs, door to rear patio and gardens, windows to side rear aspects and door through into the reception hallway. Continuing off the reception hallway are further doors into ground floor bedroom 1 with a vanity sink base unit and window to rear aspect overlooking the garden, bathroom (newly installed suite) with window to rear aspect.