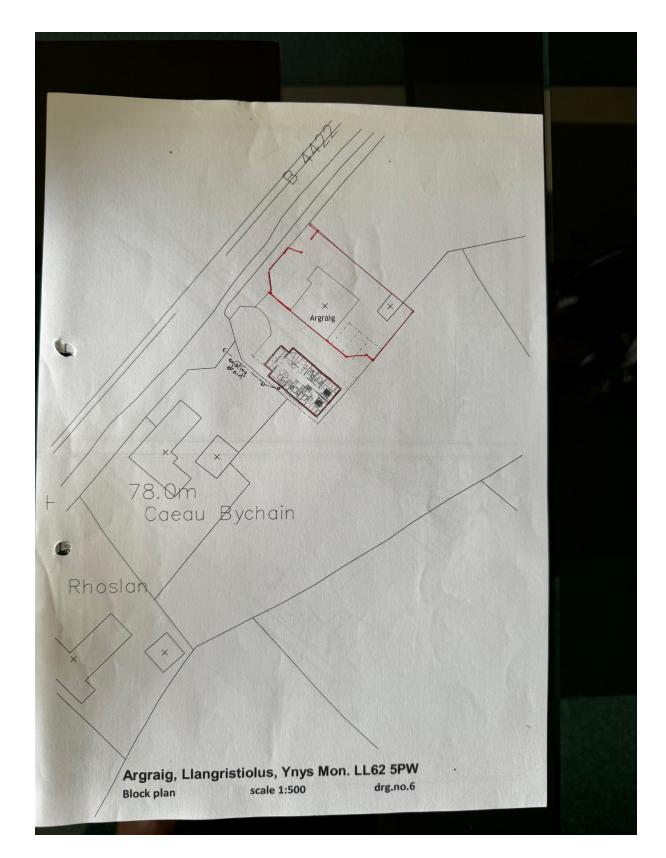

# Property Summary

A Very Impressive & Spacious Detached Dormer Style Bungalow Set In Established Low Maintenance Gardens With Fagged Patio Areas, External Building/Storage Along With Off-Road Parking Together With Lovely Countryside & Distant Mountain Views. Adjacent To The Property Is A Paddock Amounting To Approximately 1 Acre Which Is Available Extra By Negotiation If Required.

The Property Occupies A Central Position Within The Popular Semi Rural Village Of Llangristiolus And Is Within Short Walking Distance Of The Local Primary School, Whilst Also Being On The Bus Route For The Secondary School In The Local Market Town Of Llangefni, And Conveniently Positioned Within Close Proximity To The A5 And A55 Expressway And Being Within 15 Minutes Driving time Of The University City Of Bangor. Also Benefitting From No Onward Chain

## Externally

Gravelled driveway to the front with ample off-road parking along with mature lawned area with trees and shrubs. A timber gate lead through into a covered storage area (suitable to convert into garage if required subject to usual consents). To the rear of the property is a low maintenance garden area with flagged patio with greenhouse with pergola through to a further patio to the rear of the kitchen with slate chippings and boundary walls to the rear boundary and neighbouring property.

# Agents Notes

A paddock of approximately 1 acre adjacent to the property is available extra by negotiation. Also note that the owners will be building a boundary wall to both the front and rear of the property to the right-hand gable end. The property is of standard construction under a slate roof.