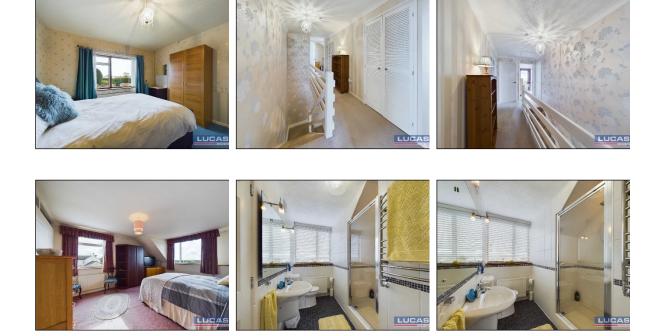

The first floor comprises landing with built in airing cupboard, access to loft space, built in storage cupboard and doors leading off into bedroom 2 en suite bathroom and walk in wardrobe with window to side aspect, window to front aspect with far reaching views over the Anglesey countryside, door through into a walk in wardrobe with light point, sliding door off into the en suite bathroom briefly comprising built in shower cubicle, low flush Wc,pedestal wash hand basin, low maintenance flooring, complementary tiled walls, window to rear aspect and separate door onto the landing bedroom 3 with pedestal wash hand basin,

rightmove

The Property Ombudiman

PrimeLocation.com

window to rear aspect boasting distant mountain views and window to side aspect with views over the Anglesey countryside and completing the accommodation is bedroom 4/office with window to front aspect with far reaching views over the Anglesey countryside.