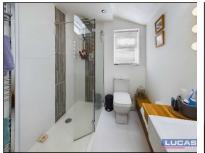

Lilac Cottage has been tastefully modernised and extended whilst retaining much of its original character. The cottage benefits from gas central heating and double-glazed windows with underfloor electric heating to the Kitchen, bathroom and ensuite. The accommodation comprises of entrance hall with oak & glass staircase, office/study area, main bedroom with walk in dressing room & ensuite, superb spacious kitchen with fitted Wren units and integrated appliances, laundry/utility room with door to side pathway, separate Wc and cloakroom. The first floor offers a generous landing along with two double bedrooms, a bathroom and a large lounge/diner with oak floors, a vaulted ceiling, and patio doors leading out to a balcony terrace with its spectacular views.