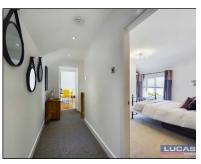

Lilac Cottage has been tastefully modernised and extended whilst retaining much of its original character. The cottage benefits from gas central heating and double-glazed windows with underfloor electric heating to the Kitchen, bathroom and ensuite. The accommodation comprises of entrance hall with oak & glass staircase, office/study area, main bedroom with walk in dressing room & ensuite, superb spacious kitchen with fitted Wren units and integrated appliances, laundry/utility room with door to side pathway, separate Wc and cloakroom. The first floor offers a generous landing along with two double bedrooms, a bathroom and a large lounge/diner with oak floors, a vaulted ceiling, and patio doors leading out to a balcony terrace with its spectacular views.