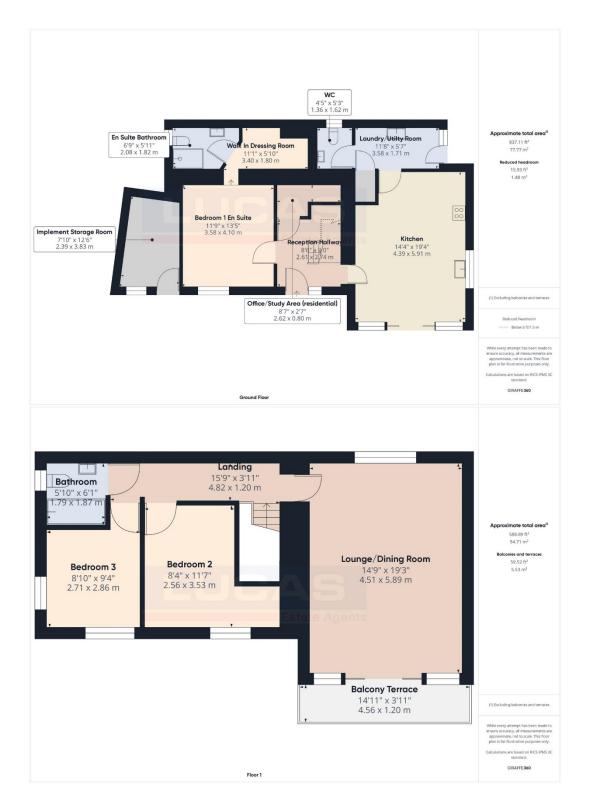

## Property Summary

A Most Impressive Detached Property Located In The Highly Sought After Area Of Glyn Garth Boasting Quite Magnificent Views Of The Menai Strait In Addition To Taking In The Restored Victorian Pier On The Mainland With Equally Stunning Views Of The Eryri (Snowdonia) Mountains In The Distant Background. Lilac Cottage Offers Stunning South Facing Views From Most Of Its Rooms & Additionally Offers Ample Off-Road Parking, Beautifully Landscaped Tiered Gardens With Patio To The Front, Greenhouse, Shed And Hot Tub. There Is A Fabulous Balcony Terrace Off The First Floor Lounge/Diner To Marvel At The Breathtaking Outlook.

Lilac Cottage has been tastefully modernised and extended whilst retaining much of its original character. The cottage benefits from gas central heating and double-glazed windows with underfloor electric heating to the Kitchen, bathroom and ensuite. The accommodation comprises of entrance hall with oak & glass staircase, office/study area, main bedroom with walk in dressing room & ensuite, superb spacious kitchen with fitted Wren units and integrated appliances, laundry/utility room with door to side pathway, separate Wc and cloakroom. The first floor offers a generous landing along with two double bedrooms, a bathroom and a large lounge/diner with oak floors, a vaulted ceiling, and patio doors leading out to a balcony terrace with its spectacular views.

## Externally

To the front of the property is an off-road parking area with steps leading up to the property. The garden is well fenced and has a number of mature plants. There is a flagged patio area to the front, perfect for entertaining with a tiered garden to the side, greenhouse, shed and hot tub. Adjoining the cottage is a very useful implement/storage room with power and lighting.