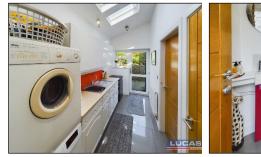

Lilac Cottage has been tastefully modernised and extended whilst retaining much of its original character. The cottage benefits from gas central heating and double-glazed windows with underfloor electric heating to the Kitchen, bathroom and ensuite. The accommodation comprises of entrance hall with oak & glass staircase, office/study area, main bedroom with walk in dressing room & ensuite, superb spacious kitchen with fitted Wren units and integrated appliances, laundry/utility room with door to side pathway, separate Wc and cloakroom. The first floor offers a generous landing along with two double bedrooms, a bathroom and a large lounge/diner with oak floors, a vaulted ceiling, and patio doors leading out to a balcony terrace with its spectacular views.