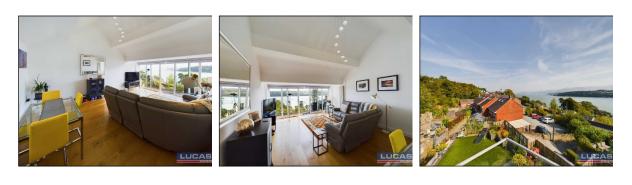

## Property Summary

A Most Impressive Detached Property Located In The Highly Sought After Area Of Glyn Garth Boasting Quite Magnificent Views Of The Menai Strait In Addition To Taking In The Restored Victorian Pier On The Mainland With Equally Stunning Views Of The Eryri (Snowdonia) Mountains In The Distant Background. Lilac Cottage Offers Stunning South Facing Views From Most Of Its Rooms & Additionally Offers Ample Off-Road Parking, Beautifully Landscaped Tiered Gardens With Patio To The Front, Greenhouse, Shed And Hot Tub. There Is A Fabulous Balcony Terrace Off The First Floor Lounge/Diner To Marvel At The Breathtaking Outlook.

Lilac Cottage has been tastefully modernised and extended whilst retaining much of its original character. The cottage benefits from gas central heating and double-glazed windows with underfloor electric heating to the Kitchen, bathroom and ensuite. The accommodation comprises of entrance hall with oak & glass staircase, office/study area, main bedroom with walk in dressing room & ensuite, superb spacious kitchen with fitted Wren units and integrated appliances, laundry/utility room with door to side pathway, separate Wc and cloakroom. The first floor offers a generous landing along with two double bedrooms, a bathroom and a large lounge/diner with oak floors, a vaulted ceiling, and patio doors leading out to a balcony terrace with its spectacular views.

## Externally

To the front of the property is an off-road parking area with steps leading up to the property. The garden is well fenced and has a number of mature plants. There is a flagged patio area to the front, perfect for entertaining with a tiered garden to the side, greenhouse, shed and hot tub. Adjoining the cottage is a very useful implement/storage room with power and lighting.