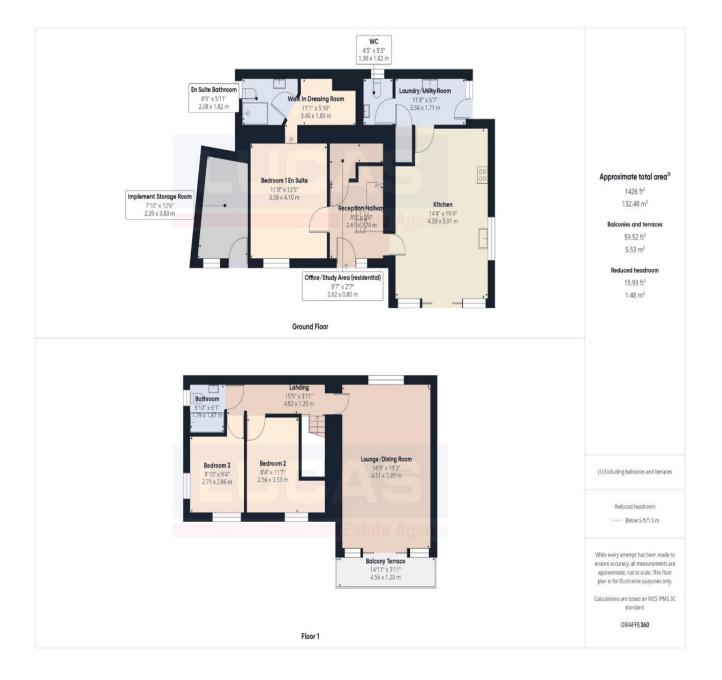

## Property Summary

A Most Impressive Detached Property Located In The Highly Sought After Area Of Glyn Garth Boasting Quite Magnificent Views Of The Menai Strait In Addition To Taking In The Restored Victorian Pier On The Mainland With Equally Stunning Views Of The Eryri (Snowdonia) Mountains In The Distant Background. Lilac Cottage Offers Stunning South Facing Views From Most Of Its Rooms & Additionally Offers Ample Off-Road Parking, Beautifully Landscaped Tiered Gardens With Patio To The Front, Greenhouse, Shed And Hot Tub. There Is A Fabulous Balcony Terrace Off The First Floor Lounge/Diner To Marvel At The Breathtaking Outlook.

Lilac Cottage has been tastefully modernised and extended whilst retaining much of its original character. The cottage benefits from gas central heating and double-glazed windows with underfloor electric heating to the Kitchen, bathroom and ensuite. The accommodation comprises of entrance hall with oak & glass staircase, office/study area, main bedroom with walk in dressing room & ensuite, superb spacious kitchen with fitted Wren units and integrated appliances, laundry/utility room with door to side pathway, separate Wc and cloakroom. The first floor offers a generous landing along with two double bedrooms, a bathroom and a large lounge/diner with oak floors, a vaulted ceiling, and patio doors leading out to a balcony terrace with its spectacular views.

## Externally

To the front of the property is an off-road parking area with steps leading up to the property. The garden is well fenced and has a number of mature plants. There is a flagged patio area to the front, perfect for entertaining with a tiered garden to the side, greenhouse, shed and hot tub. Adjoining the cottage is a very useful implement/storage room with power and lighting.