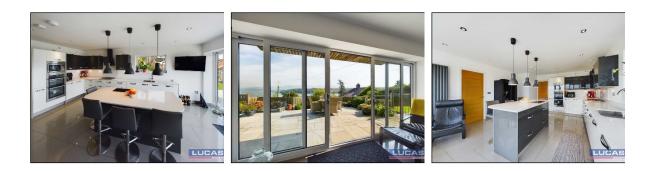

Lilac Cottage has been tastefully modernised and extended whilst retaining much of its original character. The cottage benefits from gas central heating and double-glazed windows with underfloor electric heating to the Kitchen, bathroom and ensuite. The accommodation comprises of entrance hall with oak & glass staircase, office/study area, main bedroom with walk in dressing room & ensuite, superb spacious kitchen with fitted Wren units and integrated appliances, laundry/utility room with door to side pathway, separate Wc and cloakroom. The first floor offers a generous landing along with two double bedrooms, a bathroom and a large lounge/diner with oak floors, a vaulted ceiling, and patio doors leading out to a balcony terrace with its spectacular views.

## Externally

To the front of the property is an off-road parking area with steps leading up to the property. The garden is well fenced and has a number of mature plants. There is a flagged patio area to the front, perfect for entertaining with a tiered garden to the side, greenhouse, shed and hot tub. Adjoining the cottage is a very useful implement/storage room with power and lighting.