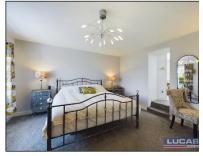

Lilac Cottage has been tastefully modernised and extended whilst retaining much of its original character. The cottage benefits from gas central heating and double-glazed windows with underfloor electric heating to the Kitchen, bathroom and ensuite. The accommodation comprises of entrance hall with oak & glass staircase, office/study area, main bedroom with walk in dressing room & ensuite, superb spacious kitchen with fitted Wren units and integrated appliances, laundry/utility room with door to side pathway, separate Wc and cloakroom. The first floor offers a generous landing along with two double bedrooms, a bathroom and a large lounge/diner with oak floors, a vaulted ceiling, and patio doors leading out to a balcony terrace with its spectacular views.