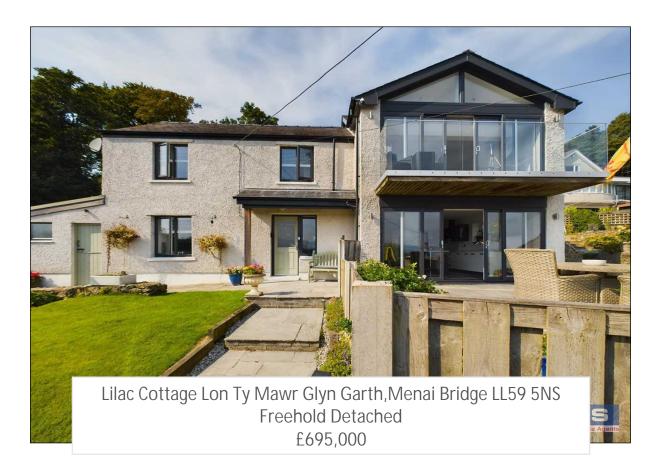

• Most Impressive Detached Property Located In The Highly Sought After Area Of Glyn Garth

Boasting Quite Magnificent Views Of The Menai Strait

- 3 Bedrooms/2 Bathrooms/1 Reception
- Ample Off-Road Parking, Beautifully Landscaped Tiered Gardens With Patio To The Front,

## Property Summary

A Most Impressive Detached Property Located In The Highly Sought After Area Of Glyn Garth Boasting Quite Magnificent Views Of The Menai Strait In Addition To Taking In The Restored Victorian Pier On The Mainland With Equally Stunning Views Of The Eryri (Snowdonia) Mountains In The Distant Background. Lilac Cottage Offers Stunning South Facing Views From Most Of Its Rooms & Additionally Offers Ample Off-Road Parking, Beautifully Landscaped Tiered Gardens With Patio To The Front, Greenhouse, Shed And Hot Tub. There Is A Fabulous Balcony Terrace Off The First Floor Lounge/Diner To Marvel At The Breathtaking Outlook.

Lilac Cottage has been tastefully modernised and extended whilst retaining much of its original character. The cottage benefits from gas central heating and double-glazed windows with underfloor electric heating to the Kitchen, bathroom and ensuite. The accommodation comprises of entrance hall with oak & glass staircase, office/study area, main bedroom with walk in dressing room & ensuite, superb spacious kitchen with fitted Wren units and integrated appliances, laundry/utility room with door to side pathway, separate Wc and cloakroom. The first floor offers a generous landing along with two double bedrooms, a bathroom and a large lounge/diner with oak floors, a vaulted ceiling, and patio doors leading out to a balcony terrace with its spectacular views.