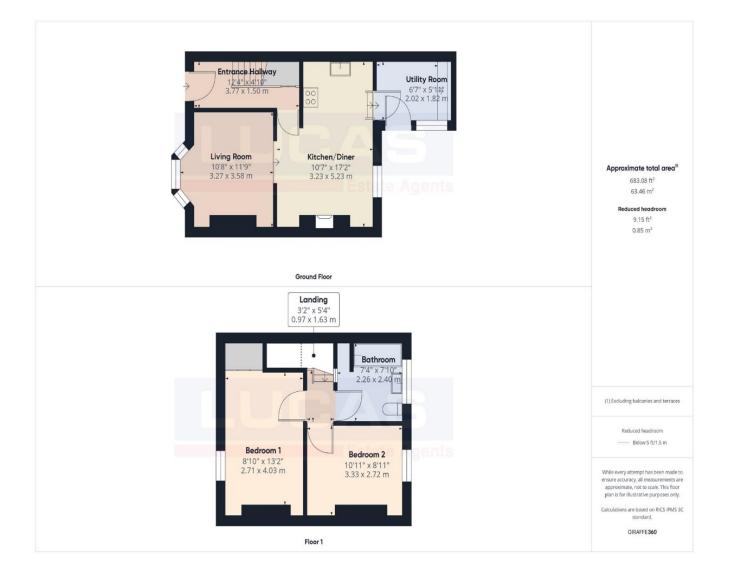

The accommodation which benefits from LPG gas central heating and double (installed 2016) glazing briefly comprises front door into entrance hallway with stairs to first floor, understairs storage cupboard, ceramic tiled flooring, door off into spacious open plan kitchen/diner with an inglenook style fireplace with a multi fuel stove set on tiled hearth, recessed above, ceramic tiled flooring, window to rear aspect, opening into kitchen briefly comprising base and wall storage cupboards in a high gloss finish with complementary work surfaces together with a peninsular bar, built under electric oven with touch control ceramic hob and glass chimney style extractor over, slimline integrated dishwasher, stainless steel one and a half bowl sink with mixer tap, ceramic tiled flooring, coved ceiling and glazed door into utility room with base cupboards with complementary work surface, space for free standing fridge, space for free standing washer, Lpg gas central heating boiler with Hive thermostat, window to rear aspect and glazed door leading out to rear yard and steps up to a tiered garden. Continuing off the open plan kitchen/diner is a square opening through into the living room with coved ceiling, pine flooring and triple bay window to front aspect.

The first floor comprises landing with Slingsby style ladder to loft space and doors leading off into bedroom 1 with built in double wardrobe and window to front aspect, bedroom 2 with window to front aspect overlooking garden and completing the internal accommodation is a spacious contemporary bathroom suite comprising P shaped bath with mains power shower with glass screen and complementary tiled effect splashback, vanity sink unit with storage under, low flush Wc, chrome heated towel rail, extractor fan, low maintenance flooring, recess with slatted shelving and frosted window to rear aspect.