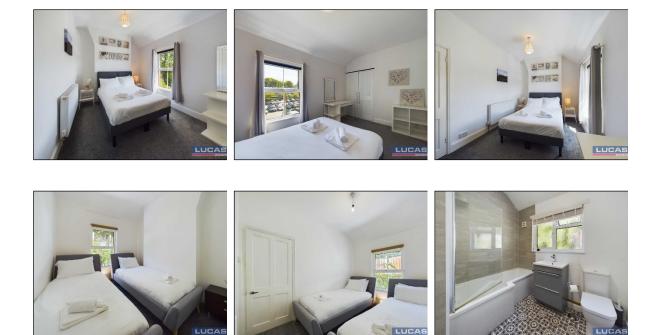

The accommodation which benefits from LPG gas central heating and double (installed 2016) glazing briefly comprises front door into entrance hallway with stairs to first floor, understairs storage cupboard, ceramic tiled flooring, door off into spacious open plan kitchen/diner with an inglenook style fireplace with a multi fuel stove set on tiled hearth, recessed above, ceramic tiled flooring, window to rear aspect, opening into kitchen briefly comprising base and wall storage cupboards in a high gloss finish with complementary work surfaces together with a peninsular bar, built under electric oven with touch control ceramic hob and glass chimney style extractor over, slimline integrated dishwasher, stainless steel one and a half bowl sink with mixer tap, ceramic tiled flooring, coved ceiling and glazed door into utility room with base cupboards with complementary work surface, space for free standing fridge, space for free standing washer, Lpg gas central heating boiler with Hive thermostat, window to rear aspect and glazed door leading out to rear yard and steps up to a tiered garden. Continuing off the open plan kitchen/diner is a square opening through into the living room with coved ceiling, pine flooring and triple bay window to front aspect.

The first floor comprises landing with Slingsby style ladder to loft space and doors leading off into bedroom 1 with built in double wardrobe and window to front aspect, bedroom 2 with window to front aspect overlooking garden and completing the internal accommodation is a spacious contemporary bathroom suite comprising P shaped bath with mains power shower with glass screen and complementary tiled effect splashback, vanity sink unit with storage under, low flush Wc, chrome heated towel rail, extractor fan, low maintenance flooring, recess with slatted shelving and frosted window to rear aspect.