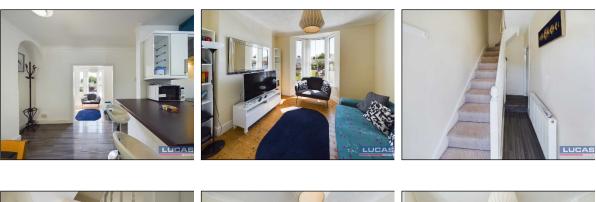

The accommodation which benefits from LPG gas central heating and double (installed 2016) glazing briefly comprises front door into entrance hallway with stairs to first floor, understairs storage cupboard, ceramic tiled flooring, door off into spacious open plan kitchen/diner with an inglenook style fireplace with a multi fuel stove set on tiled hearth, recessed above, ceramic tiled flooring, window to rear aspect, opening into kitchen briefly comprising base and wall storage cupboards in a high gloss finish with complementary work surfaces together with a peninsular bar, built under electric oven with touch control ceramic hob and glass chimney style extractor over, slimline integrated dishwasher, stainless steel one and a half bowl sink with mixer tap, ceramic tiled flooring, coved ceiling and glazed door into utility room with base cupboards with complementary work surface, space for free standing fridge, space for free standing washer, Lpg gas central heating boiler with Hive thermostat, window to rear aspect and glazed door leading out to rear yard and steps up to a tiered garden. Continuing off the open plan kitchen/diner is a square opening through into the living room with coved ceiling, pine flooring and triple bay window to front aspect.

The first floor comprises landing with Slingsby style ladder to loft space and doors leading off into bedroom 1 with built in double wardrobe and window to front aspect, bedroom 2 with window to front aspect overlooking garden and completing the internal accommodation is a spacious contemporary bathroom suite comprising P shaped bath with mains power shower with glass screen and complementary tiled effect splashback, vanity sink unit with storage under, low flush Wc, chrome heated towel rail, extractor fan, low maintenance flooring, recess with slatted shelving and frosted window to rear aspect.