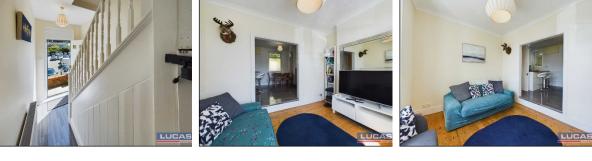

The accommodation which benefits from LPG gas central heating and double (installed 2016) glazing briefly comprises front door into entrance hallway with stairs to first floor, understairs storage cupboard, ceramic tiled flooring, door off into spacious open plan kitchen/diner with an inglenook style fireplace with a multi fuel stove set on tiled hearth, recessed above, ceramic tiled flooring, window to rear aspect, opening into kitchen briefly comprising base and wall storage cupboards in a high gloss finish with complementary work surfaces together with a peninsular bar, built under electric oven with touch control ceramic hob and glass chimney style extractor over, slimline integrated dishwasher, stainless steel one and a half bowl sink with mixer tap, ceramic tiled flooring, coved ceiling and glazed door into utility room with base cupboards with complementary work surface, space for free standing fridge, space for free standing washer, Lpg gas central heating boiler with Hive thermostat, window to rear aspect and glazed door leading out to rear yard and steps up to a tiered garden. Continuing off the open plan kitchen/diner is a square opening through into the living room with coved ceiling, pine flooring and triple bay window to front aspect.

The first floor comprises landing with Slingsby style ladder to loft space and doors leading off into bedroom 1 with built in double wardrobe and window to front aspect, bedroom 2 with window to front aspect overlooking garden and completing the internal accommodation is a spacious contemporary bathroom suite comprising P shaped bath with mains power shower with glass screen and complementary tiled effect splashback, vanity sink unit with storage under, low flush Wc, chrome heated towel rail, extractor fan, low maintenance flooring, recess with slatted shelving and frosted window to rear aspect.