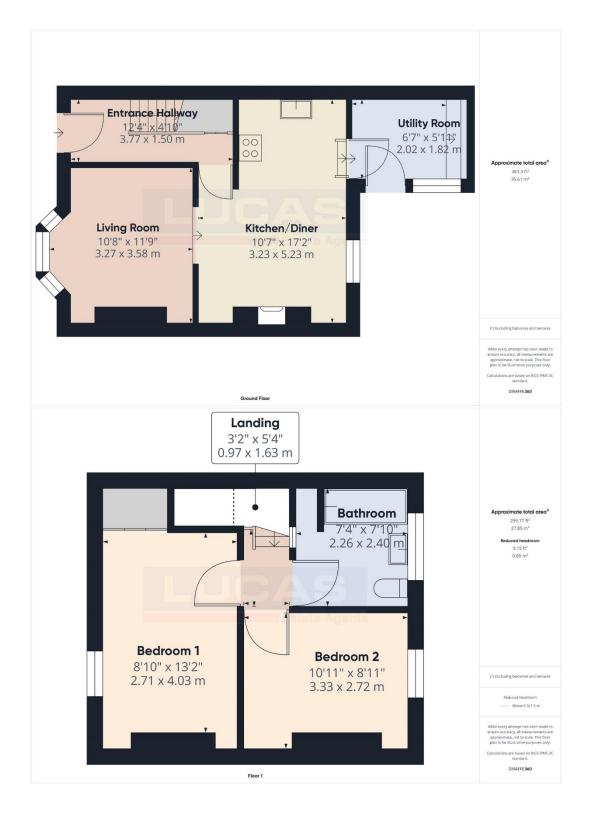

The accommodation which benefits from LPG gas central heating and double (installed 2016) glazing briefly comprises front door into entrance hallway with stairs to first floor, understairs storage cupboard, ceramic tiled flooring, door off into spacious open plan kitchen/diner with an inglenook style fireplace with a multi fuel stove set on tiled hearth, recessed above, ceramic tiled flooring, window to rear aspect, opening into kitchen briefly comprising base and wall storage cupboards in a high gloss finish with complementary work surfaces together with a peninsular bar, built under electric oven with touch control ceramic hob and glass chimney style extractor over, slimline integrated dishwasher, stainless steel one and a half bowl sink with mixer tap, ceramic tiled flooring, coved ceiling and glazed door into utility room with base cupboards with complementary work surface, space for free standing fridge, space for free standing washer, Lpg gas central heating boiler with Hive thermostat, window to rear aspect and glazed door leading out to rear yard and steps up to a tiered garden. Continuing off the open plan kitchen/diner is a square opening through into the living room with coved ceiling, pine flooring and triple bay window to front aspect.

The first floor comprises landing with Slingsby style ladder to loft space and doors leading off into bedroom 1 with built in double wardrobe and window to front aspect, bedroom 2 with window to front aspect overlooking garden and completing the internal accommodation is a spacious contemporary bathroom suite comprising P shaped bath with mains power shower with glass screen and complementary tiled effect splashback, vanity sink unit with storage under, low flush Wc, chrome heated towel rail, extractor fan, low maintenance flooring, recess with slatted shelving and frosted window to rear aspect.