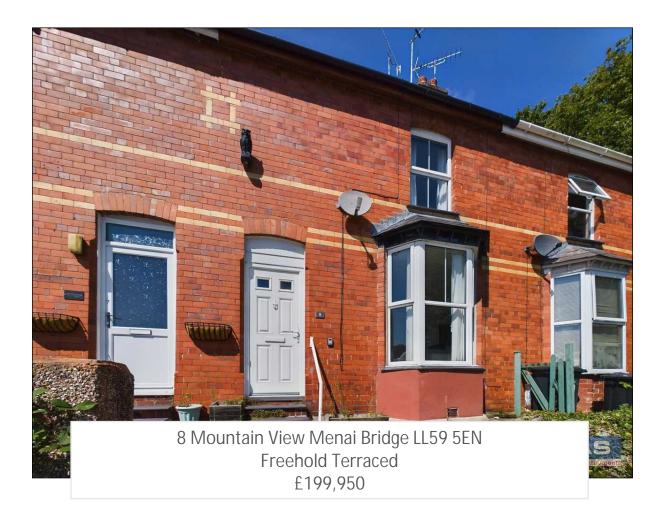

• Modernised & Extended Mid Terrace House Ideally Placed Within The Sought After & Popular

Town Of Menai Bridge

- 2 Bedrooms/1 Bathroom/1 Reception
- Elevated Gardens To The Rear
- Open Plan Kitchen/Diner Together With A Multi Fuel Stove
- Chain Free, Close to Local Amenities
- Council Tax Band C £1790.32 2024/2025; EPC E
- Services Mains Electric, Mains Water, Mains Drains, Central Heating LPG Gas Fired

## Property Summary

A Modernised & Extended Mid Terrace House Ideally Placed Within The Sought After & Popular Town Of Menai Bridge Offering Spacious Accommodation Throughout, Together With Elevated Gardens To The Rear. The House Has Been Modernised Over Recent Years To Include A Contemporary Fitted Kitchen & Bathroom Suite, Flooring To The Hallway & Open Plan Kitchen/Diner Together With A Multi Fuel Stove. An Ideal First Time Buy Or Investment With The Added Benefit Of Having No Onward Chain. Viewing Is Highly Recommended.

PrimeLocation.com rightmove

The original portion of the property is of brick construction with rendered rear elevations under a pitched slate roof and a mineralised felt covered roof to the utility room extension.