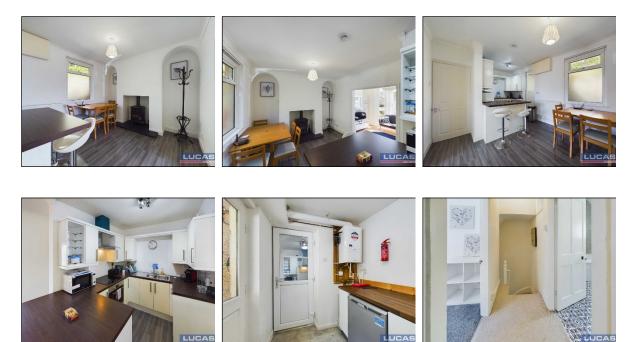

The accommodation which benefits from LPG gas central heating and double (installed 2016) glazing briefly comprises front door into entrance hallway with stairs to first floor, understairs storage cupboard, ceramic tiled flooring, door off into spacious open plan kitchen/diner with an inglenook style fireplace with a multi fuel stove set on tiled hearth, recessed above, ceramic tiled flooring, window to rear aspect, opening into kitchen briefly comprising base and wall storage cupboards in a high gloss finish with complementary work surfaces together with a peninsular bar, built under electric oven with touch control ceramic hob and glass chimney style extractor over, slimline integrated dishwasher, stainless steel one and a half bowl sink with mixer tap, ceramic tiled flooring, coved ceiling and glazed door into utility room with base cupboards with complementary work surface, space for free standing fridge, space for free standing washer, Lpg gas central heating boiler with Hive thermostat, window to rear aspect and glazed door leading out to rear yard and steps up to a tiered garden. Continuing off the open plan kitchen/diner is a square opening through into the living room with coved ceiling, pine flooring and triple bay window to front aspect.