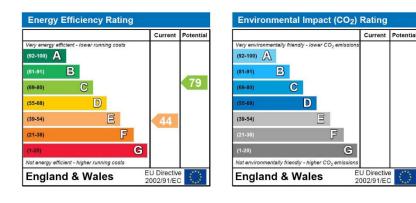

• Modernised & Extended Mid Terrace House Ideally Placed Within The Sought After & Popular

Town Of Menai Bridge

- 2 Bedrooms/1 Bathroom/1 Reception
- Elevated Gardens To The Rear
- Open Plan Kitchen/Diner Together With A Multi Fuel Stove
- Chain Free, Close to Local Amenities
- Council Tax Band C £1790.32 2024/2025; EPC E
- Services Mains Electric, Mains Water, Mains Drains, Central Heating LPG Gas Fired

htmove A

https://find-energy-certificate.service.gov.uk/energy-certificate/2838-2021-6262-4543-3944

These particulars are intended to give a fair description of the property but their accuracy cannot be guaranteed, and they do not constitute an offer of contract. Intending purchasers must rely on their own inspection of the property. None of the above appliances/services have been tested by ourselves. We recommend purchasers arrange for a qualified person to check all appliances/services before legal commitment.