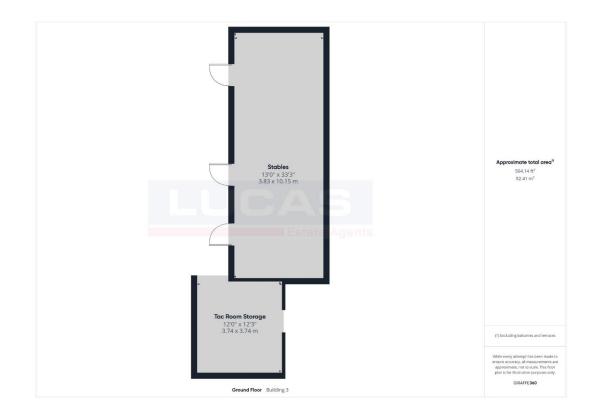

The pathway continues around the side of the property with a timber gate taking you to the rear with a galvanised gate leading into a paddock area with a stable block briefly comprising three adjoining pens together with a gate leading into the tack room storage area with two pens. Off the paddock are two galvanised gates leading into a larger paddock area with a poly tunnel and a pond at the edge of the paddock borders the boundary.