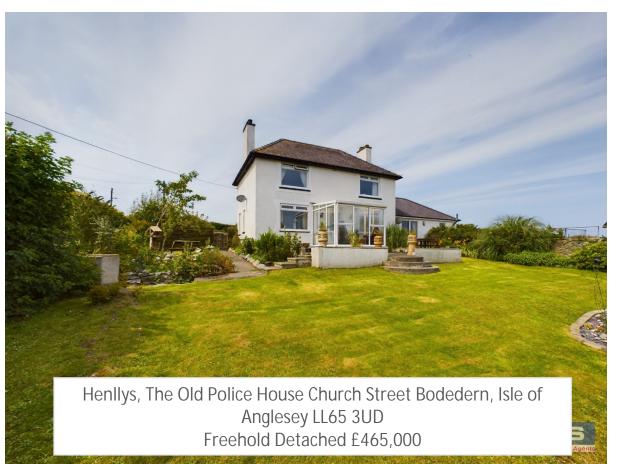

## Property Summary

A Unique Opportunity To Acquire A Detached Former Police House With Adjoining Annexe & Equestrian Facilities In The Semi-Rural Village Of Bodedern, Set In Approximately 4 Acres Together With Generous Gardens, Ample Off-Road Parking For Several Vehicles, Garage, Paddocks, Stables, Container, Static, Timber Shed & Poly Tunnel. Henllys Also Boasts Stunning Countryside Views To Both The Front And Rear Aspects. The property Is Ideally Placed At The Edge Of The Semi Rural Village Of Bodedern & Is Only 5 Minutes' Drive To The A55 Expressway

# Externally

Ranch style double timber gates take you onto the concrete & gravelled driveway with a garage/workshop with power and lighting, water point and plumbing for washer with timber doors along with useful space at the rear for refuse and recycling along with log stores together with ample off-road parking for several vehicles with space for trailer, motor home/caravan. A galvanised gate leads to the elevated front paddock area with a container and static caravan sited on the land. Continuing at the front a timber gate at the right-hand side of the house takes you to the side gardens which are mainly laid to lawn with matures shrubs and stone wall bordering the boundaries. A pathway leads to the rear with an elevated patio terrace and steps leading you down to the generous rear lawned garden with established trees and shrubs bordering. Continuing along the path a timber gate leads into an enclosed vegetable garden with pathway leading to a spacious timber garden shed.

### Location

A peaceful and friendly village, Bodedern sits in the heart of the wonderful Isle of Anglesey. In terms of amenities, it offers a welcoming pub, a shop and a Post Office. The entire island is bursting with unique things to see and do and is all accessible within a 30-minute drive. Close by are the neighbouring destinations of Holyhead and Trearddur Bay, the former abounds in charming shops and pubs as well as offering the striking Breakwater with its County Park. Meanwhile, Trearddur Bay is flanked by glorious, rugged coastline and sandy beaches and coves, as well as the picturesque South Stack Lighthouse. Travel to the other end of the island to visit the fabulous medieval town of Beaumaris with its dramatic castle and range of fun attractions. The world's second longest one-word place name, shortened to Llanfair PG, also sits nearby. Head to mainland Wales to spend a day at Llandudno, Conwy, Caernarfon or even the Snowdonia National Park for you outdoor enthusiasts.