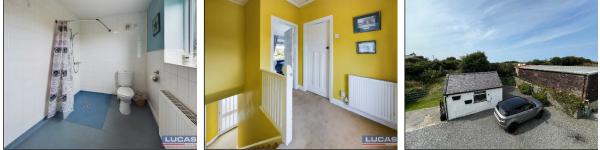

Continuing off the breakfast area a door leads you through into the adjoining annexe, briefly comprising open plan kitchen/living area with base and wall storage cupboards with complementary work surfaces, stainless steel sin with mixer tap, space for free standing cooker with chimney style extractor over, space for free standing fridge, complementary wall tiling, window to rear aspect and ceramic tiled flooring continuing into the living area with sliding patio doors leading out to the patio and rear gardens and doors leading off into the bedroom 3 with low maintenance flooring, windows to both side and rear aspects ad door through into a spacious bathroom/wet room with non-slip flooring, extractor fan, shower area with mains shower, pedestal wash hand basin, low flush Wc, frosted window to rear aspect and separate door back into the living area.

# Externally

Ranch style double timber gates take you onto the concrete & gravelled driveway with a garage/workshop with power and lighting, water point and plumbing for washer with timber doors along with useful space at the rear for refuse and recycling along with log stores together with ample off-road parking for several vehicles with space for trailer, motor home/caravan. A galvanised gate leads to the elevated front paddock area with a container and static caravan sited on the land. Continuing at the front a timber gate at the right-hand side of the house takes you to the side gardens which are mainly laid to lawn with matures shrubs and stone wall bordering the boundaries. A pathway leads to the rear with an elevated patio terrace and steps leading you down to the generous rear lawned garden with established trees and shrubs bordering. Continuing along the path a timber gate leads into an enclosed vegetable garden with pathway leading to a spacious timber garden shed.