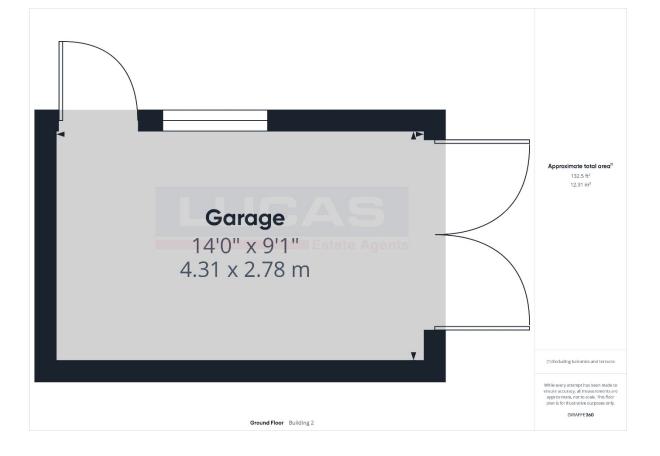

# Externally

Ranch style double timber gates take you onto the concrete & gravelled driveway with a garage/workshop with power and lighting, water point and plumbing for washer with timber doors along with useful space at the rear for refuse and recycling along with log stores together with ample off-road parking for several vehicles with space for trailer, motor home/caravan. A galvanised gate leads to the elevated front paddock area with a container and static caravan sited on the land. Continuing at the front a timber gate at the right-hand side of the house takes you to the side gardens which are mainly laid to lawn with matures shrubs and stone wall bordering the boundaries. A pathway leads to the rear with an elevated patio terrace and steps leading you down to the generous rear lawned garden with established trees and shrubs bordering. Continuing along the path a timber gate leads into an enclosed vegetable garden with pathway leading to a spacious timber garden shed.