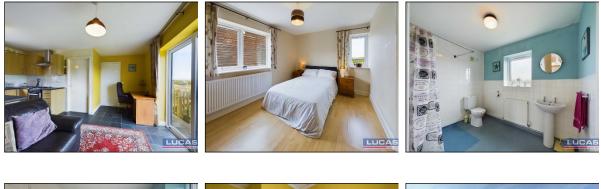

Continuing off the breakfast area a door leads you through into the adjoining annexe, briefly comprising open plan kitchen/living area with base and wall storage cupboards with complementary work surfaces, stainless steel sin with mixer tap, space for free standing cooker with chimney style extractor over, space for free standing fridge, complementary wall tiling, window to rear aspect and ceramic tiled flooring continuing into the living area with sliding patio doors leading out to the patio and rear gardens and doors leading off into the bedroom 3 with low maintenance flooring, windows to both side and rear aspects ad door through into a spacious bathroom/wet room with non-slip flooring, extractor fan, shower area with mains shower, pedestal wash hand basin, low flush Wc, frosted window to rear aspect and separate door back into the living area.

PrimeLocation.com rightmove

The first floor briefly comprises landing with access to loft space and window to rear aspect with views overlooking the drive, garage and fields beyond with further doors leading off into bedroom 1 with built in storage and window to rear aspect boasting super views overlooking the gardens together with equally impressive views of the paddocks and fields in the distance, bedroom 2 with built in double wardrobe storage and window to rear aspect boasting super views overlooking the gardens together with equally impressive views of the paddocks and fields in the distance, bedroom 4 with window to front aspect with views overlooking the drive, garage and fields beyond and completing the accommodation is the family bathroom briefly comprising panelled bath, pedestal wash hand basin, low flush Wc, ceramic tiled flooring, complementary wall tiling and window to rear aspect overlooking driveway and garage.