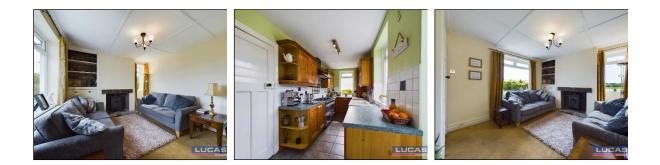

The accommodation which benefits from gas central heating and double glazing briefly comprises door into a spacious breakfast kitchen with base and wall storage cupboards with complementary work surfaces, butlers ceramic sink with mixer tap, space for free-standing range cooker with canopy style extractor over, space for free standing dishwasher, complementary wall tiling, ceramic tiled flooring, windows to both side and rear aspect, continuing into the breakfast area with space for free standing fridge/freezer, ceramic tiled flooring, two windows to rear aspect, doors to understairs storage, door through into annexe area and door through into the living room with attractive fireplace with multi fuel stove set on stone hearth with timber beam over, recessed storage with display shelves over, windows to both front and side aspects overlooking the gardens and door off into the inner hall with stairs to first floor accommodation, doors off into sun room with quarry tiled flooring, glazed door to patio and rear gardens and continuing off the inner hall is a door off into the dining room with window to rear aspect overlooking the gardens.