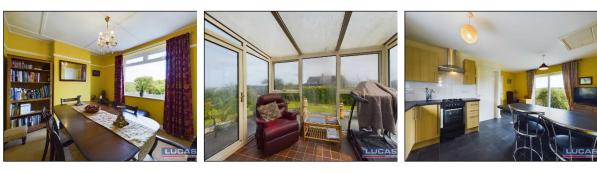

The accommodation which benefits from gas central heating and double glazing briefly comprises door into a spacious breakfast kitchen with base and wall storage cupboards with complementary work surfaces, butlers ceramic sink with mixer tap, space for free-standing range cooker with canopy style extractor over, space for free standing dishwasher, complementary wall tiling, ceramic tiled flooring, windows to both side and rear aspect, continuing into the breakfast area with space for free standing fridge/freezer, ceramic tiled flooring, two windows to rear aspect, doors to understairs storage, door through into annexe area and door through into the living room with attractive fireplace with multi fuel stove set on stone hearth with timber beam over, recessed storage with display shelves over, windows to both front and side aspects overlooking the gardens and door off into the inner hall with stairs to first floor accommodation, doors off into sun room with quarry tiled flooring, glazed door to patio and rear gardens and continuing off the inner hall is a door off into the dining room with window to rear aspect overlooking the gardens.

Continuing off the breakfast area a door leads you through into the adjoining annexe, briefly comprising open plan kitchen/living area with base and wall storage cupboards with complementary work surfaces, stainless steel sin with mixer tap, space for free standing cooker with chimney style extractor over, space for free standing fridge, complementary wall tiling, window to rear aspect and ceramic tiled flooring continuing into the living area with sliding patio doors leading out to the patio and rear gardens and doors leading off into the bedroom 3 with low maintenance flooring, windows to both side and rear aspects ad door through into a spacious bathroom/wet room with non-slip flooring, extractor fan, shower area with mains shower, pedestal wash hand basin, low flush Wc, frosted window to rear aspect and separate door back into the living area.