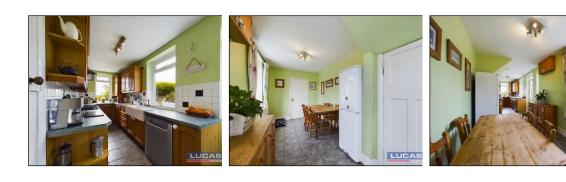

The accommodation which benefits from gas central heating and double glazing briefly comprises door into a spacious breakfast kitchen with base and wall storage cupboards with complementary work surfaces, butlers ceramic sink with mixer tap, space for free-standing range cooker with canopy style extractor over, space for free standing dishwasher, complementary wall tiling, ceramic tiled flooring, windows to both side and rear aspect, continuing into the breakfast area with space for free standing fridge/freezer, ceramic tiled flooring, two windows to rear aspect, doors to understairs storage, door through into annexe area and door through into the living room with attractive fireplace with multi fuel stove set on stone hearth with timber beam over, recessed storage with display shelves over, windows to both front and side aspects overlooking the gardens and door off into the inner hall with stairs to first floor accommodation, doors off into sun room with quarry tiled flooring, glazed door to patio and rear gardens and continuing off the inner hall is a door off into the dining room with window to rear aspect overlooking the gardens.

Continuing off the breakfast area a door leads you through into the adjoining annexe, briefly comprising open plan kitchen/living area with base and wall storage cupboards with complementary work surfaces, stainless steel sin with mixer tap, space for free standing cooker with chimney style extractor over, space for free standing fridge, complementary wall tiling, window to rear aspect and ceramic tiled flooring continuing into the living area with sliding patio doors leading out to the patio and rear gardens and doors leading off into the bedroom 3 with low maintenance flooring, windows to both side and rear aspects ad door through into a spacious bathroom/wet room with non-slip flooring, extractor fan, shower area with mains shower, pedestal wash hand basin, low flush Wc, frosted window to rear aspect and separate door back into the living area.