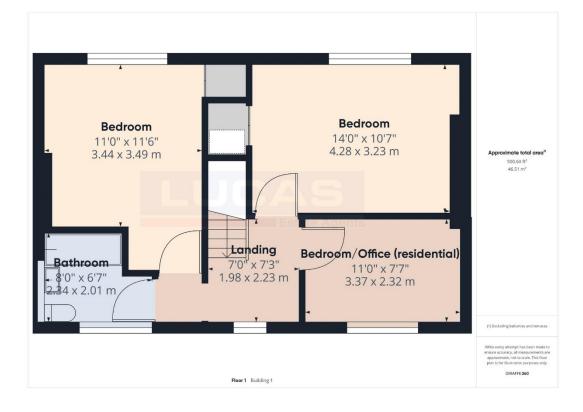

PrimeLocation.com rightmove

The first floor briefly comprises landing with access to loft space and window to rear aspect with views overlooking the drive, garage and fields beyond with further doors leading off into bedroom 1 with built in storage and window to rear aspect boasting super views overlooking the gardens together with equally impressive views of the paddocks and fields in the distance, bedroom 2 with built in double wardrobe storage and window to rear aspect boasting super views overlooking the gardens together with equally impressive views of the paddocks and fields in the distance, bedroom 4 with window to front aspect with views overlooking the drive, garage and fields beyond and completing the accommodation is the family bathroom briefly comprising panelled bath, pedestal wash hand basin, low flush Wc, ceramic tiled flooring, complementary wall tiling and window to rear aspect overlooking driveway and garage.

Continuing off the breakfast area a door leads you through into the adjoining annexe, briefly comprising open plan kitchen/living area with base and wall storage cupboards with complementary work surfaces, stainless steel sin with mixer tap, space for free standing cooker with chimney style extractor over, space for free standing fridge, complementary wall tiling, window to rear aspect and ceramic tiled flooring continuing into the living area with sliding patio doors leading out to the patio and rear gardens and doors leading off into the bedroom 3 with low maintenance flooring, windows to both side and rear aspects ad door through into a spacious bathroom/wet room with non-slip flooring, extractor fan, shower area with mains shower, pedestal wash hand basin, low flush Wc, frosted window to rear aspect and separate door back into the living area.