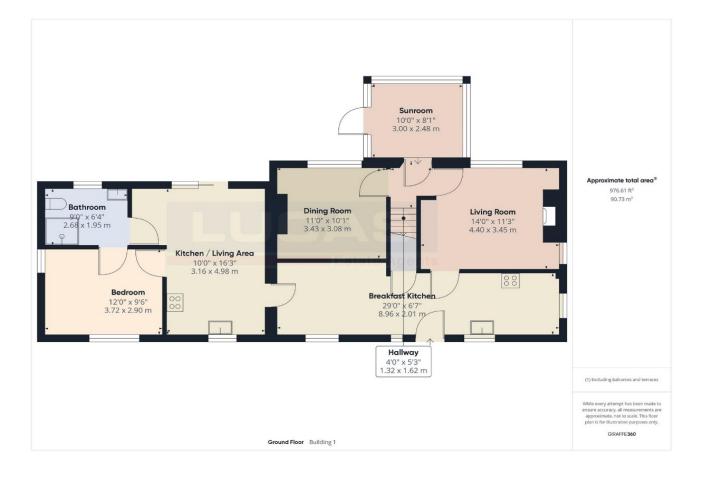

The accommodation which benefits from gas central heating and double glazing briefly comprises door into a spacious breakfast kitchen with base and wall storage cupboards with complementary work surfaces, butlers ceramic sink with mixer tap, space for free-standing range cooker with canopy style extractor over, space for free standing dishwasher, complementary wall tiling, ceramic tiled flooring, windows to both side and rear aspect, continuing into the breakfast area with space for free standing fridge/freezer, ceramic tiled flooring, two windows to rear aspect, doors to understairs storage, door through into annexe area and door through into the living room with attractive fireplace with multi fuel stove set on stone hearth with timber beam over, recessed storage with display shelves over, windows to both front and side aspects overlooking the gardens and door off into the inner hall with stairs to first floor accommodation, doors off into sun room with quarry tiled flooring, glazed door to patio and rear gardens and continuing off the inner hall is a door off into the dining room with window to rear aspect overlooking the gardens.

Continuing off the breakfast area a door leads you through into the adjoining annexe, briefly comprising open plan kitchen/living area with base and wall storage cupboards with complementary work surfaces, stainless steel sin with mixer tap, space for free standing cooker with chimney style extractor over, space for free standing fridge, complementary wall tiling, window to rear aspect and ceramic tiled flooring continuing into the living area with sliding patio doors leading out to the patio and rear gardens and doors leading off into the bedroom 3 with low maintenance flooring, windows to both side and rear aspects ad door through into a spacious bathroom/wet room with non-slip flooring, extractor fan, shower area with mains shower, pedestal wash hand basin, low flush Wc, frosted window to rear aspect and separate door back into the living area.

PrimeLocation.com rightmove

The first floor briefly comprises landing with access to loft space and window to rear aspect with views overlooking the drive, garage and fields beyond with further doors leading off into bedroom 1 with built in storage and window to rear aspect boasting super views overlooking the gardens together with equally impressive views of the paddocks and fields in the distance, bedroom 2 with built in double wardrobe storage and window to rear aspect boasting super views overlooking the gardens together with equally impressive views of the paddocks and fields in the distance, bedroom 4 with window to front aspect with views overlooking the drive, garage and fields beyond and completing the accommodation is the family bathroom briefly comprising panelled bath, pedestal wash hand basin, low flush Wc, ceramic tiled flooring, complementary wall tiling and window to rear aspect overlooking driveway and garage.