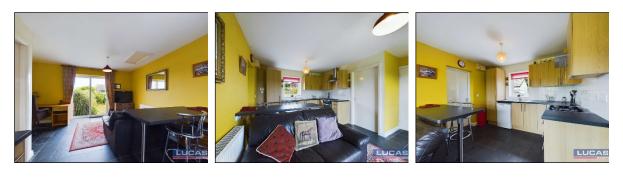

The accommodation which benefits from gas central heating and double glazing briefly comprises door into a spacious breakfast kitchen with base and wall storage cupboards with complementary work surfaces, butlers ceramic sink with mixer tap, space for free-standing range cooker with canopy style extractor over, space for free standing dishwasher, complementary wall tiling, ceramic tiled flooring, windows to both side and rear aspect, continuing into the breakfast area with space for free standing fridge/freezer, ceramic tiled flooring, two windows to rear aspect, doors to understairs storage, door through into annexe area and door through into the living room with attractive fireplace with multi fuel stove set on stone hearth with timber beam over, recessed storage with display shelves over, windows to both front and side aspects overlooking the gardens and door off into the inner hall with stairs to first floor accommodation, doors off into sun room with quarry tiled flooring, glazed door to patio and rear gardens and continuing off the inner hall is a door off into the dining room with window to rear aspect overlooking the gardens.

Continuing off the breakfast area a door leads you through into the adjoining annexe, briefly comprising open plan kitchen/living area with base and wall storage cupboards with complementary work surfaces, stainless steel sin with mixer tap, space for free standing cooker with chimney style extractor over, space for free standing fridge, complementary wall tiling, window to rear aspect and ceramic tiled flooring continuing into the living area with sliding patio doors leading out to the patio and rear gardens and doors leading off into the bedroom 3 with low maintenance flooring, windows to both side and rear aspects ad door through into a spacious bathroom/wet room with non-slip flooring, extractor fan, shower area with mains shower, pedestal wash hand basin, low flush Wc, frosted window to rear aspect and separate door back into the living area.