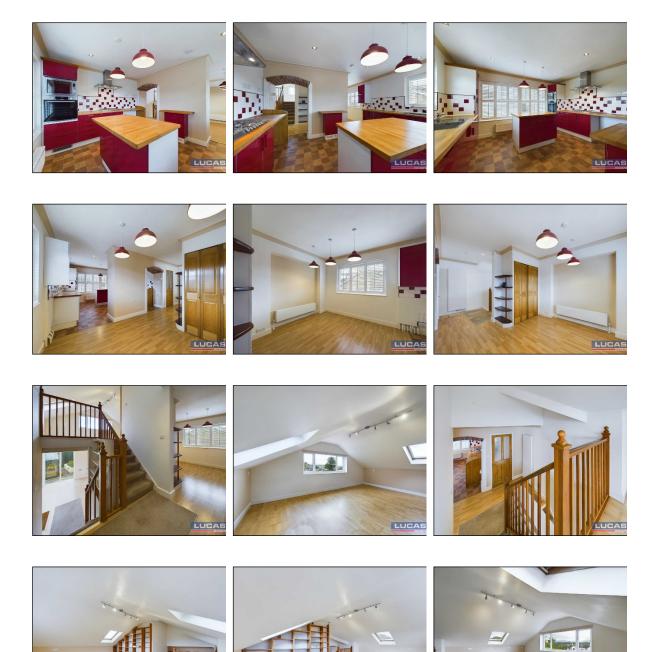

The accommodation benefits from gas central heating and double glazing and briefly comprises front door into an L shaped entrance hallway with recessed lighting, low maintenance floor covering, access to a very spacious loft via a Slingsby style ladder with light point, doors leading off into a landing area to the kitchen dining room, sitting room/bedroom 3 and lounge briefly comprising the kitchen with base and wall storage cupboards in a high gloss finish, together with an island with drawer packs with complementary solid wood work surfaces, space for free standing fridge and freezer, eye level integrated oven with combination microwave oven, extra wide gas hob with slimline chimney style extractor above, stainless steel sink with mixer tap, complementary wall tiling, low maintenance floor covering, recessed lighting, coved ceiling, windows to both front and side aspects and opening through into the dining room with low maintenance flooring, built in storage cupboards with concertina doors, window to side aspect and coved ceiling.

Continuing off the landing area are steps leading down into a spacious lounge with recessed lighting, low maintenance flooring, wood burning/multi fuel stove set on tiled hearth, window to rear aspect and French door leading out onto the block paved rear gardens with adjacent bifold doors and floor to ceiling windows to rear aspect. Continuing off the landing area are steps leading up to a sitting room/bedroom 3/office with track lighting, low maintenance flooring, two Velux windows and window to rear aspect overlooking the gardens and boasting super views of the Eryri (Snowdonia) mountain range together with glimpses of the Menai strait.

PrimeLocation.com rightmove

Leading off from the inner hallway are doors off into bedroom 1 en suite dressing room briefly comprising dressing room area with solid wood flooring, bank of fitted wardrobes with storage and handing space, window to front aspect, recessed lighting and an arched opening into the bedroom with solid wood flooring, recessed lighting, built in corner cupboards and window to front aspect, bedroom 2 with window to rear aspect and completing the accommodation is the contemporary style bathroom suite briefly comprising shower cubicle with mains shower, pedestal wash hand basin, low flush Wc, heated towel rail, recessed lighting, extractor fan, complementary wall tiling, low maintenance flooring and frosted window to rear aspect.