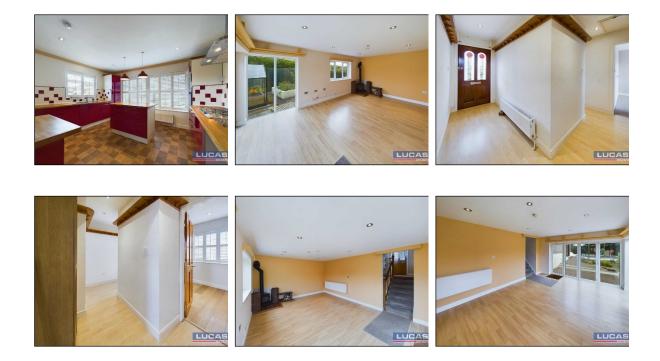

The accommodation benefits from gas central heating and double glazing and briefly comprises front door into an L shaped entrance hallway with recessed lighting, low maintenance floor covering, access to a very spacious loft via a Slingsby style ladder with light point, doors leading off into a landing area to the kitchen dining room, sitting room/bedroom 3 and lounge briefly comprising the kitchen with base and wall storage cupboards in a high gloss finish, together with an island with drawer packs with complementary solid wood work surfaces, space for free standing fridge and freezer, eye level integrated oven with combination microwave oven, extra wide gas hob with slimline chimney style extractor above, stainless steel sink with mixer tap, complementary wall tiling, low maintenance floor covering, recessed lighting, coved ceiling, windows to both front and side aspects and opening through into the dining room with low maintenance flooring, built in storage cupboards with concertina doors, window to side aspect and coved ceiling.

Continuing off the landing area are steps leading down into a spacious lounge with recessed lighting, low maintenance flooring, wood burning/multi fuel stove set on tiled hearth, window to rear aspect and French door leading out onto the block paved rear gardens with adjacent bifold doors and floor to ceiling windows to rear aspect. Continuing off the landing area are steps leading up to a sitting room/bedroom 3/office with track lighting, low maintenance flooring, two Velux windows and window to rear aspect overlooking the gardens and boasting super views of the Eryri (Snowdonia) mountain range together with glimpses of the Menai strait.