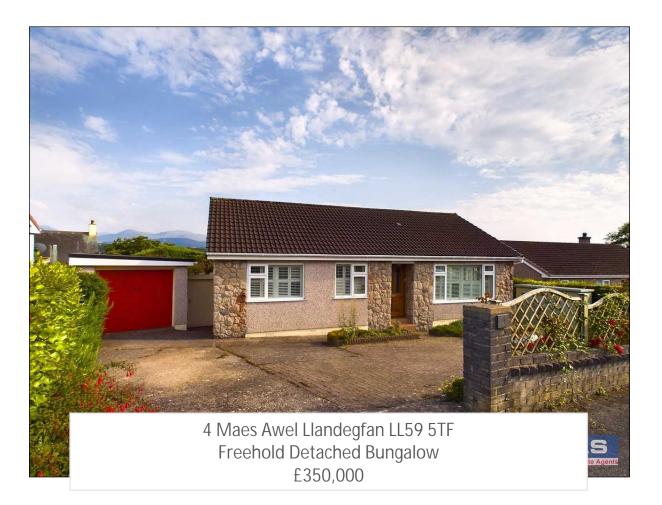

• Well Appointed Extended Detached Bungalow Located On A Very Sought After Residential Estate

On The Outskirts Of The Village

- 2/3 Bedrooms/1 Bathroom/2/3 Receptions
- Viewing Both Internally & Externally Is Highly Recommended.
- Glimpses Of The Menai Strait With Off-Road Parking & Link Detached Garage
- Occupies Generous Private Landscaped Grounds, Boasting Stunning Views Of The Eryri

# Property Summary

A Very Well Appointed Extended Detached Bungalow Located On A Very Sought After Residential Estate On The Outskirts Of The Village Of Llandegfan & Conveniently Situated Off Lon Ganol, Tucked Away In A Quiet Cul-De-Sac. The Property Offers Well Proportioned Accommodation Throughout And Also Benefits From Having No Onward Chain. The Bungalow Occupies Generous Private Landscaped Grounds, Boasting Stunning Views Of The Eryri (Snowdonia) Mountain Range From The Upper Floor Level Together With Glimpses Of The Menai Strait With Off-Road Parking & Link Detached Garage. Viewing Both Internally & Externally Is Highly Recommended.