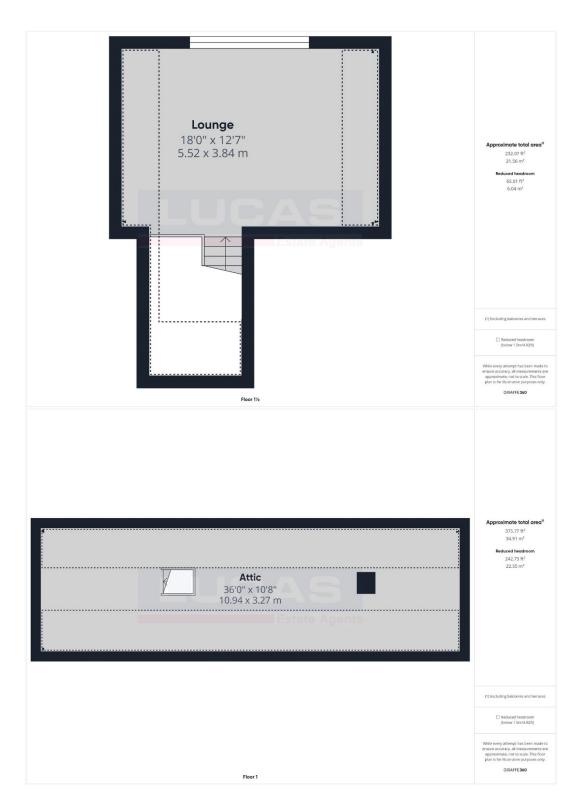

The accommodation benefits from gas central heating and double glazing and briefly comprises front door into an L shaped entrance hallway with recessed lighting, low maintenance floor covering, access to a very spacious loft via a Slingsby style ladder with light point, doors leading off into a landing area to the kitchen dining room, sitting room/bedroom 3 and lounge briefly comprising the kitchen with base and wall storage cupboards in a high gloss finish, together with an island with drawer packs with complementary solid wood work surfaces, space for free standing fridge and freezer, eye level integrated oven with combination microwave oven, extra wide gas hob with slimline chimney style extractor above, stainless steel sink with mixer tap, complementary wall tiling, low maintenance floor covering, recessed lighting, coved ceiling, windows to both front and side aspects and opening through into the dining room with low maintenance flooring, built in storage cupboards with concertina doors, window to side aspect and coved ceiling.

Continuing off the landing area are steps leading down into a spacious lounge with recessed lighting, low maintenance flooring, wood burning/multi fuel stove set on tiled hearth, window to rear aspect and French door leading out onto the block paved rear gardens with adjacent bifold doors and floor to ceiling windows to rear aspect. Continuing off the landing area are steps leading up to a sitting room/bedroom 3/office with track lighting, low maintenance flooring, two Velux windows and window to rear aspect overlooking the gardens and boasting super views of the Eryri (Snowdonia) mountain range together with glimpses of the Menai strait.