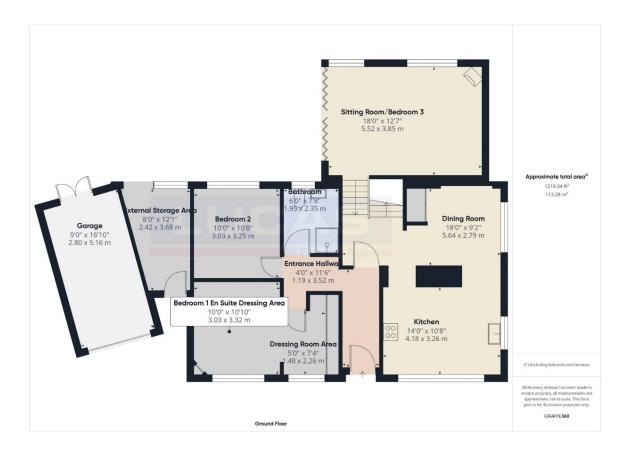

The accommodation benefits from gas central heating and double glazing and briefly comprises front door into an L shaped entrance hallway with recessed lighting, low maintenance floor covering, access to a very spacious loft via a Slingsby style ladder with light point, doors leading off into a landing area to the kitchen dining room, sitting room/bedroom 3 and lounge briefly comprising the kitchen with base and wall storage cupboards in a high gloss finish, together with an island with drawer packs with complementary solid wood work surfaces, space for free standing fridge and freezer, eye level integrated oven with combination microwave oven, extra wide gas hob with slimline chimney style extractor above, stainless steel sink with mixer tap, complementary wall tiling, low maintenance floor covering, recessed lighting, coved ceiling, windows to both front and side aspects and opening through into the dining room with low maintenance flooring, built in storage cupboards with concertina doors, window to side aspect and coved ceiling.

Continuing off the landing area are steps leading down into a spacious lounge with recessed lighting, low maintenance flooring, wood burning/multi fuel stove set on tiled hearth, window to rear aspect and French door leading out onto the block paved rear gardens with adjacent bifold doors and floor to ceiling windows to rear aspect. Continuing off the landing area are steps leading up to a sitting room/bedroom 3/office with track lighting, low maintenance flooring, two Velux windows and window to rear aspect overlooking the gardens and boasting super views of the Eryri (Snowdonia) mountain range together with glimpses of the Menai strait.

PrimeLocation.com rightmove

Leading off from the inner hallway are doors off into bedroom 1 en suite dressing room briefly comprising dressing room area with solid wood flooring, bank of fitted wardrobes with storage and handing space, window to front aspect, recessed lighting and an arched opening into the bedroom with solid wood flooring, recessed lighting, built in corner cupboards and window to front aspect, bedroom 2 with window to rear aspect and completing the accommodation is the contemporary style bathroom suite briefly comprising shower cubicle with mains shower, pedestal wash hand basin, low flush Wc, heated towel rail, recessed lighting, extractor fan, complementary wall tiling, low maintenance flooring and frosted window to rear aspect.

## Externally

Driveway with ample off-road parking expanding to the front of the bungalow with a blocked paved area providing further parking if required together with established flower beds with timber fence bordering the boundary leading onward to a link detached garage with power and lighting and useful sink with glazed door leading to the rear gardens. A. timber gate adjoining the garage leads to a useful external storage area with opening leading to the rear garden area and to the right side of the property is a timber garden shed and a secondary timber gate leads to the side garden area with log stores area with a path leading to the rear of the property.

The rear garden provides ample space for relaxing in and is mainly block paved and includes a raised bed, greenhouse, small rockery area along with a slated area incorporating a timer gazebo and provides a degree of privacy with timber fence panelling bordering the perimeter.