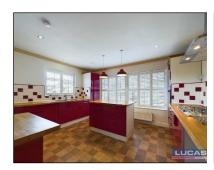

The accommodation benefits from gas central heating and double glazing and briefly comprises front door into an L shaped entrance hallway with recessed lighting, low maintenance floor covering, access to a very spacious loft via a Slingsby style ladder with light point, doors leading off into a landing area to the kitchen dining room, sitting room/bedroom 3 and lounge briefly comprising the kitchen with base and wall storage cupboards in a high gloss finish, together with an island with drawer packs with complementary solid wood work surfaces, space for free standing fridge and freezer, eye level integrated oven with combination microwave oven, extra wide gas hob with slimline chimney style extractor above, stainless steel sink with mixer tap, complementary wall tiling, low maintenance floor covering, recessed lighting, coved ceiling, windows to both front and side aspects and opening through into the dining room with low maintenance flooring, built in storage cupboards with concertina doors, window to side aspect and coved ceiling.