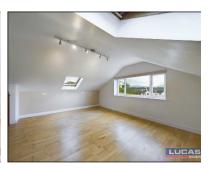

Continuing off the landing area are steps leading down into a spacious lounge with recessed lighting, low maintenance flooring, wood burning/multi fuel stove set on tiled hearth, window to rear aspect and French door leading out onto the block paved rear gardens with adjacent bifold doors and floor to ceiling windows to rear aspect. Continuing off the landing area are steps leading up to a sitting room/bedroom 3/office with track lighting, low maintenance flooring, two Velux windows and window to rear aspect overlooking the gardens and boasting super views of the Eryri (Snowdonia) mountain range together with glimpses of the Menai strait.