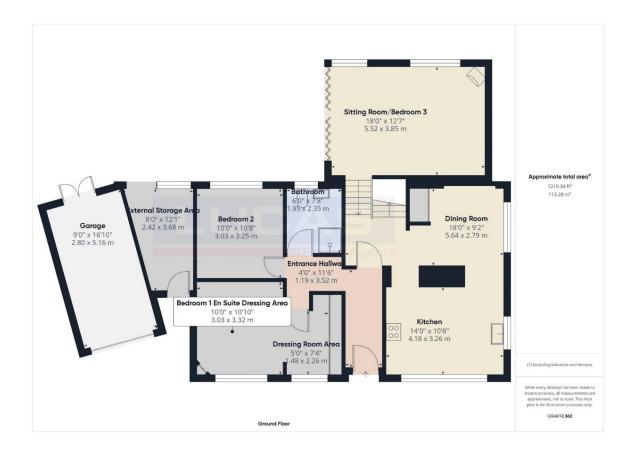

## **Property Summary**

A Very Well Appointed Extended Detached Bungalow Located On A Very Sought After Residential Estate On The Outskirts Of The Village Of Llandegfan & Conveniently Situated Off Lon Ganol, Tucked Away In A Quiet Cul-De-Sac. The Property Offers Well Proportioned Accommodation Throughout And Also Benefits From Having No Onward Chain. The Bungalow Occupies Generous Private Landscaped Grounds, Boasting Stunning Views Of The Eryri (Snowdonia) Mountain Range From The Upper Floor Level Together With Glimpses Of The Menai Strait With Off-Road Parking & Link Detached Garage. Viewing Both Internally & Externally Is Highly Recommended.

The accommodation benefits from gas central heating and double glazing and briefly comprises front door into an L shaped entrance hallway with recessed lighting, low maintenance floor covering, access to a very spacious loft via a Slingsby style ladder with light point, doors leading off into a landing area to the kitchen dining room, sitting room/bedroom 3 and lounge briefly comprising the kitchen with base and wall storage cupboards in a high gloss finish, together with an island with drawer packs with complementary solid wood work surfaces, space for free standing fridge and freezer, eye level integrated oven with combination microwave oven, extra wide gas hob with slimline chimney style extractor above, stainless steel sink with mixer tap, complementary wall tiling, low maintenance floor covering, recessed lighting, coved ceiling, windows to both front and side aspects and opening through into the dining room with low maintenance flooring, built in storage cupboards with concertina doors, window to side aspect and coved ceiling.

Continuing off the landing area are steps leading down into a spacious lounge with recessed lighting, low maintenance flooring, wood burning/multi fuel stove set on tiled hearth, window to rear aspect and French door leading out onto the block paved rear gardens with adjacent bifold doors and floor to ceiling windows to rear aspect. Continuing off the landing area are steps leading up to a sitting room/bedroom 3/office with track lighting, low maintenance flooring, two Velux windows and window to rear aspect overlooking the gardens and boasting super views of the Eryri (Snowdonia) mountain range together with glimpses of the Menai strait.

Leading off from the inner hallway are doors off into bedroom 1 en suite dressing room briefly comprising dressing room area with solid wood flooring, bank of fitted wardrobes with storage and handing space, window to front aspect, recessed lighting and an arched opening into the bedroom with solid wood flooring, recessed lighting, built in corner cupboards and window to front aspect, bedroom 2 with window to rear aspect and completing the accommodation is the contemporary style bathroom suite briefly comprising shower cubicle with mains shower, pedestal wash hand basin, low flush Wc, heated towel rail, recessed lighting, extractor fan, complementary wall tiling, low maintenance flooring and frosted window to rear aspect.

## Externally

Driveway with ample off-road parking expanding to the front of the bungalow with a blocked paved area providing further parking if required together with established flower beds with timber fence bordering the boundary leading onward to a link detached garage with power and lighting and useful sink with glazed door leading to the rear gardens. A. timber gate adjoining the garage leads to a useful external storage area with opening leading to the rear garden area and to the right side of the property is a timber garden shed and a secondary timber gate leads to the side garden area with log stores area with a path leading to the rear of the property.