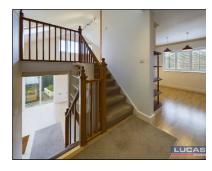

The accommodation benefits from gas central heating and double glazing and briefly comprises front door into an L shaped entrance hallway with recessed lighting, low maintenance floor covering, access to a very spacious loft via a Slingsby style ladder with light point, doors leading off into a landing area to the kitchen dining room, sitting room/bedroom 3 and lounge briefly comprising the kitchen with base and wall storage cupboards in a high gloss finish, together with an island with drawer packs with complementary solid wood work surfaces, space for free standing fridge and freezer, eye level integrated oven with combination microwave oven, extra wide gas hob with slimline chimney style extractor above, stainless steel sink with mixer tap, complementary wall tiling, low maintenance floor covering, recessed lighting, coved ceiling, windows to both front and side aspects and opening through into the dining room with low maintenance flooring, built in storage cupboards with concertina doors, window to side aspect and coved ceiling.