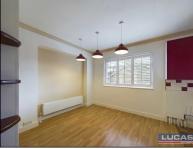

Continuing off the landing area are steps leading down into a spacious lounge with recessed lighting, low maintenance flooring, wood burning/multi fuel stove set on tiled hearth, window to rear aspect and French door leading out onto the block paved rear gardens with adjacent bifold doors and floor to ceiling windows to rear aspect. Continuing off the landing area are steps leading up to a sitting room/bedroom 3/office with track lighting, low maintenance flooring, two Velux windows and window to rear aspect overlooking the gardens and boasting super views of the Eryri (Snowdonia) mountain range together with glimpses of the Menai strait.