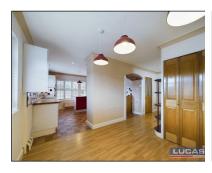

The accommodation benefits from gas central heating and double glazing and briefly comprises front door into an L shaped entrance hallway with recessed lighting, low maintenance floor covering, access to a very spacious loft via a Slingsby style ladder with light point, doors leading off into a landing area to the kitchen dining room, sitting room/bedroom 3 and lounge briefly comprising the kitchen with base and wall storage cupboards in a high gloss finish, together with an island with drawer packs with complementary solid wood work surfaces, space for free standing fridge and freezer, eye level integrated oven with combination microwave oven, extra wide gas hob with slimline chimney style extractor above, stainless steel sink with mixer tap, complementary wall tiling, low maintenance floor covering, recessed lighting, coved ceiling, windows to both front and side aspects and opening through into the dining room with low maintenance flooring, built in storage cupboards with concertina doors, window to side aspect and coved ceiling.

Continuing off the landing area are steps leading down into a spacious lounge with recessed lighting, low maintenance flooring, wood burning/multi fuel stove set on tiled hearth, window to rear aspect and French door leading out onto the block paved rear gardens with adjacent bifold doors and floor to ceiling windows to rear aspect. Continuing off the landing area are steps leading up to a sitting room/bedroom 3/office with track lighting, low maintenance flooring, two Velux windows and window to rear aspect overlooking the gardens and boasting super views of the Eryri (Snowdonia) mountain range together with glimpses of the Menai strait.