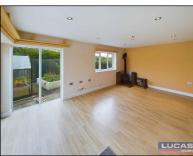

Continuing off the landing area are steps leading down into a spacious lounge with recessed lighting, low maintenance flooring, wood burning/multi fuel stove set on tiled hearth, window to rear aspect and French door leading out onto the block paved rear gardens with adjacent bifold doors and floor to ceiling windows to rear aspect. Continuing off the landing area are steps leading up to a sitting room/bedroom 3/office with track lighting, low maintenance flooring, two Velux windows and window to rear aspect overlooking the gardens and boasting super views of the Eryri (Snowdonia) mountain range together with glimpses of the Menai strait.