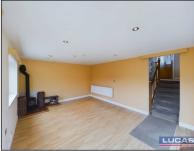

Continuing off the landing area are steps leading down into a spacious lounge with recessed lighting, low maintenance flooring, wood burning/multi fuel stove set on tiled hearth, window to rear aspect and French door leading out onto the block paved rear gardens with adjacent bifold doors and floor to ceiling windows to rear aspect. Continuing off the landing area are steps leading up to a sitting room/bedroom 3/office with track lighting, low maintenance flooring, two Velux windows and window to rear aspect overlooking the gardens and boasting super views of the Eryri (Snowdonia) mountain range together with glimpses of the Menai strait.