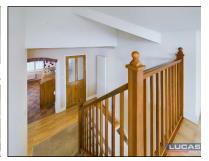

The accommodation benefits from gas central heating and double glazing and briefly comprises front door into an L shaped entrance hallway with recessed lighting, low maintenance floor covering, access to a very spacious loft via a Slingsby style ladder with light point, doors leading off into a landing area to the kitchen dining room, sitting room/bedroom 3 and lounge briefly comprising the kitchen with base and wall storage cupboards in a high gloss finish, together with an island with drawer packs with complementary solid wood work surfaces, space for free standing fridge and freezer, eye level integrated oven with combination microwave oven, extra wide gas hob with slimline chimney style extractor above, stainless steel sink with mixer tap, complementary wall tiling, low maintenance floor covering, recessed lighting, coved ceiling, windows to both front and side aspects and opening through into the dining room with low maintenance flooring, built in storage cupboards with concertina doors, window to side aspect and coved ceiling.