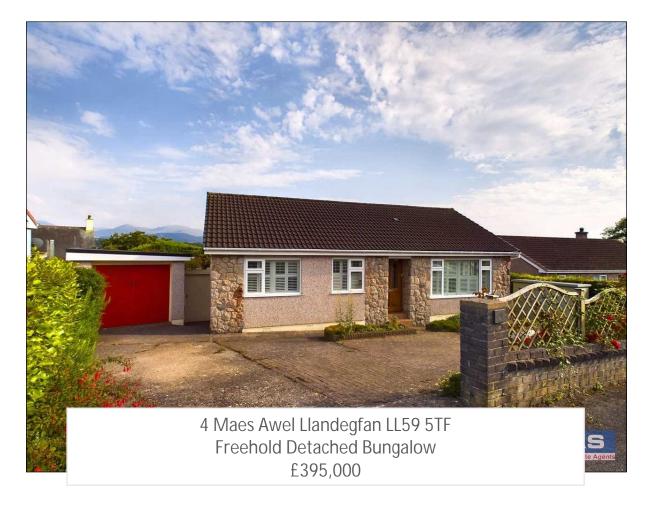

- Well Appointed Extended Detached Bungalow Located On A Very Sought After Residential Estate
  On The Outskirts Of The Village
- 2/3 Bedrooms/1 Bathroom/2/3 Receptions
- Viewing Both Internally & Externally Is Highly Recommended.
- Glimpses Of The Menai Strait With Off-Road Parking & Link Detached Garage
- Occupies Generous Private Landscaped Grounds, Boasting Stunning Views Of The Eryri

## **Property Summary**

A Very Well Appointed Extended Detached Bungalow Located On A Very Sought After Residential Estate On The Outskirts Of The Village Of Llandegfan & Conveniently Situated Off Lon Ganol, Tucked Away In A Quiet Cul-De-Sac. The Property Offers Well Proportioned Accommodation Throughout And Also Benefits From Having No Onward Chain. The Bungalow Occupies Generous Private Landscaped Grounds, Boasting Stunning Views Of The Eryri (Snowdonia) Mountain Range From The Upper Floor Level Together With Glimpses Of The Menai Strait With Off-Road Parking & Link Detached Garage. Viewing Both Internally & Externally Is Highly Recommended.