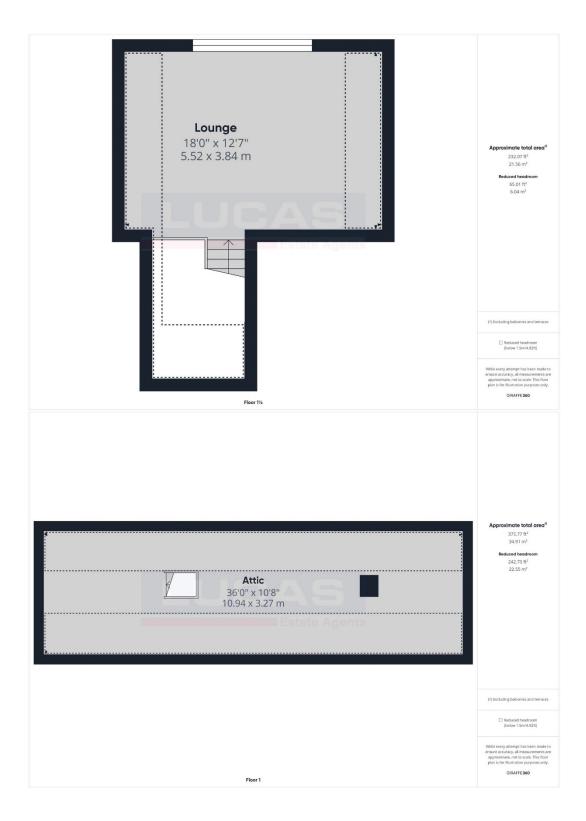

The accommodation benefits from gas central heating and double glazing and briefly comprises front door into an L shaped entrance hallway with recessed lighting, low maintenance floor covering, access to a very spacious loft via a Slingsby style ladder with light point, doors leading off into a landing area to the kitchen dining room, sitting room/bedroom 3 and lounge briefly comprising the kitchen with base and wall storage cupboards in a high gloss finish, together with an island with drawer packs with complementary solid wood work surfaces, space for free standing fridge and freezer, eye level integrated oven with combination microwave oven, extra wide gas hob with slimline chimney style extractor above, stainless steel sink with mixer tap, complementary wall tiling, low maintenance floor covering, recessed lighting, coved ceiling, windows to both front and side aspects and opening through into the dining room with low maintenance flooring, built in storage cupboards with concertina doors, window to side aspect and coved ceiling.

Continuing off the landing area are steps leading down into a spacious lounge with recessed lighting, low maintenance flooring, wood burning/multi fuel stove set on tiled hearth, window to rear aspect and French door leading out onto the block paved rear gardens with adjacent bifold doors and floor to ceiling windows to rear aspect. Continuing off the landing area are steps leading up to a sitting room/bedroom 3/office with track lighting, low maintenance flooring, two Velux windows and window to rear aspect overlooking the gardens and boasting super views of the Eryri (Snowdonia) mountain range together with glimpses of the Menai strait.