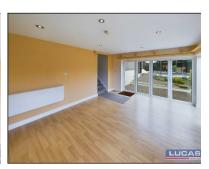

Continuing off the landing area are steps leading down into a spacious lounge with recessed lighting, low maintenance flooring, wood burning/multi fuel stove set on tiled hearth, window to rear aspect and French door leading out onto the block paved rear gardens with adjacent bifold doors and floor to ceiling windows to rear aspect. Continuing off the landing area are steps leading up to a sitting room/bedroom 3/office with track lighting, low maintenance flooring, two Velux windows and window to rear aspect overlooking the gardens and boasting super views of the Eryri (Snowdonia) mountain range together with glimpses of the Menai strait.