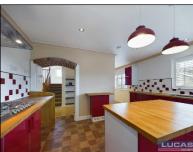

The accommodation benefits from gas central heating and double glazing and briefly comprises front door into an L shaped entrance hallway with recessed lighting, low maintenance floor covering, access to a very spacious loft via a Slingsby style ladder with light point, doors leading off into a landing area to the kitchen dining room, sitting room/bedroom 3 and lounge briefly comprising the kitchen with base and wall storage cupboards in a high gloss finish, together with an island with drawer packs with complementary solid wood work surfaces, space for free standing fridge and freezer, eye level integrated oven with combination microwave oven, extra wide gas hob with slimline chimney style extractor above, stainless steel sink with mixer tap, complementary wall tiling, low maintenance floor covering, recessed lighting, coved ceiling, windows to both front and side aspects and opening through into the dining room with low maintenance flooring, built in storage cupboards with concertina doors, window to side aspect and coved ceiling.