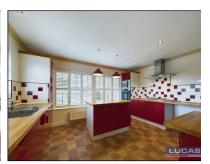

The accommodation benefits from gas central heating and double glazing and briefly comprises front door into an L shaped entrance hallway with recessed lighting, low maintenance floor covering, access to a very spacious loft via a Slingsby style ladder with light point, doors leading off into a landing area to the kitchen dining room, sitting room/bedroom 3 and lounge briefly comprising the kitchen with base and wall storage cupboards in a high gloss finish, together with an island with drawer packs with complementary solid wood work surfaces, space for free standing fridge and freezer, eye level integrated oven with combination microwave oven, extra wide gas hob with slimline chimney style extractor above, stainless steel sink with mixer tap, complementary wall tiling, low maintenance floor covering, recessed lighting, coved ceiling, windows to both front and side aspects and opening through into the dining room with low maintenance flooring, built in storage cupboards with concertina doors, window to side aspect and coved ceiling.