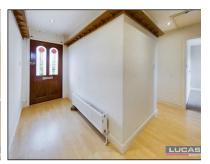

The accommodation benefits from gas central heating and double glazing and briefly comprises front door into an L shaped entrance hallway with recessed lighting, low maintenance floor covering, access to a very spacious loft via a Slingsby style ladder with light point, doors leading off into a landing area to the kitchen dining room, sitting room/bedroom 3 and lounge briefly comprising the kitchen with base and wall storage cupboards in a high gloss finish, together with an island with drawer packs with complementary solid wood work surfaces, space for free standing fridge and freezer, eye level integrated oven with combination microwave oven, extra wide gas hob with slimline chimney style extractor above, stainless steel sink with mixer tap, complementary wall tiling, low maintenance floor covering, recessed lighting, coved ceiling, windows to both front and side aspects and opening through into the dining room with low maintenance flooring, built in storage cupboards with concertina doors, window to side aspect and coved ceiling.