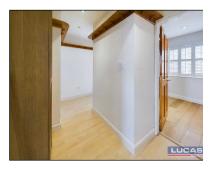

The accommodation benefits from gas central heating and double glazing and briefly comprises front door into an L shaped entrance hallway with recessed lighting, low maintenance floor covering, access to a very spacious loft via a Slingsby style ladder with light point, doors leading off into a landing area to the kitchen dining room, sitting room/bedroom 3 and lounge briefly comprising the kitchen with base and wall storage cupboards in a high gloss finish, together with an island with drawer packs with complementary solid wood work surfaces, space for free standing fridge and freezer, eye level integrated oven with combination microwave oven, extra wide gas hob with slimline chimney style extractor above, stainless steel sink with mixer tap, complementary wall tiling, low maintenance floor covering, recessed lighting, coved ceiling, windows to both front and side aspects and opening through into the dining room with low maintenance flooring, built in storage cupboards with concertina doors, window to side aspect and coved ceiling.