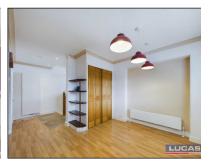

Continuing off the landing area are steps leading down into a spacious lounge with recessed lighting, low maintenance flooring, wood burning/multi fuel stove set on tiled hearth, window to rear aspect and French door leading out onto the block paved rear gardens with adjacent bifold doors and floor to ceiling windows to rear aspect. Continuing off the landing area are steps leading up to a sitting room/bedroom 3/office with track lighting, low maintenance flooring, two Velux windows and window to rear aspect overlooking the gardens and boasting super views of the Eryri (Snowdonia) mountain range together with glimpses of the Menai strait.