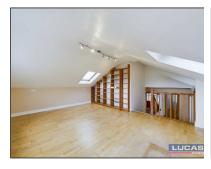

Continuing off the landing area are steps leading down into a spacious lounge with recessed lighting, low maintenance flooring, wood burning/multi fuel stove set on tiled hearth, window to rear aspect and French door leading out onto the block paved rear gardens with adjacent bifold doors and floor to ceiling windows to rear aspect. Continuing off the landing area are steps leading up to a sitting room/bedroom 3/office with track lighting, low maintenance flooring, two Velux windows and window to rear aspect overlooking the gardens and boasting super views of the Eryri (Snowdonia) mountain range together with glimpses of the Menai strait.