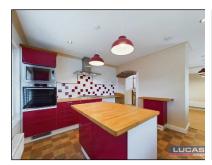

The accommodation benefits from gas central heating and double glazing and briefly comprises front door into an L shaped entrance hallway with recessed lighting, low maintenance floor covering, access to a very spacious loft via a Slingsby style ladder with light point, doors leading off into a landing area to the kitchen dining room, sitting room/bedroom 3 and lounge briefly comprising the kitchen with base and wall storage cupboards in a high gloss finish, together with an island with drawer packs with complementary solid wood work surfaces, space for free standing fridge and freezer, eye level integrated oven with combination microwave oven, extra wide gas hob with slimline chimney style extractor above, stainless steel sink with mixer tap, complementary wall tiling, low maintenance floor covering, recessed lighting, coved ceiling, windows to both front and side aspects and opening through into the dining room with low maintenance flooring, built in storage cupboards with concertina doors, window to side aspect and coved ceiling.