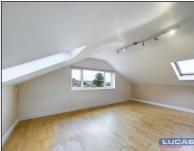

Continuing off the landing area are steps leading down into a spacious lounge with recessed lighting, low maintenance flooring, wood burning/multi fuel stove set on tiled hearth, window to rear aspect and French door leading out onto the block paved rear gardens with adjacent bifold doors and floor to ceiling windows to rear aspect. Continuing off the landing area are steps leading up to a sitting room/bedroom 3/office with track lighting, low maintenance flooring, two Velux windows and window to rear aspect overlooking the gardens and boasting super views of the Eryri (Snowdonia) mountain range together with glimpses of the Menai strait.