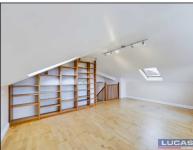

Continuing off the landing area are steps leading down into a spacious lounge with recessed lighting, low maintenance flooring, wood burning/multi fuel stove set on tiled hearth, window to rear aspect and French door leading out onto the block paved rear gardens with adjacent bifold doors and floor to ceiling windows to rear aspect. Continuing off the landing area are steps leading up to a sitting room/bedroom 3/office with track lighting, low maintenance flooring, two Velux windows and window to rear aspect overlooking the gardens and boasting super views of the Eryri (Snowdonia) mountain range together with glimpses of the Menai strait.