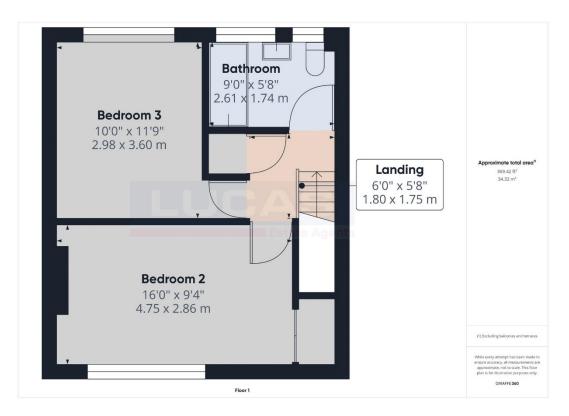

The first floor briefly comprises landing with access to loft space, built in cupboard and doors leading off into bedroom 2 with built in double wardrobe storage space and window to front aspect boasting distant mountain views, bedroom 3 with window to rear aspect boasting distant mountain views and completing the internal accommodation is a contemporary bathroom suite briefly comprising P shaped bath with main shower and glass screen, vanity sink base unit with storage under, low flush Wc, chrome heated towel rail, complementary wall tiling, low maintenance floor covering, recessed lighting and two frosted windows to rear aspect.