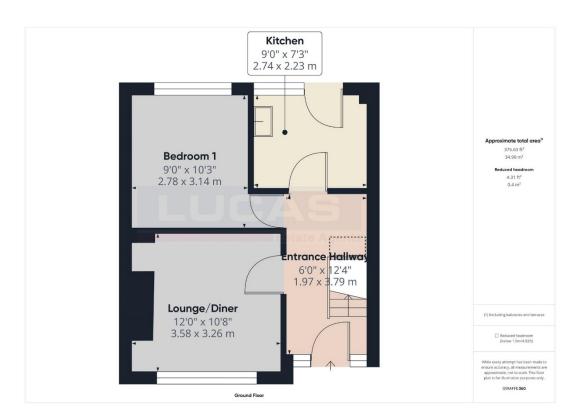

The accommodation which benefits from gas central heating and double glazing briefly comprises front door into entrance hallway with stairs to first floor, meter cupboard, understairs recess area, doors off into lounge/diner with modern remote operated electric fire, window to front aspect, kitchen with recessed lighting, base and wall storage cupboards with complementary work surfaces, low maintenance floor covering, chimney style extracor, complementary wall tiling, window to rear aspect and door to rear gardens and storage outbuldings, ground floor bedroom 1 with window to rear aspect overlooking the gardens.

The first floor briefly comprises landing with access to loft space, built in cupboard and doors leading off into bedroom 2 with built in double wardrobe storage space and window to front aspect boasting distant mountain views, bedroom 3 with window to rear aspect boasting distant mountain views and completing the internal accommodation is a contemporary bathroom suite briefly comprising P shaped bath with main shower and glass screen, vanity sink base unit with storage under, low flush Wc, chrome heated towel rail, complementary wall tiling, low maintenance floor covering, recessed lighting and two frosted windows to rear aspect.