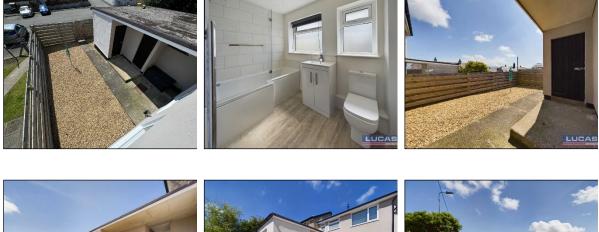

The first floor briefly comprises landing with access to loft space, built in cupboard and doors leading off into bedroom 2 with built in double wardrobe storage space and window to front aspect boasting distant mountain views, bedroom 3 with window to rear aspect boasting distant mountain views and completing the internal accommodation is a contemporary bathroom suite briefly comprising P shaped bath with main shower and glass screen, vanity sink base unit with storage under, low flush Wc, chrome heated towel rail, complementary wall tiling, low maintenance floor covering, recessed lighting and two frosted windows to rear aspect.

## Externally

Low maintenance to the front with low maintenance enclosed rear gravelled garden with timber fence panelling & two very useful storage outbuildings. A gate leads to a communal parking area at the rear.