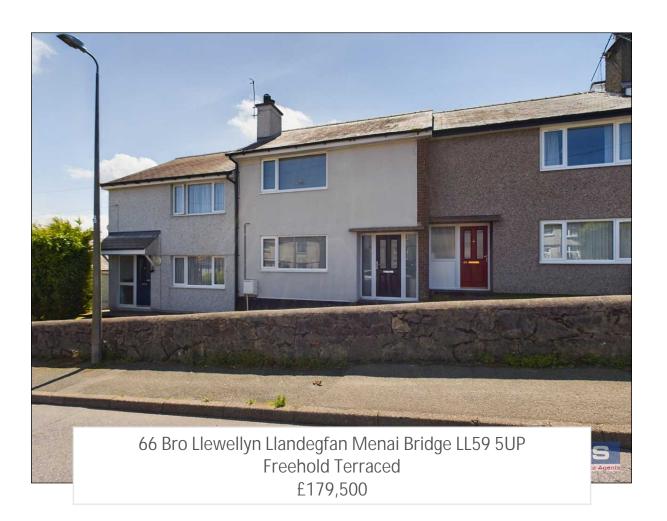

- Very Well Appointed Modernised Mid Terrace House In Sought After Village Of Llandegfan
- 3 Bedrooms/1 Bathroom/1 Reception
- Added Benefit Of No Onward Chain
- Perfect For Convenience Store, Bus Stop & Primary School Together With Many Countryside Walks
- Low Maintenance Gardens & Useful Storage Buildings & Communal Parking At The Rear
- Walk Through Virtual Video
- Super Mountain Views From Upper Floor
- Services Mains Electric, Mains Water, Mains Drains, Central Heating Gas Fired

## Property Summary

Located In the Centre Of The Popular Village Of Llandegfan Is This Very Well Presented 3 Bedroom Mid Terrace House Having Been Modernised Throughout With Low Maintenance Gardens Together With Useful Storage Buildings, The Property Also Benefits From New Central Heating Boiler (2019) Together With Having Had New Front & Rear Doors & New Windows Throughout(2019), Super Distant Mountain Views Front & Rear & Comes With The Benefit Of Having No Onward Chain. Ideally Placed For The Local Primary School & Within Easy Walking Of The Village Convenience Store & Bus Stop As Well As Being Convenient For Nearby Countryside Walks.