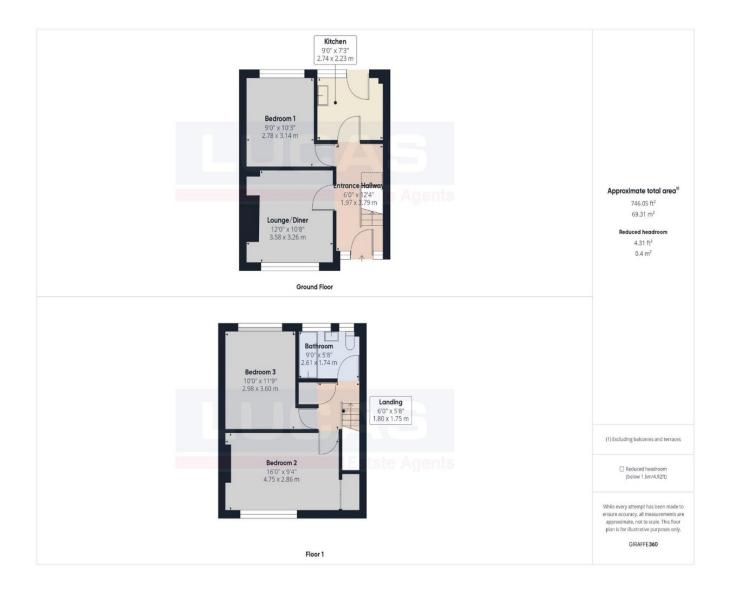

The accommodation which benefits from gas central heating and double glazing briefly comprises front door into entrance hallway with stairs to first floor, meter cupboard, understairs recess area, doors off into lounge/diner with modern remote operated electric fire, window to front aspect, kitchen with recessed lighting, base and wall storage cupboards with complementary work surfaces, low maintenance floor covering, chimney style extracor, complementary wall tiling, window to rear aspect and door to rear gardens and storage outbuldings, ground floor bedroom 1 with window to rear aspect overlooking the gardens.

The first floor briefly comprises landing with access to loft space, built in cupboard and doors leading off into bedroom 2 with built in double wardrobe storage space and window to front aspect boasting distant mountain views, bedroom 3 with window to rear aspect boasting distant mountain views and completing the internal accommodation is a contemporary bathroom suite briefly comprising P shaped bath with main shower and glass screen, vanity sink base unit with storage under, low flush Wc, chrome heated towel rail, complementary wall tiling, low maintenance floor covering, recessed lighting and two frosted windows to rear aspect.