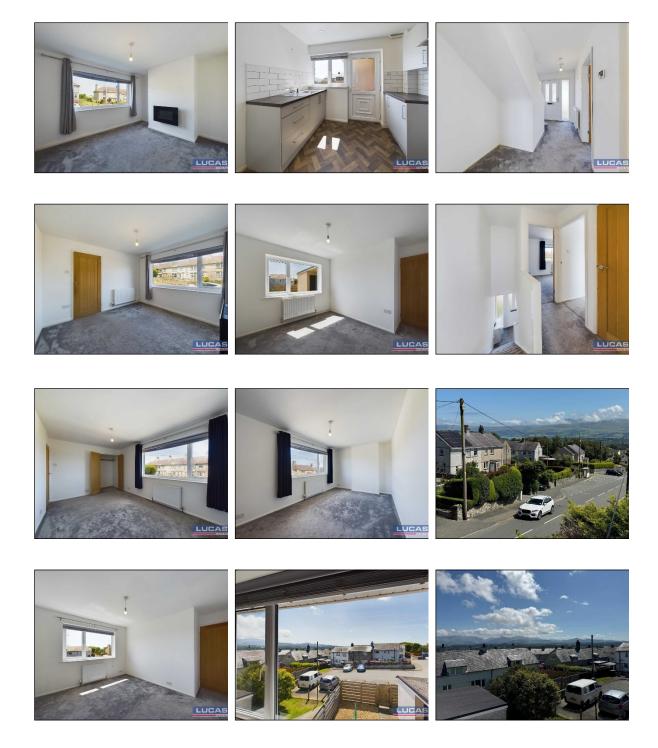

The accommodation which benefits from gas central heating and double glazing briefly comprises front door into entrance hallway with stairs to first floor, meter cupboard, understairs recess area, doors off into lounge/diner with modern remote operated electric fire, window to front aspect, kitchen with recessed lighting, base and wall storage cupboards with complementary work surfaces, low maintenance floor covering, chimney style extracor, complementary wall tiling, window to rear aspect and door to rear gardens and storage outbuldings, ground floor bedroom 1 with window to rear aspect overlooking the gardens.

The first floor briefly comprises landing with access to loft space, built in cupboard and doors leading off into bedroom 2 with built in double wardrobe storage space and window to front aspect boasting distant mountain views, bedroom 3 with window to rear aspect boasting distant mountain views and completing the internal accommodation is a contemporary bathroom suite briefly comprising P shaped bath with main shower and glass screen, vanity sink base unit with storage under, low flush Wc, chrome heated towel rail, complementary wall tiling, low maintenance floor covering, recessed lighting and two frosted windows to rear aspect.