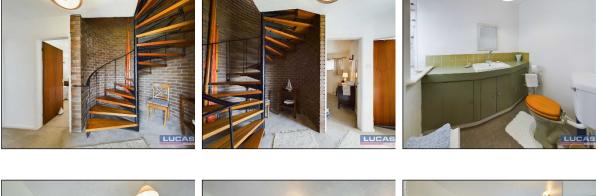

The accommodation which benefits from gas central heating and double glazing briefly comprises open front porch with door into entrance hallway with opening into the inner hallway with open brick circular wall and spiral staircase leading to the upper floor, door off into a spacious separate and spacious cloakroom/Wc with vanity sink base cupboard with storage to either side, Wc and frosted window to front aspect. Further doors then lead off into bedroom 1 with a built in storage cupboard and a Clerestory window to the rear aspect, bedroom 2 with a built in storage cupboard and a Clerestory window to the rear aspect, bedroom 3 with a built in storage cupboard and a Clerestory window to the rear aspect and completing the ground floor accommodation is a contemporary bathroom suite briefly comprising panelled bath with mains shower and glass screen, back to the wall Wc suite, vanity sink base with very useful storage cupboards to side and complementary top, chrome heated towel rail, complementary wall tiling, frosted window to front aspect and low maintenance flooring.