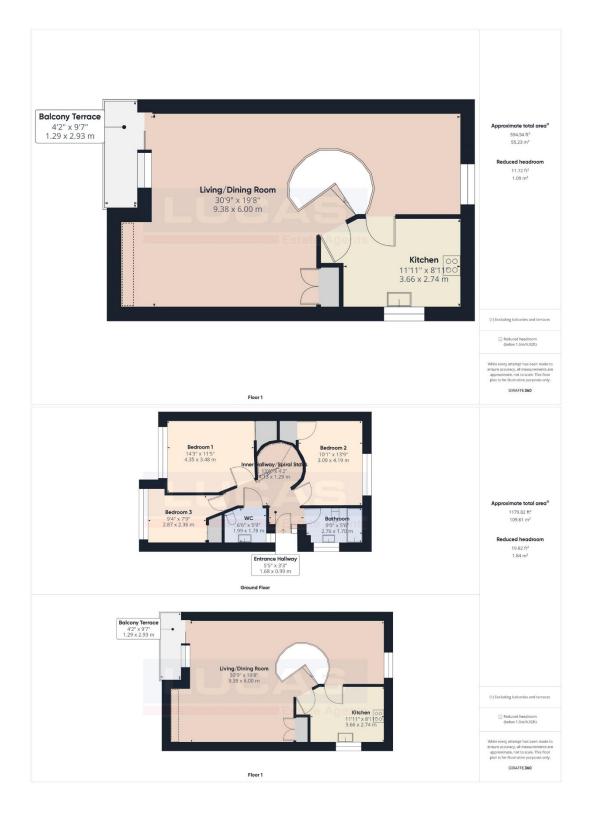

The accommodation which benefits from gas central heating and double glazing briefly comprises open front porch with door into entrance hallway with opening into the inner hallway with open brick circular wall and spiral staircase leading to the upper floor, door off into a spacious separate and spacious cloakroom/Wc with vanity sink base cupboard with storage to either side, Wc and frosted window to front aspect. Further doors then lead off into bedroom 1 with a built in storage cupboard and a Clerestory window to the rear aspect, bedroom 2 with a built in storage cupboard and a Clerestory window to the rear aspect, bedroom 3 with a built in storage cupboard and a Clerestory window to the rear aspect and completing the ground floor accommodation is a contemporary bathroom suite briefly comprising panelled bath with mains shower and glass screen, back to the wall Wc suite, vanity sink base with very useful storage cupboards to side and complementary top, chrome heated towel rail, complementary wall tiling, frosted window to front aspect and low maintenance flooring.

The first floor accessed via the spiral staircase from the ground floor leads into a stunning vaulted & most spacious open plan lounge/sitting/dining room with original wood floor and balcony terrace with stunning views over Trearddur Bay along with glimpses of the sea and coastline. The open plan room has a full-length exposed brick wall finish with complementary open beamed ceiling, together with useful built in storage cupboards. Completing the upper floor is dual access into a fitted kitchen briefly comprising base and wall storage cupboards including drawer pack, integrated dishwasher, space for free standing slot in cooker with complementary stainless-steel splash back with integrated extractor over, stainless steel one and a half bowl sink with complementary work surfaces, complementary tiled upstands, window to front aspect and low maintenance floor covering.