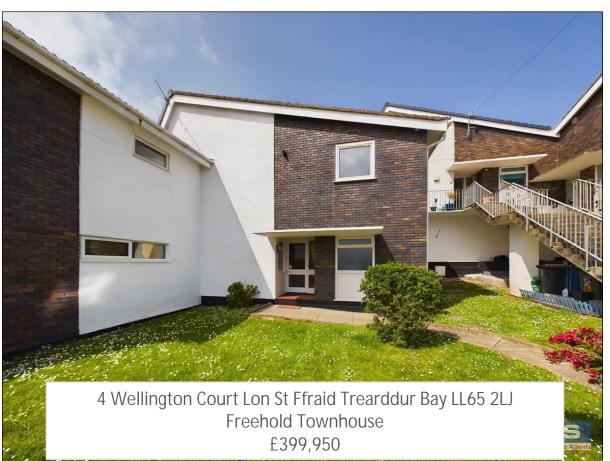

## Property Summary

An Opportunity To Acquire A Most Unusual Property Offering Open Plan Living And A Spacious Interior Together With A Balcony Terrace Boasting Stunning Views Over Trearddur Bay Along With Glimpses Of The Sea & Coastline. The Interior Features Strong Curves Which Echo The Striking Wood Spiral Staircase In The Welcoming Entrance Hall. This Most Impressive Spacious Mid Terraced Town House Is Part Of This Popular Complex, Ideally Situated Being Within Yards Of Trearddur Bay's Village Centre And Its Superb Blue Flag Beach. A Perfect Place To Entertain, Relax And Unwind, Close To Stunning Beaches And Award-Winning Restaurants, This Is A Property Well Worth Further Inspection.

• Most Impressive Spacious Mid Terraced Town House Is Part Of This Popular Complex, Ideally

Situated Being Within Yards Of Trearddur Bay's Village Centre And Its Superb Blue Flag Beach

- 3 Bedrooms/1 Bathroom/1 Reception
- Balcony Terrace Boasting Stunning Views Over Trearddur Bay Along With Glimpses Of The Sea &