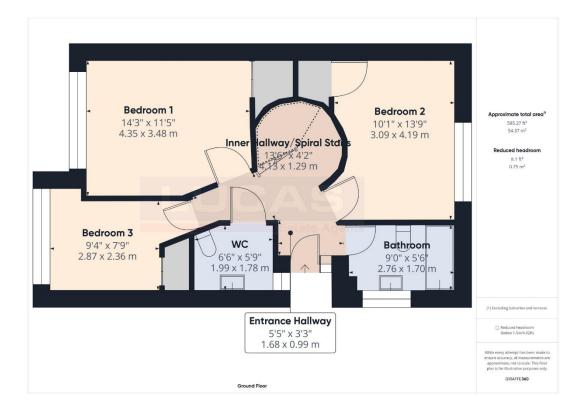

The accommodation which benefits from gas central heating and double glazing briefly comprises open front porch with door into entrance hallway with opening into the inner hallway with open brick circular wall and spiral staircase leading to the upper floor, door off into a spacious separate and spacious cloakroom/Wc with vanity sink base cupboard with storage to either side, Wc and frosted window to front aspect. Further doors then lead off into bedroom 1 with a built in storage cupboard and a Clerestory window to the rear aspect, bedroom 2 with a built in storage cupboard and a Clerestory window to the rear aspect, bedroom 3 with a built in storage cupboard and a Clerestory window to the rear aspect and completing the ground floor accommodation is a contemporary bathroom suite briefly comprising panelled bath with mains shower and glass screen, back to the wall Wc suite, vanity sink base with very useful storage cupboards to side and complementary top, chrome heated towel rail, complementary wall tiling, frosted window to front aspect and low maintenance flooring.

## Externally

Two allocated private parking spaces within the complex with a pathway leading to the front entrance with neat lawned areas to the front and side. The rear garden is accessed via a gate at the side of the complex and is mainly laid to lawn which makes it a great sun trap with lovely views over Trearddur Bay.