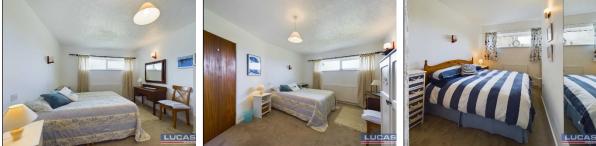

The accommodation which benefits from gas central heating and double glazing briefly comprises open front porch with door into entrance hallway with opening into the inner hallway with open brick circular wall and spiral staircase leading to the upper floor, door off into a spacious separate and spacious cloakroom/Wc with vanity sink base cupboard with storage to either side, Wc and frosted window to front aspect. Further doors then lead off into bedroom 1 with a built in storage cupboard and a Clerestory window to the rear aspect, bedroom 2 with a built in storage cupboard and a Clerestory window to the rear aspect, bedroom 3 with a built in storage cupboard and a Clerestory window to the rear aspect and completing the ground floor accommodation is a contemporary bathroom suite briefly comprising panelled bath with mains shower and glass screen, back to the wall Wc suite, vanity sink base with very useful storage cupboards to side and complementary top, chrome heated towel rail, complementary wall tiling, frosted window to front aspect and low maintenance flooring.