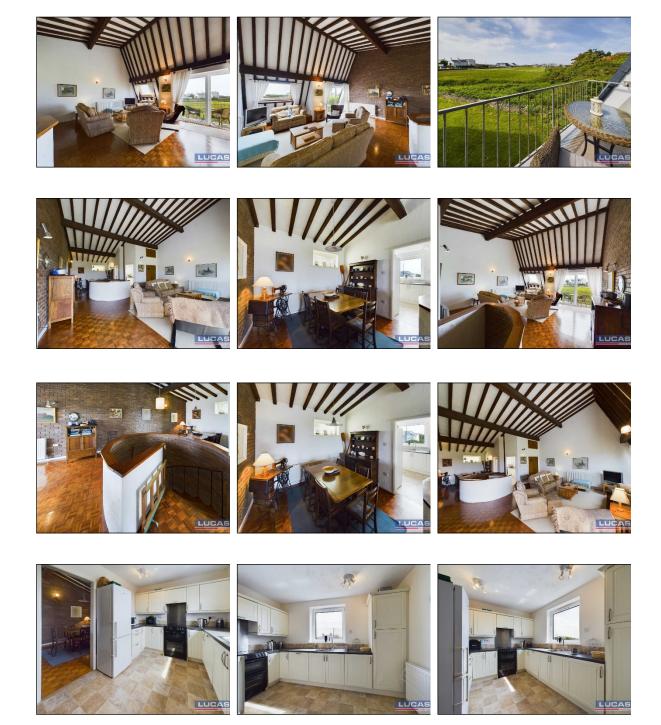

The first floor accessed via the spiral staircase from the ground floor leads into a stunning vaulted & most spacious open plan lounge/sitting/dining room with original wood floor and balcony terrace with stunning views over Trearddur Bay along with glimpses of the sea and coastline. The open plan room has a full-length exposed brick wall finish with complementary open beamed ceiling, together with useful built in storage cupboards. Completing the upper floor is dual access into a fitted kitchen briefly comprising base and wall storage cupboards including drawer pack, integrated dishwasher, space for free standing slot in cooker with complementary stainless-steel splash back with integrated extractor over, stainless steel one and a half bowl sink with complementary work surfaces, complementary tiled upstands, window to front aspect and low maintenance floor covering.

## Externally

Two allocated private parking spaces within the complex with a pathway leading to the front entrance with neat lawned areas to the front and side. The rear garden is accessed via a gate at the side of the complex and is mainly laid to lawn which makes it a great sun trap with lovely views over Trearddur Bay.