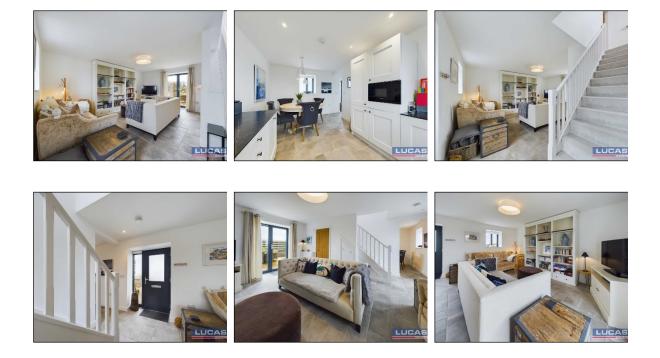

The well-proportioned accommodation briefly comprises front door into entrance area with stairs to first floor landing and further accommodation, leading through into a spacious and light living room with porcelain tiled flooring, window to front aspect, French doors leading out to the flagged patio garden and entertaining area and door off into a useful contemporary styled Wc briefly comprising low flush Wc, cantilever vanity sink base with storage under, porcelain tiled flooring, frosted window to rear and useful built in storage cupboard.

Continuing off the entrance area is an opening through into the stunning kitchen/diner with porcelain tiled flooring, windows to both front and rear aspect, recessed lighting, contemporary shaker style fitted kitchen with base and wall storage cupboards, drawer pack, integrated dishwasher, Range Master built under electric oven with induction hob and chimney style extractor over, integrated fridge/freezer, integrated BOSCH microwave, brushed stainless steel inset bowl and mixer taps with complementary Aria in Nero grafite work surfaces and upstands, extractor fan and ample space for a table and chairs.

The first floor briefly comprises a landing with conservation Velux roof light and doors leading off into the very spacious bedroom 1 with windows to both front and rear aspect offering stunning views of the sea and coastline along with the Ynys Mon countryside respectively, L shaped bedroom 2 with window to front aspect boasting fabulous views of the sea and coastline and completing the accommodation is the contemporary styled bathroom briefly comprising a p shaped bath with mains shower and curved glass screen with complementary tiled splash backs, cantilever vanity sink base with storage under and tiled splash back, low flush Wc, chrome heated towel rail, complementary floor tiling and conservation Velux roof light.