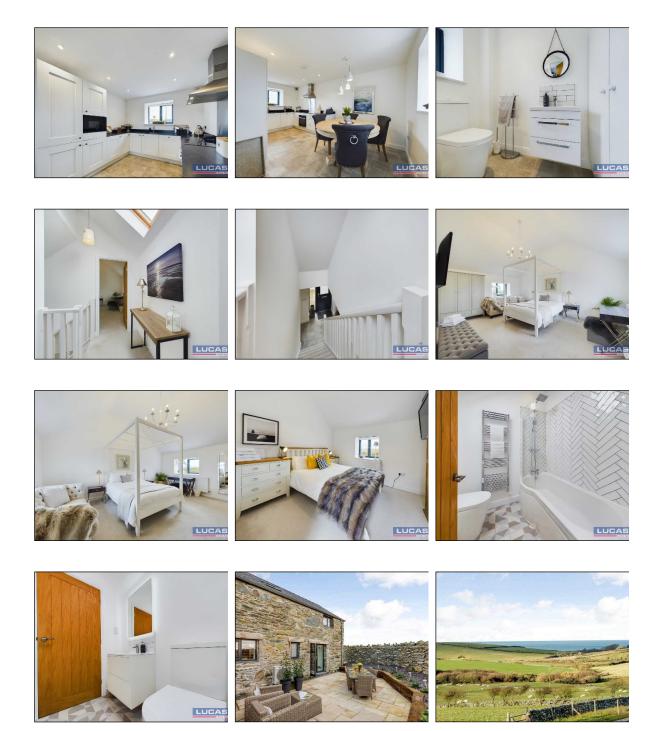

Continuing off the entrance area is an opening through into the stunning kitchen/diner with porcelain tiled flooring, windows to both front and rear aspect, recessed lighting, contemporary shaker style fitted kitchen with base and wall storage cupboards, drawer pack, integrated dishwasher, Range Master built under electric oven with induction hob and chimney style extractor over, integrated fridge/freezer, integrated BOSCH microwave, brushed stainless steel inset bowl and mixer taps with complementary Aria in Nero grafite work surfaces and upstands, extractor fan and ample space for a table and chairs.

The first floor briefly comprises a landing with conservation Velux roof light and doors leading off into the very spacious bedroom 1 with windows to both front and rear aspect offering stunning views of the sea and coastline along with the Ynys Mon countryside respectively, L shaped bedroom 2 with window to front aspect boasting fabulous views of the sea and coastline and completing the accommodation is the contemporary styled bathroom briefly comprising a p shaped bath with mains shower and curved glass screen with complementary tiled splash backs, cantilever vanity sink base with storage under and tiled splash back, low flush Wc, chrome heated towel rail, complementary floor tiling and conservation Velux roof light.

## Externally

A central flagged pathway leads to the front entrance with slate chippings to either side with space for seating with stone and timber fence panelling bordering. To the rear is an enclosed low maintenance flagged patio garden, perfect for entertaining or relaxing in with timber sleepers providing that finishing touch along with a stone wall and timber panel fencing bordering.