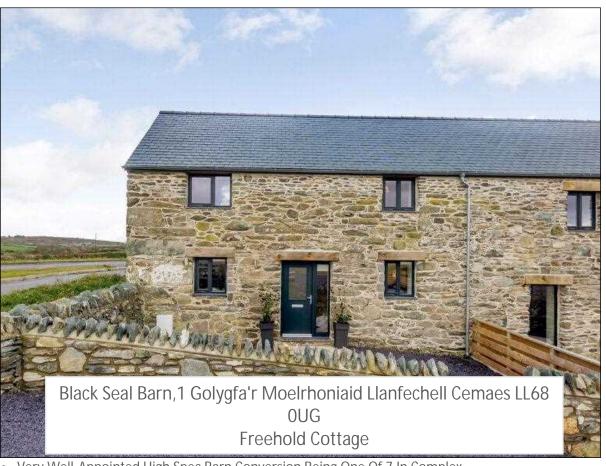

- Very Well-Appointed High Spec Barn Conversion Being One Of 7 In Complex
- 2 Bedrooms/1 Bathroom/1 Reception
- Enclosed Rear Garden & Patio/Entertaining Area, Walled Front Garden/Seating Area
- Stunning Rural & Coastal & Sea Views Including The Skerries Lighthouse Along With Views Over

# Property Summary

A Superb & Very Well-Appointed High Spec Barn Conversion Boasting Fabulous Rural & Coastal Views To Include The Skerries Lighthouse, Open Fields Coastline & Sea To The Front Aspect. The Property Benefits From 2 Allocated Parking Spaces And Includes A Low Maintenance Enclosed Garden & Patio Area Along With A Neat Walled Garden To The Front. This Impressive Property Also Features Oak Veneered Internal Doors, Spacious Living Room, A Superb Fitted Kitchen, 2 Double Bedrooms, Contemporary Styled Bathroom & Also Benefits From An Energy Efficient Air Source Heating System And Double Glazing The Property Is One Of 7 In The Complex Completed By A Local Developer & Is Currently Run As A Successful Holiday Let .Both Internal & External Viewing Is Highly Recommended & This Stunning Cottage Is Ready For Immediate Occupation With No Onward Chain. Contents Are Available Extra By Negotiation.