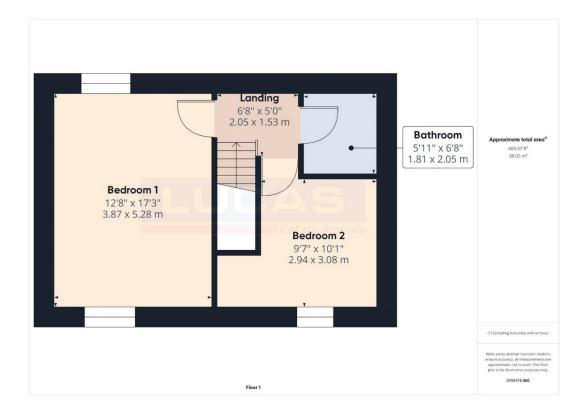

The first floor briefly comprises a landing with conservation Velux roof light and doors leading off into the very spacious bedroom 1 with windows to both front and rear aspect offering stunning views of the sea and coastline along with the Ynys Mon countryside respectively, L shaped bedroom 2 with window to front aspect boasting fabulous views of the sea and coastline and completing the accommodation is the contemporary styled bathroom briefly comprising a p shaped bath with mains shower and curved glass screen with complementary tiled splash backs, cantilever vanity sink base with storage under and tiled splash back, low flush Wc, chrome heated towel rail, complementary floor tiling and conservation Velux roof light.