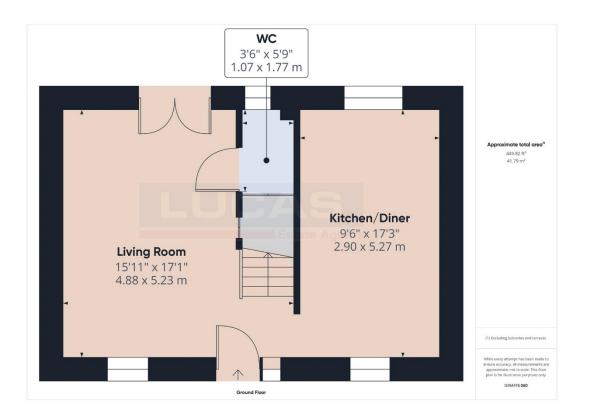

The well-proportioned accommodation briefly comprises front door into entrance area with stairs to first floor landing and further accommodation, leading through into a spacious and light living room with porcelain tiled flooring, window to front aspect, French doors leading out to the flagged patio garden and entertaining area and door off into a useful contemporary styled Wc briefly comprising low flush Wc, cantilever vanity sink base with storage under, porcelain tiled flooring, frosted window to rear and useful built in storage cupboard.

Continuing off the entrance area is an opening through into the stunning kitchen/diner with porcelain tiled flooring, windows to both front and rear aspect, recessed lighting, contemporary shaker style fitted kitchen with base and wall storage cupboards, drawer pack, integrated dishwasher, Range Master built under electric oven with induction hob and chimney style extractor over, integrated fridge/freezer, integrated BOSCH microwave, brushed stainless steel inset bowl and mixer taps with complementary Aria in Nero grafite work surfaces and upstands, extractor fan and ample space for a table and chairs.