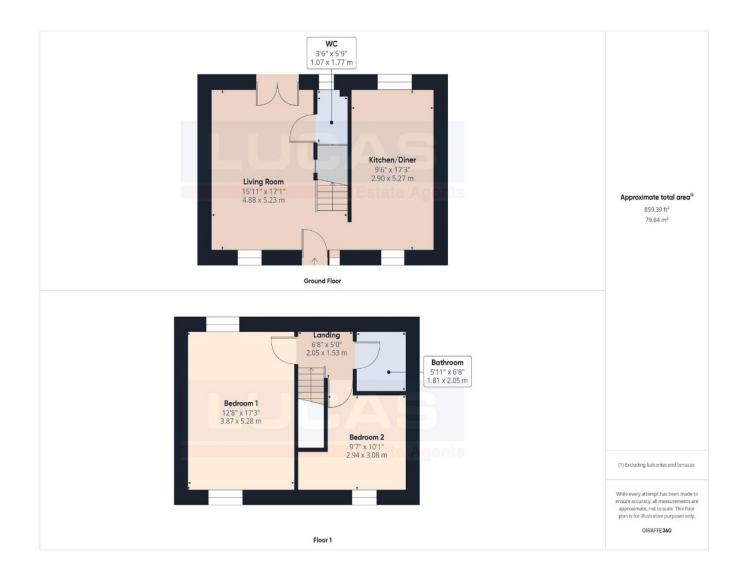

The well-proportioned accommodation briefly comprises front door into entrance area with stairs to first floor landing and further accommodation, leading through into a spacious and light living room with porcelain tiled flooring, window to front aspect, French doors leading out to the flagged patio garden and entertaining area and door off into a useful contemporary styled Wc briefly comprising low flush Wc, cantilever vanity sink base with storage under, porcelain tiled flooring, frosted window to rear and useful built in storage cupboard.

Continuing off the entrance area is an opening through into the stunning kitchen/diner with porcelain tiled flooring, windows to both front and rear aspect, recessed lighting, contemporary shaker style fitted kitchen with base and wall storage cupboards, drawer pack, integrated dishwasher, Range Master built under electric oven with induction hob and chimney style extractor over, integrated fridge/freezer, integrated BOSCH microwave, brushed stainless steel inset bowl and mixer taps with complementary Aria in Nero grafite work surfaces and upstands, extractor fan and ample space for a table and chairs.

The first floor briefly comprises a landing with conservation Velux roof light and doors leading off into the very spacious bedroom 1 with windows to both front and rear aspect offering stunning views of the sea and coastline along with the Ynys Mon countryside respectively, L shaped bedroom 2 with window to front aspect boasting fabulous views of the sea and coastline and completing the accommodation is the contemporary styled bathroom briefly comprising a p shaped bath with mains shower and curved glass screen with complementary tiled splash backs, cantilever vanity sink base with storage under and tiled splash back, low flush Wc, chrome heated towel rail, complementary floor tiling and conservation Velux roof light.