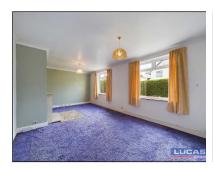

The accommodation benefits from gas fired central heating and double glazing briefly comprises entrance hallway with stairs to first floor, spacious lounge/diner with two Upvc double glazed windows to front aspect, fireplace with coal effect gas fire, kitchen with base and wall storage cupboards, built in double oven and larder tower, gas hob with canopy style extractor over, space for free standing fridge, wine rack, complementary tiled flooring and splashbacks, window to rear aspect overlooking the gardens along with distant mountain views, door to covered linked passageway with doors to both front and rear gardens and linked door through to the garage. Continuing off the entrance hallway are doors off into bedroom 1 with window overlooking rear patio garden along with distant mountain views, bedroom 2 with window to side aspect and completing the ground floor accommodation is the bathroom suite in white including panelled bath, low flush wc, pedestal wash hand basin and complementary wall and floor tiling.