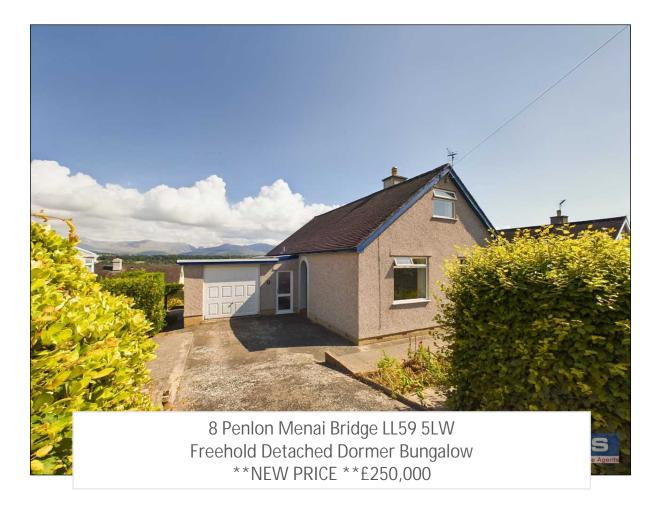

- Detached Dormer Style Bungalow Situated On Popular Residential Estate
- 2/4 Bedrooms /1Bathroom/1 Reception
- · Integral Garage, Off Road Parking
- Property Requires Modernisation
- Sought After Position On Edge Of Popular Residential Estate & Ideal For A55, Schools, Local

## **Property Summary**

A Detached Dormer Style Bungalow Situated In A Most Sought-After Location On A Popular Residential Estate With Super Views Overlooking The Town & Telford Bridge, Along With Equally Stunning Views Of The Snowdonia Mountains In The Distance. The Property Has Fairly Low Maintenance Established Gardens Together With Driveway & Integral Garage & Also Benefits From Having No Onward Chain With Modernisation Required Throughout. The Property Is Very Convenient For The A55 Expressway & Is Only A Short Walk To A Nearby Convenience Store Whilst The Town Centre Is Around 10-12 Minutes' Walk Boasting a Waitrose Store, Public Houses, Several Fine Restaurants & Boutique Shops.