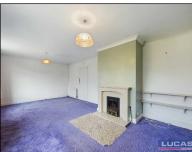

The accommodation benefits from gas fired central heating and double glazing briefly comprises entrance hallway with stairs to first floor, spacious lounge/diner with two Upvc double glazed windows to front aspect, fireplace with coal effect gas fire, kitchen with base and wall storage cupboards, built in double oven and larder tower, gas hob with canopy style extractor over, space for free standing fridge, wine rack, complementary tiled flooring and splashbacks, window to rear aspect overlooking the gardens along with distant mountain views, door to covered linked passageway with doors to both front and rear gardens and linked door through to the garage. Continuing off the entrance hallway are doors off into bedroom 1 with window overlooking rear patio garden along with distant mountain views, bedroom 2 with window to side aspect and completing the ground floor accommodation is the bathroom suite in white including panelled bath, low flush wc, pedestal wash hand basin and complementary wall and floor tiling.