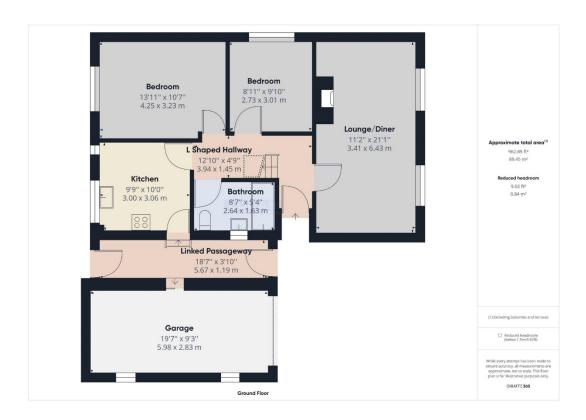

The accommodation benefits from gas fired central heating and double glazing briefly comprises entrance hallway with stairs to first floor, spacious lounge/diner with two Upvc double glazed windows to front aspect, fireplace with coal effect gas fire, kitchen with base and wall storage cupboards, built in double oven and larder tower, gas hob with canopy style extractor over, space for free standing fridge, wine rack, complementary tiled flooring and splashbacks, window to rear aspect overlooking the gardens along with distant mountain views, door to covered linked passageway with doors to both front and rear gardens and linked door through to the garage. Continuing off the entrance hallway are doors off into bedroom 1 with window overlooking rear patio garden along with distant mountain views, bedroom 2 with window to side aspect and completing the ground floor accommodation is the bathroom suite in white including panelled bath, low flush wc, pedestal wash hand basin and complementary wall and floor tiling.