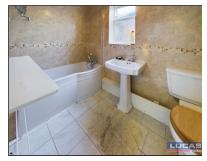

The accommodation benefits from gas fired central heating and double glazing briefly comprises entrance hallway with stairs to first floor, spacious lounge/diner with two Upvc double glazed windows to front aspect, fireplace with coal effect gas fire, kitchen with base and wall storage cupboards, built in double oven and larder tower, gas hob with canopy style extractor over, space for free standing fridge, wine rack, complementary tiled flooring and splashbacks, window to rear aspect overlooking the gardens along with distant mountain views, door to covered linked passageway with doors to both front and rear gardens and linked door through to the garage. Continuing off the entrance hallway are doors off into bedroom 1 with window overlooking rear patio garden along with distant mountain views, bedroom 2 with window to side aspect and completing the ground floor accommodation is the bathroom suite in white including panelled bath, low flush wc, pedestal wash hand basin and complementary wall and floor tiling.