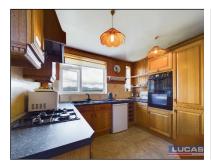

The accommodation benefits from gas fired central heating and double glazing briefly comprises entrance hallway with stairs to first floor, spacious lounge/diner with two Upvc double glazed windows to front aspect, fireplace with coal effect gas fire, kitchen with base and wall storage cupboards, built in double oven and larder tower, gas hob with canopy style extractor over, space for free standing fridge, wine rack, complementary tiled flooring and splashbacks, window to rear aspect overlooking the gardens along with distant mountain views, door to covered linked passageway with doors to both front and rear gardens and linked door through to the garage. Continuing off the entrance hallway are doors off into bedroom 1 with window overlooking rear patio garden along with distant mountain views, bedroom 2 with window to side aspect and completing the ground floor accommodation is the bathroom suite in white including panelled bath, low flush wc, pedestal wash hand basin and complementary wall and floor tiling.