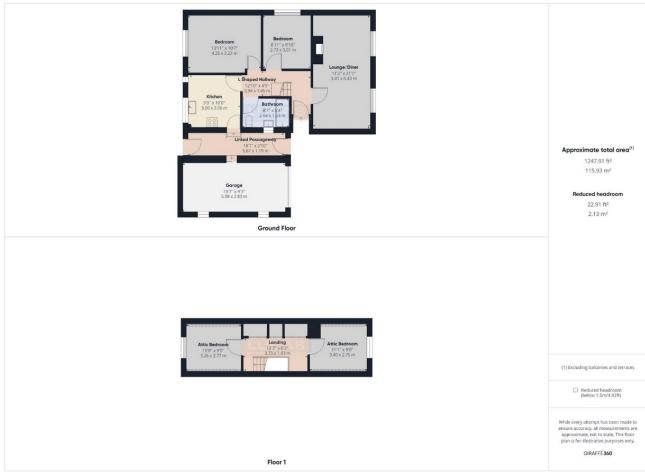

The accommodation benefits from gas fired central heating and double glazing briefly comprises entrance hallway with stairs to first floor, spacious lounge/diner with two Upvc double glazed windows to front aspect, fireplace with coal effect gas fire, kitchen with base and wall storage cupboards, built in double oven and larder tower, gas hob with canopy style extractor over, space for free standing fridge, wine rack, complementary tiled flooring and splashbacks, window to rear aspect overlooking the gardens along with distant mountain views, door to covered linked passageway with doors to both front and rear gardens and linked door through to the garage. Continuing off the entrance hallway are doors off into bedroom 1 with window overlooking rear patio garden along with distant mountain views, bedroom 2 with window to side aspect and completing the ground floor accommodation is the bathroom suite in white including panelled bath, low flush wc, pedestal wash hand basin and complementary wall and floor tiling.

The first floor briefly comprises landing with several useful built in storage cupboards (scope to convert into shower room) loft access, attic bedroom 3 with window to rear aspect boasting super panoramic views overlooking the town & Telford bridge, along with equally stunning views of the Snowdonia mountains in the distance and completing the accommodation attic bedroom 4 with window to front aspect.