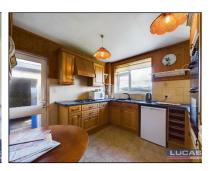

The accommodation benefits from gas fired central heating and double glazing briefly comprises entrance hallway with stairs to first floor, spacious lounge/diner with two Upvc double glazed windows to front aspect, fireplace with coal effect gas fire, kitchen with base and wall storage cupboards, built in double oven and larder tower, gas hob with canopy style extractor over, space for free standing fridge, wine rack, complementary tiled flooring and splashbacks, window to rear aspect overlooking the gardens along with distant mountain views, door to covered linked passageway with doors to both front and rear gardens and linked door through to the garage. Continuing off the entrance hallway are doors off into bedroom 1 with window overlooking rear patio garden along with distant mountain views, bedroom 2 with window to side aspect and completing the ground floor accommodation is the bathroom suite in white including panelled bath, low flush wc, pedestal wash hand basin and complementary wall and floor tiling.