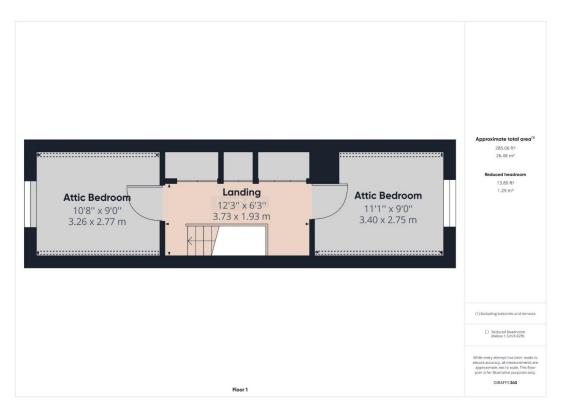

The first floor briefly comprises landing with several useful built in storage cupboards (scope to convert into shower room) loft access, attic bedroom 3 with window to rear aspect boasting super panoramic views overlooking the town & Telford bridge, along with equally stunning views of the Snowdonia mountains in the distance and completing the accommodation attic bedroom 4 with window to front aspect.