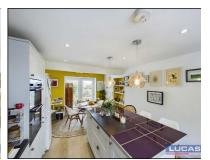

The accommodation which benefits from gas fired central heating and double glazing briefly comprises front porch with Victorian style tiled flooring, window to side aspect and door into lounge with attractive fireplace incorporating a multi fuel stove set on tiled hearth with timber mantel over, door to laundry room/rear porch, stairs to upper floors, window to rear aspect overlooking the gardens, window to front aspect with distant mountain views, low maintenance floor covering, door through into the kitchen/diner briefly comprising base, wall storage cupboards & drawer pack with complementary Welsh slate work surfaces, Bosch built in double oven, gas hob with chimney style extractor over, bespoke island incorporating cupboards with tiled work surface, recessed lighting, complementary tiled splash backs, low maintenance floor covering, window to rear aspect overlooking garden, French style doors leading out onto a flagged patio at the front and recess alcove display area,laundry room/rear porch with space and plumbing for washer, built in cupboards with louvred doors, complementary tiled flooring, door to rear gardens, concertina door into separate Wc with low flush Wc, space saving vanity sink base & complementary tiled flooring.