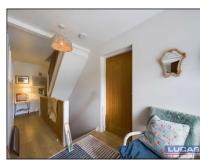

The first floor briefly comprises landing with window to front aspect offering views over open fields along with distant mountain views, low maintenance floor covering, stairs to upper floor, doors off into bedroom en suite bathroom with window to front aspect offering views over open fields along with distant mountain views, low maintenance floor covering, door off into en suite bathroom briefly comprising panelled bath with shower and glass screen, pedestal wash hand basin, low flush wc, complementary tiled walls and flooring, space saving heated towel rail, frosted window to rear, bedroom en suite shower room with dual access with window to front aspect offering views over open fields along with distant mountain views, recessed lighting & low maintenance floor covering, door off into en suite shower room briefly comprising walk in mains shower, low flush wc, pedestal wash hand basin, space saving heated towel rail, complimentary tiled walls and flooring, frosted window to rear, separate door leading onto the landing. The second floor comprises small landing area with access to eaves, door off into attic bedroom with limited headroom, access to eaves storage