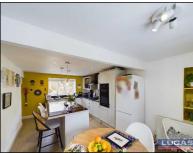

The accommodation which benefits from gas fired central heating and double glazing briefly comprises front porch with Victorian style tiled flooring, window to side aspect and door into lounge with attractive fireplace incorporating a multi fuel stove set on tiled hearth with timber mantel over, door to laundry room/rear porch, stairs to upper floors, window to rear aspect overlooking the gardens, window to front aspect with distant mountain views, low maintenance floor covering, door through into the kitchen/diner briefly comprising base, wall storage cupboards & drawer pack with complementary Welsh slate work surfaces, Bosch built in double oven, gas hob with chimney style extractor over, bespoke island incorporating cupboards with tiled work surface, recessed lighting, complementary tiled splash backs, low maintenance floor covering, window to rear aspect overlooking garden, French style doors leading out onto a flagged patio at the front and recess alcove display area,laundry room/rear porch with space and plumbing for washer, built in cupboards with louvred doors, complementary tiled flooring, door to rear gardens, concertina door into separate Wc with low flush Wc, space saving vanity sink base & complementary tiled flooring.