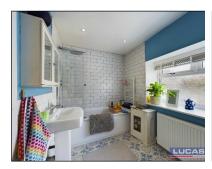

The first floor briefly comprises landing with window to front aspect offering views over open fields along with distant mountain views, low maintenance floor covering, stairs to upper floor, doors off into bedroom en suite bathroom with window to front aspect offering views over open fields along with distant mountain views, low maintenance floor covering, door off into en suite bathroom briefly comprising panelled bath with shower and glass screen, pedestal wash hand basin, low flush wc, complementary tiled walls and flooring, space saving heated towel rail, frosted window to rear, bedroom en suite shower room with dual access with window to front aspect offering views over open fields along with distant mountain views, recessed lighting & low maintenance floor covering, door off into en suite shower room briefly comprising walk in mains shower, low flush wc, pedestal wash hand basin, space saving heated towel rail, complimentary tiled walls and flooring, frosted window to rear, separate door leading onto the landing. The second floor comprises small landing area with access to eaves, door off into attic bedroom with limited headroom, access to eaves storage