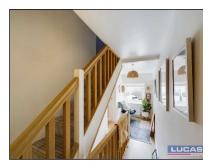

The accommodation which benefits from gas fired central heating and double glazing briefly comprises front porch with Victorian style tiled flooring, window to side aspect and door into lounge with attractive fireplace incorporating a multi fuel stove set on tiled hearth with timber mantel over, door to laundry room/rear porch, stairs to upper floors, window to rear aspect overlooking the gardens, window to front aspect with distant mountain views, low maintenance floor covering, door through into the kitchen/diner briefly comprising base, wall storage cupboards & drawer pack with complementary Welsh slate work surfaces, Bosch built in double oven, gas hob with chimney style extractor over, bespoke island incorporating cupboards with tiled work surface, recessed lighting, complementary tiled splash backs, low maintenance floor covering, window to rear aspect overlooking garden, French style doors leading out onto a flagged patio at the front and recess alcove display area,laundry room/rear porch with space and plumbing for washer, built in cupboards with louvred doors, complementary tiled flooring, door to rear gardens, concertina door into separate Wc with low flush Wc, space saving vanity sink base & complementary tiled flooring.

The first floor briefly comprises landing with window to front aspect offering views over open fields along with distant mountain views, low maintenance floor covering, stairs to upper floor, doors off into bedroom en suite bathroom with window to front aspect offering views over open fields along with distant mountain views, low maintenance floor covering, door off into en suite bathroom briefly comprising panelled bath with shower and glass screen, pedestal wash hand basin, low flush wc, complementary tiled walls and flooring, space saving heated towel rail, frosted window to rear, bedroom en suite shower room with dual access with window to front aspect offering views over open fields along with distant mountain views, recessed lighting & low maintenance floor covering, door off into en suite shower room briefly comprising walk in mains shower, low flush wc, pedestal wash hand basin, space saving heated towel rail, complimentary tiled walls and flooring, frosted window to rear, separate door leading onto the landing. The second floor comprises small landing area with access to eaves, door off into attic bedroom with limited headroom, access to eaves storage