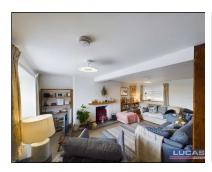

The accommodation which benefits from gas fired central heating and double glazing briefly comprises front porch with Victorian style tiled flooring, window to side aspect and door into lounge with attractive fireplace incorporating a multi fuel stove set on tiled hearth with timber mantel over, door to laundry room/rear porch, stairs to upper floors, window to rear aspect overlooking the gardens, window to front aspect with distant mountain views, low maintenance floor covering, door through into the kitchen/diner briefly comprising base, wall storage cupboards & drawer pack with complementary Welsh slate work surfaces, Bosch built in double oven, gas hob with chimney style extractor over, bespoke island incorporating cupboards with tiled work surface, recessed lighting, complementary tiled splash backs, low maintenance floor covering, window to rear aspect overlooking garden, French style doors leading out onto a flagged patio at the front and recess alcove display area,laundry room/rear porch with space and plumbing for washer, built in cupboards with louvred doors, complementary tiled flooring, door to rear gardens, concertina door into separate Wc with low flush Wc, space saving vanity sink base & complementary tiled flooring.