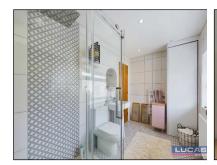

The first floor briefly comprises landing with window to front aspect offering views over open fields along with distant mountain views, low maintenance floor covering, stairs to upper floor, doors off into bedroom en suite bathroom with window to front aspect offering views over open fields along with distant mountain views, low maintenance floor covering, door off into en suite bathroom briefly comprising panelled bath with shower and glass screen, pedestal wash hand basin, low flush wc, complementary tiled walls and flooring, space saving heated towel rail, frosted window to rear, bedroom en suite shower room with dual access with window to front aspect offering views over open fields along with distant mountain views, recessed lighting & low maintenance floor covering, door off into en suite shower room briefly comprising walk in mains shower, low flush wc, pedestal wash hand basin, space saving heated towel rail, complimentary tiled walls and flooring, frosted window to rear, separate door leading onto the landing. The second floor comprises small landing area with access to eaves, door off into attic bedroom with limited headroom, access to eaves storage