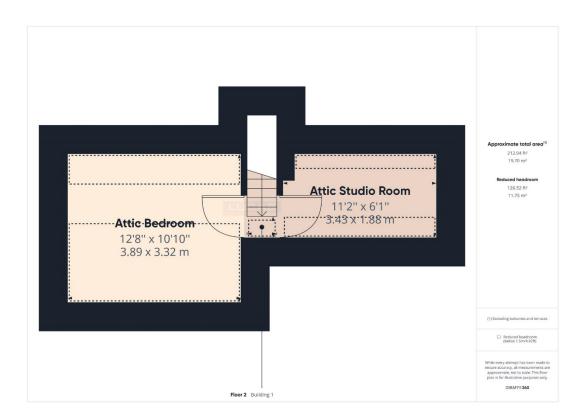

The first floor briefly comprises landing with window to front aspect offering views over open fields along with distant mountain views, low maintenance floor covering, stairs to upper floor, doors off into bedroom en suite bathroom with window to front aspect offering views over open fields along with distant mountain views, low maintenance floor covering, door off into en suite bathroom briefly comprising panelled bath with shower and glass screen, pedestal wash hand basin, low flush wc, complementary tiled walls and flooring, space saving heated towel rail, frosted window to rear, bedroom en suite shower room with dual access with window to front aspect offering views over open fields along with distant mountain views, recessed lighting & low maintenance floor covering, door off into en suite shower room briefly comprising walk in mains shower, low flush wc, pedestal wash hand basin, space saving heated towel rail, complimentary tiled walls and flooring, frosted window to rear, separate door leading onto the landing. The second floor comprises small landing area with access to eaves, door off into attic bedroom with limited headroom, access to eaves storage

cupboards, Velux roof light boasting super views over open fields with distant views of the Snowdonia mountains, studio/crafts roof with limited headroom, access to eaves storage cupboard, Velux roof light boasting super views over open fields with distant views of the Snowdonia mountains.