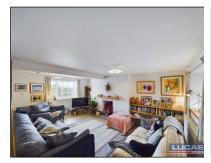

The accommodation which benefits from gas fired central heating and double glazing briefly comprises front porch with Victorian style tiled flooring, window to side aspect and door into lounge with attractive fireplace incorporating a multi fuel stove set on tiled hearth with timber mantel over, door to laundry room/rear porch, stairs to upper floors, window to rear aspect overlooking the gardens, window to front aspect with distant mountain views, low maintenance floor covering, door through into the kitchen/diner briefly comprising base, wall storage cupboards & drawer pack with complementary Welsh slate work surfaces, Bosch built in double oven, gas hob with chimney style extractor over, bespoke island incorporating cupboards with tiled work surface, recessed lighting, complementary tiled splash backs, low maintenance floor covering, window to rear aspect overlooking garden, French style doors leading out onto a flagged patio at the front and recess alcove display area,laundry room/rear porch with space and plumbing for washer, built in cupboards with louvred doors, complementary tiled flooring, door to rear gardens, concertina door into separate Wc with low flush Wc, space saving vanity sink base & complementary tiled flooring.