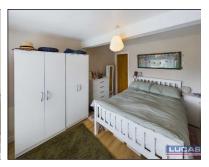

The first floor briefly comprises landing with window to front aspect offering views over open fields along with distant mountain views, low maintenance floor covering, stairs to upper floor, doors off into bedroom en suite bathroom with window to front aspect offering views over open fields along with distant mountain views, low maintenance floor covering, door off into en suite bathroom briefly comprising panelled bath with shower and glass screen, pedestal wash hand basin, low flush wc, complementary tiled walls and flooring, space saving heated towel rail, frosted window to rear, bedroom en suite shower room with dual access with window to front aspect offering views over open fields along with distant mountain views, recessed lighting & low maintenance floor covering, door off into en suite shower room briefly comprising walk in mains shower, low flush wc, pedestal wash hand basin, space saving heated towel rail, complimentary tiled walls and flooring, frosted window to rear, separate door leading onto the landing. The second floor comprises small landing area with access to eaves, door off into attic bedroom with limited headroom, access to eaves storage

cupboards, Velux roof light boasting super views over open fields with distant views of the Snowdonia mountains, studio/crafts roof with limited headroom, access to eaves storage cupboard, Velux roof light boasting super views over open fields with distant views of the Snowdonia mountains.