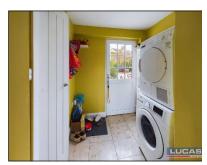

The accommodation which benefits from gas fired central heating and double glazing briefly comprises front porch with Victorian style tiled flooring, window to side aspect and door into lounge with attractive fireplace incorporating a multi fuel stove set on tiled hearth with timber mantel over, door to laundry room/rear porch, stairs to upper floors, window to rear aspect overlooking the gardens, window to front aspect with distant mountain views, low maintenance floor covering, door through into the kitchen/diner briefly comprising base, wall storage cupboards & drawer pack with complementary Welsh slate work surfaces, Bosch built in double oven, gas hob with chimney style extractor over, bespoke island incorporating cupboards with tiled work surface, recessed lighting, complementary tiled splash backs, low maintenance floor covering, window to rear aspect overlooking garden, French style doors leading out onto a flagged patio at the front and recess alcove display area,laundry room/rear porch with space and plumbing for washer, built in cupboards with louvred doors, complementary tiled flooring, door to rear gardens, concertina door into separate Wc with low flush Wc, space saving vanity sink base & complementary tiled flooring.