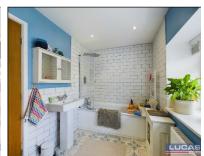

The first floor briefly comprises landing with window to front aspect offering views over open fields along with distant mountain views, low maintenance floor covering, stairs to upper floor, doors off into bedroom en suite bathroom with window to front aspect offering views over open fields along with distant mountain views, low maintenance floor covering, door off into en suite bathroom briefly comprising panelled bath with shower and glass screen, pedestal wash hand basin, low flush wc, complementary tiled walls and flooring, space saving heated towel rail, frosted window to rear, bedroom en suite shower room with dual access with window to front aspect offering views over open fields along with distant mountain views, recessed lighting & low maintenance floor covering, door off into en suite shower room briefly comprising walk in mains shower, low flush wc, pedestal wash hand basin, space saving heated towel rail, complimentary tiled walls and flooring, frosted window to rear, separate door leading onto the landing. The second floor comprises small landing area with access to eaves, door off into attic bedroom with limited headroom, access to eaves storage