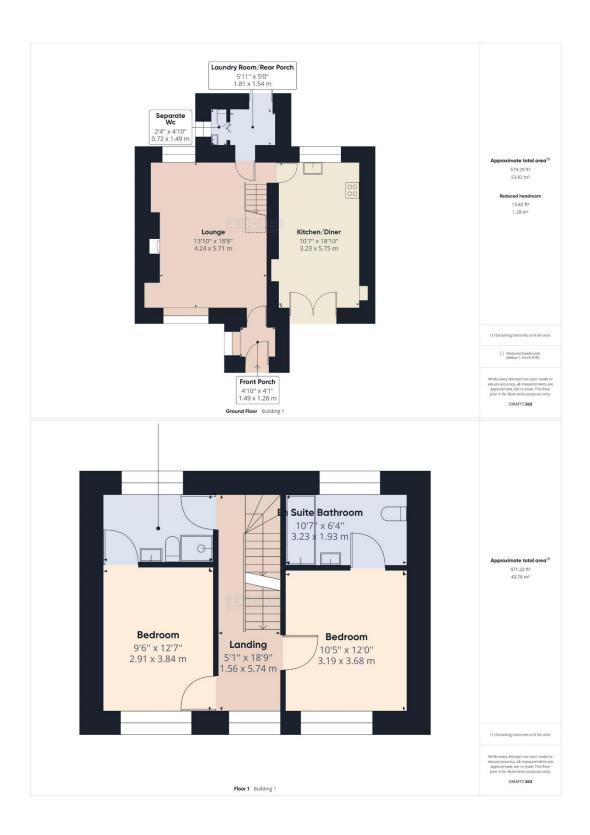

The accommodation which benefits from gas fired central heating and double glazing briefly comprises front porch with Victorian style tiled flooring, window to side aspect and door into lounge with attractive fireplace incorporating a multi fuel stove set on tiled hearth with timber mantel over, door to laundry room/rear porch, stairs to upper floors, window to rear aspect overlooking the gardens, window to front aspect with distant mountain views, low maintenance floor covering, door through into the kitchen/diner briefly comprising base, wall storage cupboards & drawer pack with complementary Welsh slate work surfaces, Bosch built in double oven, gas hob with chimney style extractor over, bespoke island incorporating cupboards with tiled work surface, recessed lighting, complementary tiled splash backs, low maintenance floor covering, window to rear aspect overlooking garden, French style doors leading out onto a flagged patio at the front and recess alcove display area,laundry room/rear porch with space and plumbing for washer, built in cupboards with louvred doors, complementary tiled flooring, door to rear gardens, concertina door into separate Wc with low flush Wc, space saving vanity sink base & complementary tiled flooring.

The first floor briefly comprises landing with window to front aspect offering views over open fields along with distant mountain views, low maintenance floor covering, stairs to upper floor, doors off into bedroom en suite bathroom with window to front aspect offering views over open fields along with distant mountain views, low maintenance floor covering, door off into en suite bathroom briefly comprising panelled bath with shower and glass screen, pedestal wash hand basin, low flush wc, complementary tiled walls and flooring, space saving heated towel rail, frosted window to rear, bedroom en suite shower room with dual access with window to front aspect offering views over open fields along with distant mountain views, recessed lighting & low maintenance floor covering, door off into en suite shower room briefly comprising walk in mains shower, low flush wc, pedestal wash hand basin, space saving heated towel rail, complimentary tiled walls and flooring, frosted window to rear, separate door leading onto the landing. The second floor comprises small landing area with access to eaves, door off into attic bedroom with limited headroom, access to eaves storage