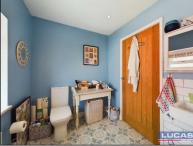

The accommodation which benefits from gas fired central heating and double glazing briefly comprises front porch with Victorian style tiled flooring, window to side aspect and door into lounge with attractive fireplace incorporating a multi fuel stove set on tiled hearth with timber mantel over, door to laundry room/rear porch, stairs to upper floors, window to rear aspect overlooking the gardens, window to front aspect with distant mountain views, low maintenance floor covering, door through into the kitchen/diner briefly comprising base, wall storage cupboards & drawer pack with complementary Welsh slate work surfaces, Bosch built in double oven, gas hob with chimney style extractor over, bespoke island incorporating cupboards with tiled work surface, recessed lighting, complementary tiled splash backs, low maintenance floor covering, window to rear aspect overlooking garden, French style doors leading out onto a flagged patio at the front and recess alcove display area,laundry room/rear porch with space and plumbing for washer, built in cupboards with louvred doors, complementary tiled flooring, door to rear gardens, concertina door into separate Wc with low flush Wc, space saving vanity sink base & complementary tiled flooring.