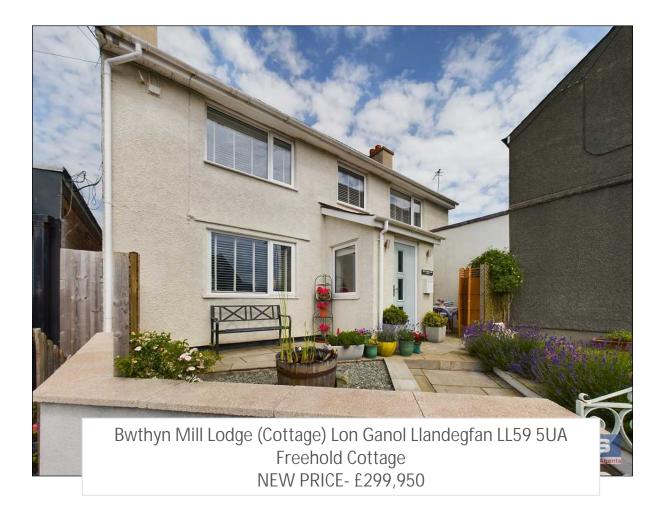

- Very Well Appointed And Most Impressive Detached Three Storey Character Property
- 2/3 Bedrooms/2 Bathrooms/1 Reception
- Distant Mountain Views
- Having Been Upgraded Throughout To A High Standard
- Off Road Parking & Detached Garage
- Landscaped Gardens & Patio Seating Areas
- Perfect For Convenience Store, Bus Stop & Primary School
- Services Mains Electric, Mains Water, Mains Drains, Central Heating Gas Fired

## **Property Summary**

A Very Well Appointed And Most Impressive Detached Three Storey Character Property Having Been Upgraded Throughout, Centrally Located In The Village With Beautiful Landscaped Grounds, Boasting Stunning Views Of The Snowdonia Mountain Range Especially From First & Second Floor Levels Together With Off-Road Parking & Detached Garage. The Property Is Located In The Village Of Llandegfan & Within Very Easy Walking Distance Of The Local Primary School, Bus Stop And Convenience Store. The Property Is Easily Accessible To The Towns Of Beaumaris & Menai Bridge With Onward Links To Bangor, Holyhead, Chester & London, Whilst the A55 Expressway Is Also Easily Accessible For Commuting Into The University City Of Bangor And Across The Entire Island Of Anglesey.