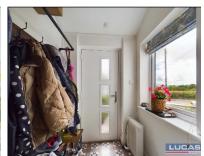

The accommodation which benefits from gas fired central heating and double glazing briefly comprises front porch with Victorian style tiled flooring, window to side aspect and door into lounge with attractive fireplace incorporating a multi fuel stove set on tiled hearth with timber mantel over, door to laundry room/rear porch, stairs to upper floors, window to rear aspect overlooking the gardens, window to front aspect with distant mountain views, low maintenance floor covering, door through into the kitchen/diner briefly comprising base, wall storage cupboards & drawer pack with complementary Welsh slate work surfaces, Bosch built in double oven, gas hob with chimney style extractor over, bespoke island incorporating cupboards with tiled work surface, recessed lighting, complementary tiled splash backs, low maintenance floor covering, window to rear aspect overlooking garden, French style doors leading out onto a flagged patio at the front and recess alcove display area,laundry room/rear porch with space and plumbing for washer, built in cupboards with louvred doors, complementary tiled flooring, door to rear gardens, concertina door into separate Wc with low flush Wc, space saving vanity sink base & complementary tiled flooring.