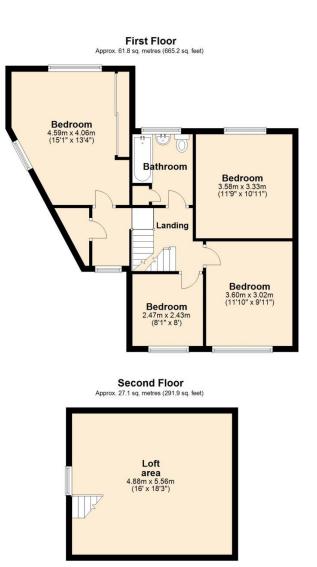

## HARWOOD THE ESTATE AGENT

44-46 market street, wellington, telford. shropshire. TF1 1DT 56 Teagues Crescent, Trench, Telford, Shropshire, TF2 6RG

Excellently Spacious Extended Four Bedroom Semi Detached Property with driveway, garage and sizeable enclosed rear garden. Providing approximately 182.3 sq metres (1962.4 sq feet) of living space Situated within a popular residential area, perfect access to the local schools, shops and the Hortonwood business park. Ground floor: Entrance porch, through hallway, lounge, sitting room, kitchen / diner, conservatory, ground floor shower room, gas central heating and double glazing. First floor: Main bedroom with fitted wardrobes, two further excellently sized bedrooms, forth good sized bedroom and family bathroom with shower over the bath. Wooden fixed stairs rising to useful loft area space. Outside: Driveway with ample parking, garage, rear enclosed excellently sized garden with spacious patio and decorative shale area.

Sales 01952 641111

email: harwood@harwoodestates.com www.telfordestateagent.co.uk Dean Millington Buijness Owner Harwood The Estate Agents (Wellington) Lettings 01952 505505

Total area: approx. 182.3 sq. metres (1962.4 sq. feet)