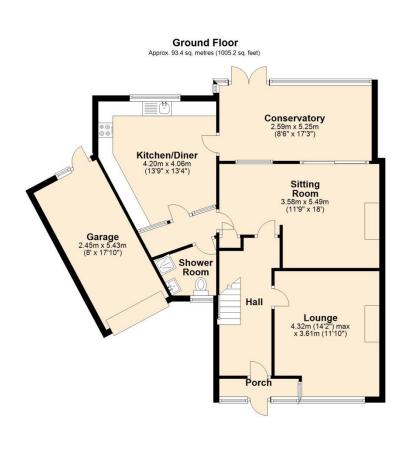

## HARWOOD THE ESTATE AGENT

44-46 market street, wellington, telford. shropshire. TF1 1DT 56 Teagues Crescent, Trench, Telford, Shropshire, TF2 6RG

Excellently Spacious Extended Four Bedroom Semi Detached Property with driveway, garage and sizeable enclosed rear garden. Providing approximately 182.3 sq metres (1962.4 sq feet) of living space Situated within a popular residential area, perfect access to the local schools, shops and the Hortonwood business park. Ground floor: Entrance porch, through hallway, lounge, sitting room, kitchen / diner, conservatory, ground floor shower room, gas central heating and double glazing. First floor: Main bedroom with fitted wardrobes, two further excellently sized bedrooms, forth good sized bedroom and family bathroom with shower over the bath. Wooden fixed stairs rising to useful loft area space. Outside: Driveway with ample parking, garage, rear enclosed excellently sized garden with spacious patio and decorative shale area.

Sales 01952 641111

email: harwood@harwoodestates.com www.telfordestateagent.co.uk Dean Millington Buijness Owner Harwood The Estate Agents (Wellington) Lettings 01952 505505

Total area: approx. 182.3 sq. metres (1962.4 sq. feet)