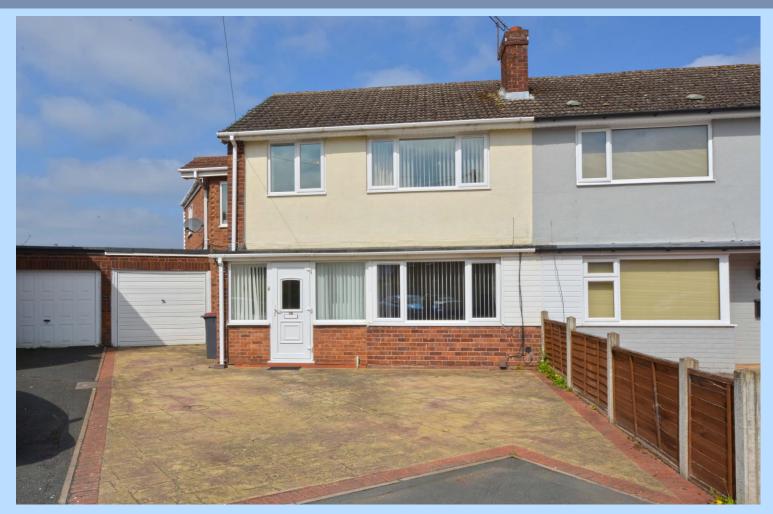

## HARWOOD THE ESTATE AGENT

44-46 market street, wellington, telford. shropshire. TF1 1DT 56 Teagues Crescent, Trench, Telford, Shropshire, TF2 6RG

Excellently Spacious Extended Four Bedroom Semi Detached Property with driveway, garage and sizeable enclosed rear garden. Providing approximately 182.3 sq metres (1962.4 sq feet) of living space Situated within a popular residential area, perfect access to the local schools, shops and the Hortonwood business park. Ground floor: Entrance porch, through hallway, lounge, sitting room, kitchen / diner, conservatory, ground floor shower room, gas central heating and double glazing. First floor: Main bedroom with fitted wardrobes, two further excellently sized bedrooms, forth good sized bedroom and family bathroom with shower over the bath. Wooden fixed stairs rising to useful loft area space. Outside: Driveway with ample parking, garage, rear enclosed excellently sized garden with spacious patio and decorative shale area.