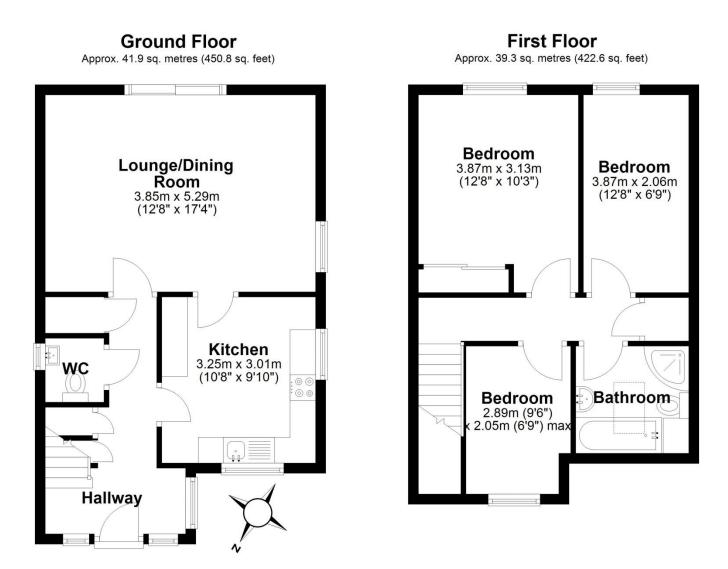

Ground floor: Hallway, ground floor wc/cloak, lounge / dining room with patio doors opening onto the rear patio area, modern integrated kitchen, gas central heating and double glazing. First floor: Main bedroom of good size with built in wardrobe, two further bedrooms and main family bathroom with bath and separate shower. Outdoor: Enclosed gravel driveway with ample parking, leading to side and rear private garden area with wonderful patio and steps to raised lawn area.

Sales 01952 641111

email: harwood@harwoodestates.com

Lettings 01952 505505

www.telfordestateagent.co.uk

er Harwood The Estate Ag

Total area: approx. 81.1 sq. metres (873.4 sq. feet)

| Tenure               | We are advised by the vendor that the property is Freehold                                                                                                                                                                                                                                            |
|----------------------|-------------------------------------------------------------------------------------------------------------------------------------------------------------------------------------------------------------------------------------------------------------------------------------------------------|
| Council Tax          | Band C                                                                                                                                                                                                                                                                                                |
| Fixtures & Fittings  | Where specifically mentioned in these sales particulars are included in the sale price.                                                                                                                                                                                                               |
| N.B                  | Please note, that any of the services, heating systems or any appliances at this property, have not been tested, therefore no warranty can be given or implied as to their working order.                                                                                                             |
| Viewing Arrangements | by appointment 24 HOURS A DAY 7 DAYS A WEEK, although office hours are limited to normal working hours<br>we are available by telephone to take enquiries, valuations and viewings at any time. If you do encounter an answer<br>phone please leave a message for a staff member to return your call. |