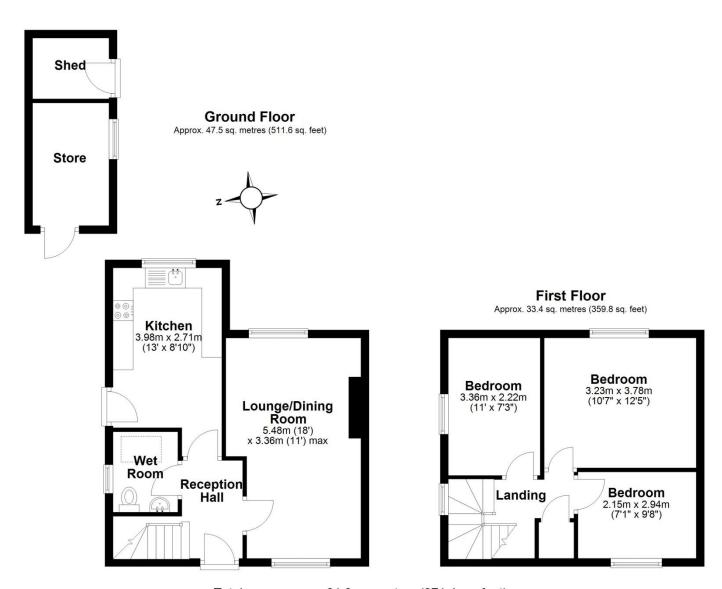

## THE ESTATE AGENT

44-46 market street, wellington, telford. shropshire. TF1 1DT

2 The Crescent, Sheriffhales, Shifnal, Shropshire, TF11 8RF

Offers Over £270,000

Charming Three Bedroom Semi Detached Home, The Crescent, Sheriffhales, TF11 8RF Nestled in the peaceful village of Sheriffhales, offers the perfect blend of semi rural living and modern convenience. Providing approximately 81.0 sq metres (871.4 sq feet) of living space.

Ground floor: Spacious living room with dual-aspect windows and feature fireplace, kitchen with integrated appliances, wet room with tiled walls and flooring, central heating and double glazing. First floor: Three generously sized bedrooms Outside area: Spacious driveway with ample off-road parking, excellently sized rear garden with patio, lawn, mature shrubs, and trees. Garage and oil tank storage. Located just 3 miles from Shifnal and 4 miles from Telford Central, offering excellent access to local schools, shops, and transport links, while enjoying the tranquillity of a rural setting. Nearby School: Sheriffhales Primary School (0.2 miles) A small, community-focused primary school in a picturesque setting. Freehold property with no onward chain

Sales 01952 641111

email: harwood@harwoodestates.com

Lettings 01952 505505

Total area: approx. 81.0 sq. metres (871.4 sq. feet)

We are advised by the vendor that the property is Freehold Tenure

**Council Tax** Band B