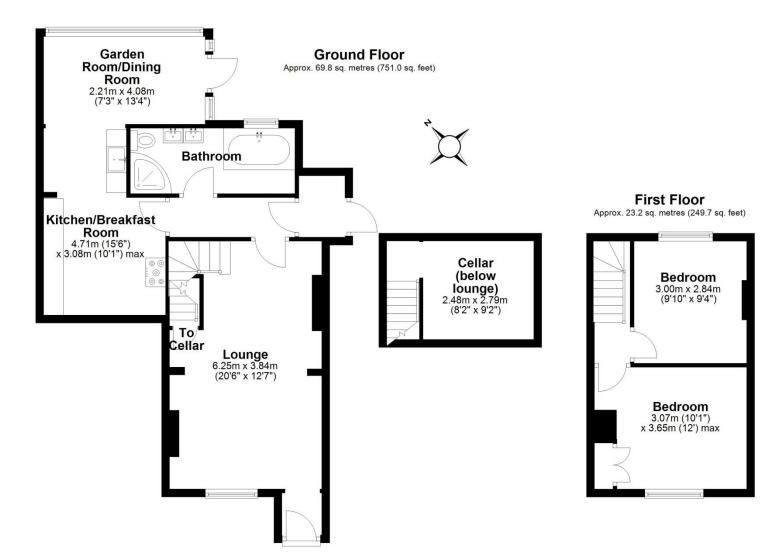

## HARWOOD THE ESTATE AGENT

44-46 market street, wellington, telford. shropshire. TF1 1DT 14 Church Road, Trench, Telford, Shropshire, TF2 7HJ

A Hidden Gem with Character and Charm – Deceptively Spacious Semi Detached Home Wonderfully presented with Two spacious Bedrooms, lounge, kitchen/breakfast room, bathroom, garden room, gas central heating, double glazing, driveway and enclosed garden area all providing approximately 93.0 sq metres (1000.7 sq feet ) of excellent living space. Step inside this delightful character-rich property and prepare to be surprised. Modest and charming from the outside, this home truly offers far more space than first meets the eye. Lovingly maintained and thoughtfully modernised, the property blends with modern comforts. Log burning stove, warm wooden floors, carpet and tiled areas help create a welcoming atmosphere, clever layout choices enhance the sense of space throughout.

The ground floor boasts a light and airy spacious lounge, excellently sized bathroom with large bath and separate shower. Stylish open-plan kitchenbreakfast room and a versatile rear garden / dining room area perfect for entertaining or relaxing over looking the rear enclosed garden area ideal for summer evenings or morning coffee. First floor: You will find two generously sized bedrooms The property also has a cellar, ideal for additional storage. Outside area: Driveway area with ample parking, solar panels offering potential economical energy, rear enclosed garden with lawn and patio area. This is a rare opportunity to own a home that is full of personality and surprises. Situated within a popular residential area, perfect access to the local main road network, local schools, shops and the Hortonwood business park. Early viewing is highly recommended.