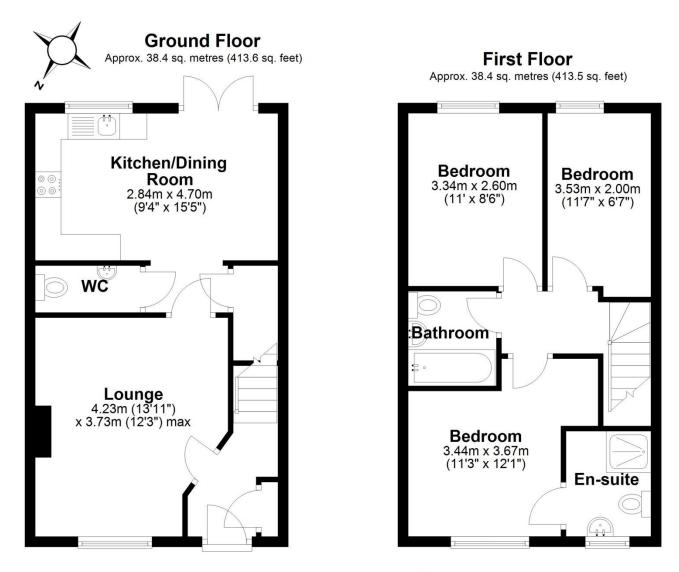

## HARWOOD THE ESTATE AGENT

44-46 market street, wellington, telford. shropshire. TF1 1DT 19 Kilgallon Road, Lawley Bank, Telford, Shropshire, TF4 2TP

A wonderfully presented Three Bedroom Semi Detached Property with driveway and enclosed garden Providing approximately 76.8 sq metres (827.2 sq feet ) of living space Located within a much sought after modern residential area, just off Lawley Drive, perfect access to the M54 J6 link, with nearby local shops, leisure facilities and amenities. A short drive away is the Telford Train Station and the Telford Town Centre. Ground floor: Reception hallway, lounge, ground floor wc, useful storage, excellently modern spacious integrated kitchen / dining area with French doors opening onto the rear patio area. First floor: Main bedroom with en-suite shower room, two further bedrooms, bathroom, gas central heating and double glazing. Outside area: Driveway with ample parking, side gated access leading to the rear enclosed garden with patio, decorative shale area and lawn.

Sales

01952 641111

email: harwood@harwoodestates.com www.telfordestateagent.co.uk Lettings 01952 505505

Total area: approx. 76.8 sq. metres (827.2 sq. feet)

| Tenure               | We are advised by the vendor that the property is Freehold                                                                                                                                                                                                                                            |
|----------------------|-------------------------------------------------------------------------------------------------------------------------------------------------------------------------------------------------------------------------------------------------------------------------------------------------------|
| Council Tax          | Band C                                                                                                                                                                                                                                                                                                |
| Fixtures & Fittings  | Where specifically mentioned in these sales particulars are included in the sale price.                                                                                                                                                                                                               |
| N.B                  | Please note, that any of the services, heating systems or any appliances at this property, have not been tested, therefore no warranty can be given or implied as to their working order.                                                                                                             |
| Viewing Arrangements | by appointment 24 HOURS A DAY 7 DAYS A WEEK, although office hours are limited to normal working hours<br>we are available by telephone to take enquiries, valuations and viewings at any time. If you do encounter an answer<br>phone please leave a message for a staff member to return your call. |