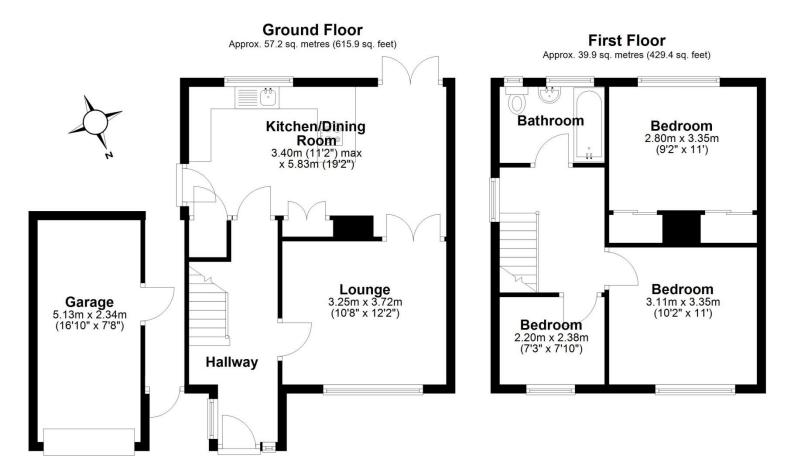

Ground floor: Through hallway, lounge with double doors opening into the modern stylish kitchen / dining room with integrated appliances and patio doors opening onto the rear garden area. First floor: Main bedroom with built in wardrobes, very good sized second bedroom and a third single bedroom. Main bathroom with shower over the bath, gas central heating and double glazing. Outside area: Driveway with ample parking, garage, rear enclosed garden with patio and decorative shale areas.

Sales 01952 641111

email: harwood@harwoodestates.com

Lettings 01952 505505

Total area: approx. 97.1 sq. metres (1045.3 sq. feet)

Tenure We are advised by the vendor that the property is Freehold

Council Tax Band B