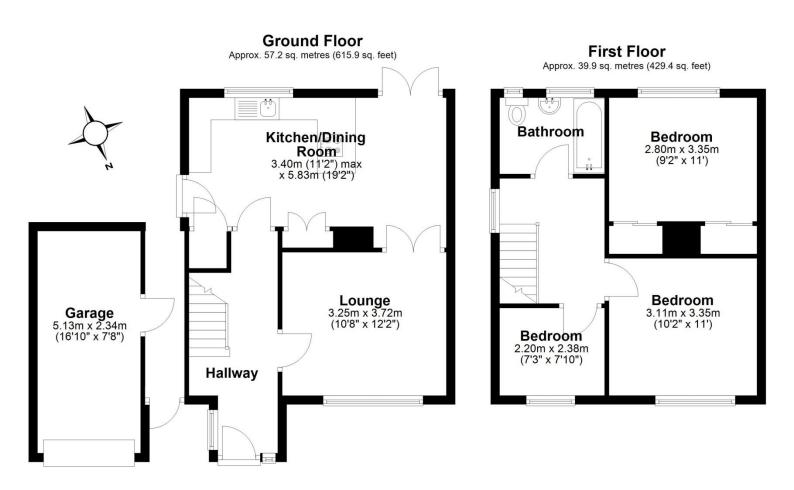

Ground floor: Through hallway, lounge with double doors opening into the modern stylish kitchen / dining room with integrated appliances and patio doors opening onto the rear garden area. First floor: Main bedroom with built in wardrobes, very good sized second bedroom and a third single bedroom. Main bathroom with shower over the bath, gas central heating and double glazing. Outside area: Driveway with ample parking, garage, rear enclosed garden with patio and decorative shale areas.

Sales 01952 641111

email: harwood@harwoodestates.com

Lettings 01952 505505

www.telfordestateagent.co.uk

Total area: approx. 97.1 sq. metres (1045.3 sq. feet)

| Tenure               | We are advised by the vendor that the property is Freehold                                                                                                                                                                                                                                            |
|----------------------|-------------------------------------------------------------------------------------------------------------------------------------------------------------------------------------------------------------------------------------------------------------------------------------------------------|
| Council Tax          | Band B                                                                                                                                                                                                                                                                                                |
| Fixtures & Fittings  | Where specifically mentioned in these sales particulars are included in the sale price.                                                                                                                                                                                                               |
| N.B                  | Please note, that any of the services, heating systems or any appliances at this property, have not been tested, therefore no warranty can be given or implied as to their working order.                                                                                                             |
| Viewing Arrangements | by appointment 24 HOURS A DAY 7 DAYS A WEEK, although office hours are limited to normal working hours<br>we are available by telephone to take enquiries, valuations and viewings at any time. If you do encounter an answer<br>phone please leave a message for a staff member to return your call. |