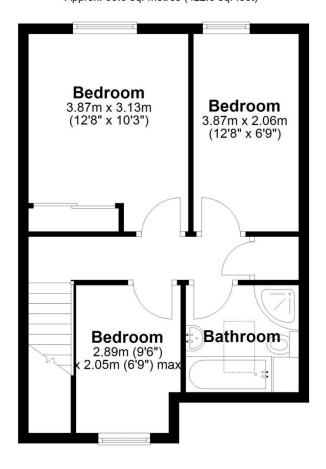

Ground floor: Hallway, ground floor wc/cloak, lounge / dining room with patio doors opening onto the rear patio area, modern integrated kitchen, gas central heating and double glazing. First floor: Main bedroom of good size with built in wardrobe, two further bedrooms and main family bathroom with bath and separate shower.

## First Floor

Approx. 39.3 sq. metres (422.6 sq. feet)

Total area: approx. 81.1 sq. metres (873.4 sq. feet)

We are advised by the vendor that the property is Freehold Tenure

**Council Tax** Band C

**Fixtures & Fittings** Where specifically mentioned in these sales particulars are included in the sale price.