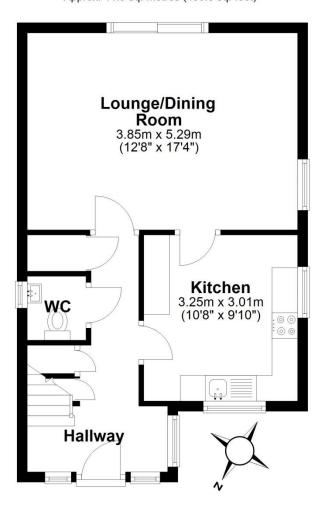

Ground floor: Hallway, ground floor wc/cloak, lounge / dining room with patio doors opening onto the rear patio area, modern integrated kitchen, gas central heating and double glazing. First floor: Main bedroom of good size with built in wardrobe, two further bedrooms and main family bathroom with bath and separate shower.

### **Ground Floor**

Approx. 41.9 sq. metres (450.8 sq. feet)

## First Floor

Approx. 39.3 sq. metres (422.6 sq. feet)

Total area: approx. 81.1 sq. metres (873.4 sq. feet)

We are advised by the vendor that the property is Freehold Tenure

**Council Tax** Band C

**Fixtures & Fittings** Where specifically mentioned in these sales particulars are included in the sale price.