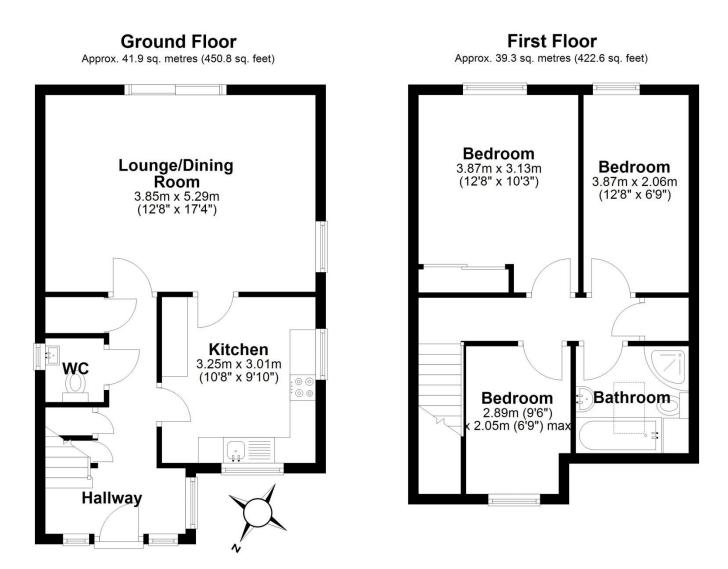

Ground floor: Hallway, ground floor wc/cloak, lounge / dining room with patio doors opening onto the rear patio area, modern integrated kitchen, gas central heating and double glazing. First floor: Main bedroom of good size with built in wardrobe, two further bedrooms and main family bathroom with bath and separate shower. Outdoor: Enclosed gravel driveway with ample parking, leading to side and rear private garden area with wonderful patio and steps to raised lawn area.

Sales 01952 641111

email: harwood@harwoodestates.com

Lettings 01952 505505

www.telfordestateagent.co.uk

er Harwood The Estate Agents (Wellin

Total area: approx. 81.1 sq. metres (873.4 sq. feet)

| Tenure               | We are advised by the vendor that the property is Freehold                                                                                                                                                                                                                                            |
|----------------------|-------------------------------------------------------------------------------------------------------------------------------------------------------------------------------------------------------------------------------------------------------------------------------------------------------|
| Council Tax          | Band C                                                                                                                                                                                                                                                                                                |
| Fixtures & Fittings  | Where specifically mentioned in these sales particulars are included in the sale price.                                                                                                                                                                                                               |
| N.B                  | Please note, that any of the services, heating systems or any appliances at this property, have not been tested, therefore no warranty can be given or implied as to their working order.                                                                                                             |
| Viewing Arrangements | by appointment 24 HOURS A DAY 7 DAYS A WEEK, although office hours are limited to normal working hours<br>we are available by telephone to take enquiries, valuations and viewings at any time. If you do encounter an answer<br>phone please leave a message for a staff member to return your call. |