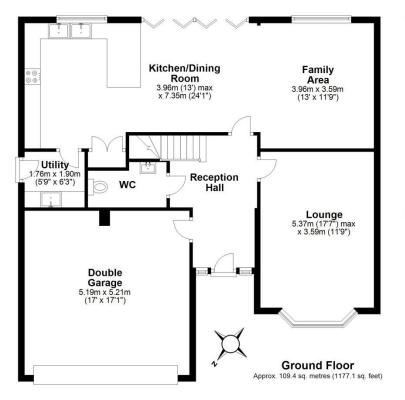

With excellent access to the M54 Junction 4 link, and being a short distance from Telford Town Centre, Train Station, local schools, shops and amenities.

Ground floor: Hall, internal garage door access, ground floor WC/Cloak, lounge, open plan kitchen / dining room / family room spanning the entire width of the property and a separate utility.

Outside area: Block paviour driveway with ample parking, double garage with remote controlled electric doors and sealed floor, garden area to the front, side gated access leading to the rear enclosed garden with lawn and patio area that benefits from the sun all day long.

Sales 01952 641111

email: harwood@harwoodestates.com

Lettings 01952 505505

Total area: approx. 185.8 sq. metres (1999.8 sq. feet)

Tenure We are advised by the vendor that the property is Freehold

Council Tax Band F