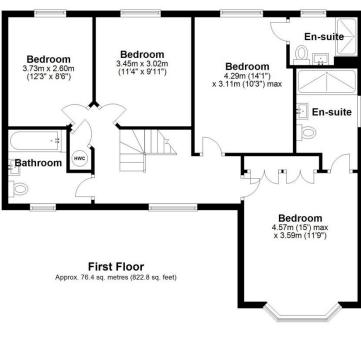

First floor: Main bedroom with en-suite walk-in shower room, guest bedroom with en-suite shower room, two further double bedrooms. Main family bathroom with bath, shower over the bath and glass shower screen.