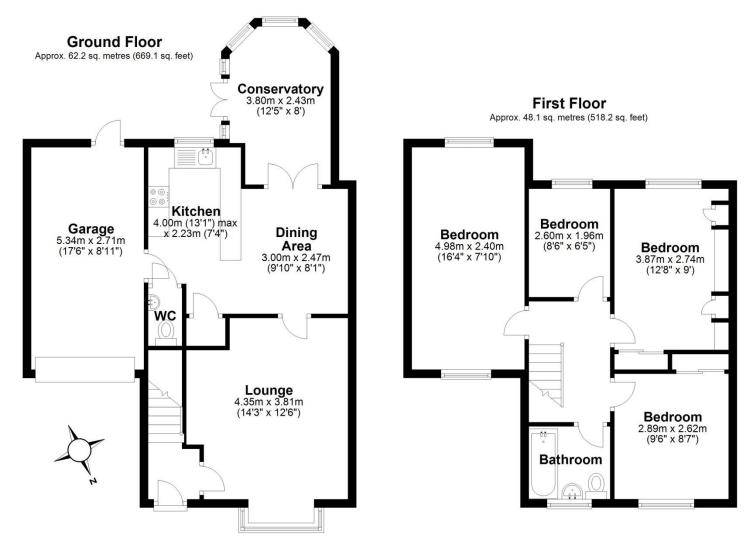

## THE ESTATE AGENT

44-46 market street, wellington, telford. shropshire. TF1 1DT

11a Candleberry Meadow, Ketley, Telford, Shropshire, TF1 5TD

Offers in the Region Of £325,000

A Four Bedroom Detached Property with garage, driveway and enclosed rear garden Providing approximately 110.3 sq metres (1187.3 sq feet) of living space Located within a popular sought after residential area with access to local shops, amenities. The Meadows Primary school and Nursery is just around the corner. Excellent access to the local main road network and M54 link. Ground floor: Reception hallway, ground floor wc, lounge with bay window and feature fireplace, open plan stylish kitchen with integrated appliances, dining area with French doors opening into conservatory. First floor: Main bedroom of excellent size, three further bedrooms, main bathroom with shower over the bath, gas central heating and double glazing.

**Lettings** 01952 505505

Total area: approx. 110.3 sq. metres (1187.3 sq. feet)

Tenure We are advised by the vendor that the property is Freehold

Council Tax Band C

**Fixtures & Fittings** Where specifically mentioned in these sales particulars are included in the sale price.