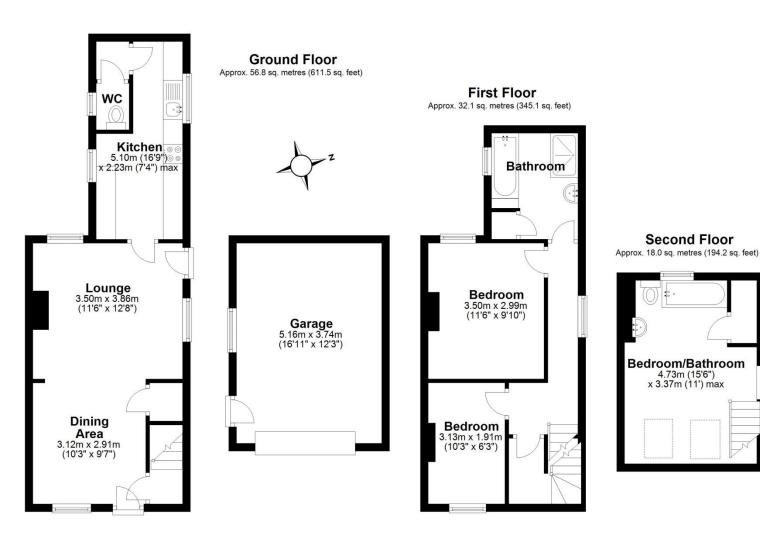

Ground floor: Dining area, lounge with feature fireplace and log burner, galley style kitchen with integrated appliances, ground floor wc, gas central heating and double glazing. First floor: Two bedrooms and bathroom with bath and separate shower. Second floor: Wonderfully sized bedroom with open plan en-suite bathroom. Driveway with ample parking, excellently sized detached garage, rear enclosed garden with artificial grass lawn.

Sales 01952 641111

email: harwood@harwoodestates.com

Lettings 01952 505505

www.telfordestateagent.co.uk

er Harwood The Estate Age

Total area: approx. 106.9 sq. metres (1150.8 sq. feet)

| Tenure               | We are advised by the vendor that the property is Freehold                                                                                                                                                                                                                                            |
|----------------------|-------------------------------------------------------------------------------------------------------------------------------------------------------------------------------------------------------------------------------------------------------------------------------------------------------|
| Council Tax          | Band A                                                                                                                                                                                                                                                                                                |
| Fixtures & Fittings  | Where specifically mentioned in these sales particulars are included in the sale price.                                                                                                                                                                                                               |
| N.B                  | Please note, that any of the services, heating systems or any appliances at this property, have not been tested, therefore no warranty can be given or implied as to their working order.                                                                                                             |
| Viewing Arrangements | by appointment 24 HOURS A DAY 7 DAYS A WEEK, although office hours are limited to normal working hours<br>we are available by telephone to take enquiries, valuations and viewings at any time. If you do encounter an answer<br>phone please leave a message for a staff member to return your call. |