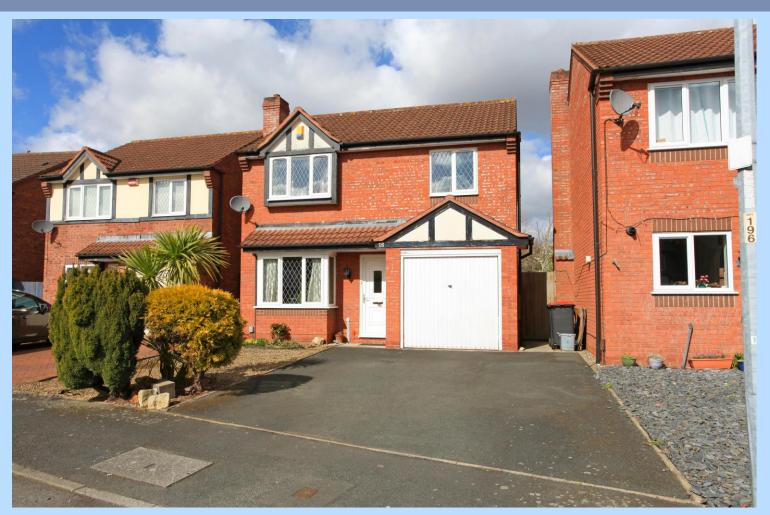

## THE ESTATE AGENT

44-46 market street, wellington, telford. shropshire. TF1 1DT

16 Quail Gate, Shawbirch, Telford, Shropshire, TF1 3QE

Offers in Excess of £250,000

A Three Bedroom Detached Property with en-suite, driveway, garage and enclosed garden. Please note: The property has spray foam insulation in the loft which may impact on mortgage lending: (Please consult your financial broker prior to viewing) Providing 103.3 sq meters (1112.2 sq ft) of living accommodation. Located within the much sought after residential area of Shawbirch, excellent access to the main road network, nearby local shops and medical centre. The Princess Royal Hospital is also nearby, local schools and the Wellington Market Town is a short drive away with a wealth of Shops, amenities and facilities. Ground floor: Lounge, separate dining room, kitchen with integrated appliances, ground floor WC, conservatory, gas central heating and double glazing. First floor: Main bedroom with en-suite shower room and built in wardrobe, two further bedrooms and a family bathroom. Outside area: Garage, driveway, decorative shale garden area to the front, side gated access leading to the rear enclosed garden with patio and lawn area.