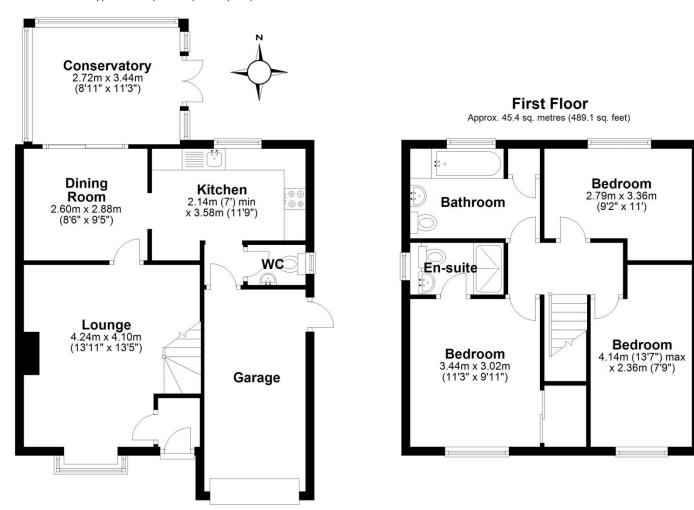

## THE ESTATE AGENT

44-46 market street, wellington, telford. shropshire. TF1 1DT

16 Quail Gate, Shawbirch, Telford, Shropshire, TF1 3QE

Offers in Excess of £250,000

A Three Bedroom Detached Property with en-suite, driveway, garage and enclosed garden. Please note: The property has spray foam insulation in the loft which may impact on mortgage lending: (Please consult your financial broker prior to viewing) Providing 103.3 sq meters (1112.2 sq ft) of living accommodation. Located within the much sought after residential area of Shawbirch, excellent access to the main road network, nearby local shops and medical centre. The Princess Royal Hospital is also nearby, local schools and the Wellington Market Town is a short drive away with a wealth of Shops, amenities and facilities. Ground floor: Lounge, separate dining room, kitchen with integrated appliances, ground floor WC, conservatory, gas central heating and double glazing. First floor: Main bedroom with en-suite shower room and built in wardrobe, two further bedrooms and a family bathroom. Outside area: Garage, driveway, decorative shale garden area to the front, side gated access leading to the rear enclosed garden with patio and lawn area.

## **Ground Floor**

Approx. 57.9 sq. metres (623.1 sq. feet)

Total area: approx. 103.3 sq. metres (1112.2 sq. feet)

Tenure We are advised by the vendor that the property is Freehold

Council Tax Band D

**Fixtures & Fittings** Where specifically mentioned in these sales particulars are included in the sale price.