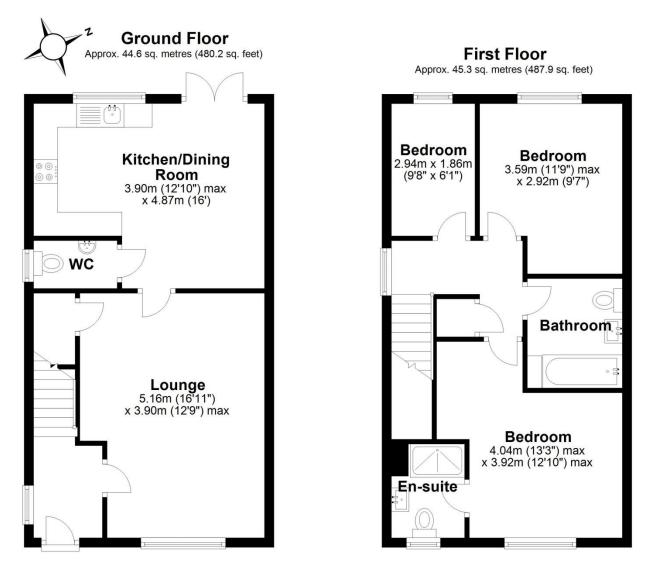

## HARWOOD THE ESTATE AGENT

44-46 market street, wellington, telford. shropshire. TF1 1DT 32 Yew Tree Meadow, Hadley, Telford, Shropshire, TF1 6AN

A well presented Three Bedroom Semi Detached Property with driveway and enclosed rear garden Providing approximately 89.9 sq metres (968.1 sq feet) of modern living accommodation. Located on a modern development, the property is located just off the A442 between Shawbirch and Hortonwood, with excellent access to the local road network, schools, shops and Hortonwood. Ground floor: Reception hallway, lounge, ground floor wc, modern integrated kitchen / diner with French doors opening to the rear garden area. First floor: Main bedroom with en-suite shower room, two further bedrooms, family bathroom with shower over the bath, gas central heating and double glazing. Outside area: Driveway,, side gated access leading to the rear enclosed garden, all on one level with lawn and patio area.

Sales 01952 641111

email: harwood@harwoodestates.com www.telfordestateagent.co.uk Dean Millington Buijness Owner Harwood The Estate Agents (Wellington) Lettings 01952 505505

Total area: approx. 89.9 sq. metres (968.1 sq. feet)