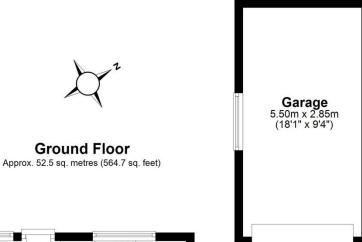

Outside area: Garage, driveway with ample parking, enclosed front lawn area, access leading to the rear enclosed garden area. No Upward Chain (Please note: The current council tax rating is awaiting reassessment).

Sales 01952 641111

email: harwood@harwoodestates.com

www.telfordestateagent.co.uk

**Lettings** 01952 505505

First Floor
Approx. 36.6 sq. metres (393.8 sq. feet)

Total area: approx. 89.0 sq. metres (958.5 sq. feet)