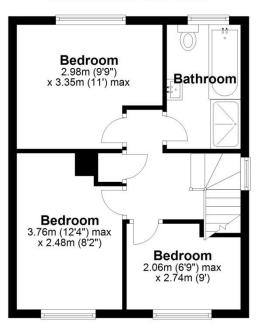

## THE ESTATE AGENT

44-46 market street, wellington, telford. shropshire. TF1 1DT

Oakview, Sinclair Gardens, Ketley, Telford, Shropshire, TF1 5HP

Offers in Excess of £260,000

Excellently presented modernised and refurbished Three Bedroom Detached Property Providing approximately 89 sq metres (958.5 sq feet) of living space Located within a well established residential area with access to local shops, amenities. The Meadows Primary school and Nursery is just around the corner. Excellent access to the local main road network and M54 link. Ground floor: Hallway, lounge and excellently stylish modern kitchen / dining room with integrated appliances. First floor: Three bedrooms, main bathroom with bath and separate shower, gas central heating and double glazing.

Sales 01952 641111

email: harwood@harwoodestates.com

www.telfordestateagent.co.uk

**Lettings** 01952 505505

First Floor
Approx. 36.6 sq. metres (393.8 sq. feet)

Total area: approx. 89.0 sq. metres (958.5 sq. feet)