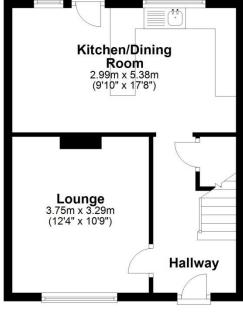

## THE ESTATE AGENT

44-46 market street, wellington, telford. shropshire. TF1 1DT

Oakview, Sinclair Gardens, Ketley, Telford, Shropshire, TF1 5HP

Offers in Excess of £260,000

Excellently presented modernised and refurbished Three Bedroom Detached Property Providing approximately 89 sq metres (958.5 sq feet) of living space Located within a well established residential area with access to local shops, amenities. The Meadows Primary school and Nursery is just around the corner. Excellent access to the local main road network and M54 link. Ground floor: Hallway, lounge and excellently stylish modern kitchen / dining room with integrated appliances. First floor: Three bedrooms, main bathroom with bath and separate shower, gas central heating and double glazing.

Sales 01952 641111

email: harwood@harwoodestates.com

www.telfordestateagent.co.uk

**Lettings** 01952 505505

First Floor
Approx. 36.6 sq. metres (393.8 sq. feet)

Total area: approx. 89.0 sq. metres (958.5 sq. feet)