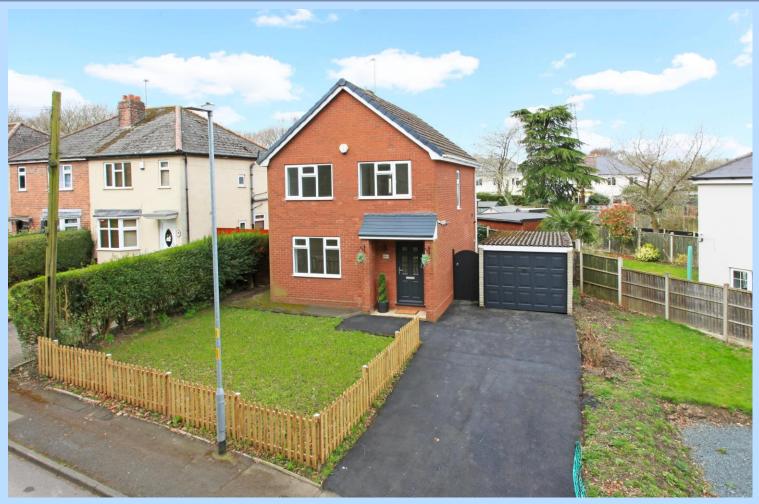

## THE ESTATE AGENT

44-46 market street, wellington, telford. shropshire. TF1 1DT

Oakview, Sinclair Gardens, Ketley, Telford, Shropshire, TF1 5HP

Offers in Excess of £260,000

Excellently presented modernised and refurbished Three Bedroom Detached Property Providing approximately 89 sq metres (958.5 sq feet) of living space Located within a well established residential area with access to local shops, amenities. The Meadows Primary school and Nursery is just around the corner. Excellent access to the local main road network and M54 link. Ground floor: Hallway, lounge and excellently stylish modern kitchen / dining room with integrated appliances. First floor: Three bedrooms, main bathroom with bath and separate shower, gas central heating and double glazing.

Outside area: Garage, driveway with ample parking, enclosed front lawn area, access leading to the rear enclosed garden area. No Upward Chain (Please note: The current council tax rating is awaiting reassessment).