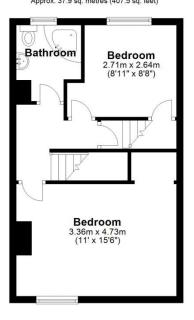

## **Ground Floor**

Approx. 37.2 sq. metres (400.4 sq. feet)

Lounge

3.31m (10'10") x 3.49m (11'5") max

**First Floor** Approx. 37.9 sq. metres (407.5 sq. feet)

**Second Floor** 

Approx. 23.2 sq. metres (249.8 sq. feet)

Total area: approx. 113.6 sq. metres (1222.8 sq. feet)

We are advised by the vendor that the property is Freehold Tenure

**Council Tax** Band A

Basement

Cellar

3.49m x 3.43m (11'5" x 11'3")

Approx. 15.3 sq. metres (165.1 sq. feet)