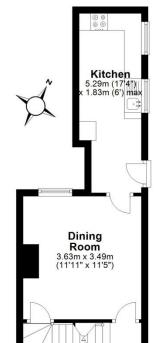

## **Ground Floor**

Approx. 37.2 sq. metres (400.4 sq. feet)

Lounge

3.31m (10'10") x 3.49m (11'5") max

**First Floor** Approx. 37.9 sq. metres (407.5 sq. feet)

**Second Floor** 

Approx. 23.2 sq. metres (249.8 sq. feet)

Total area: approx. 113.6 sq. metres (1222.8 sq. feet)

We are advised by the vendor that the property is Freehold Tenure

**Council Tax** Band A

Basement

Cellar

3.49m x 3.43m (11'5" x 11'3")

Approx. 15.3 sq. metres (165.1 sq. feet)