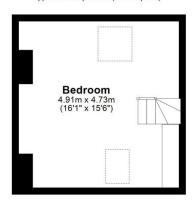

## **Ground Floor**

Approx. 37.2 sq. metres (400.4 sq. feet)

Lounge

3.31m (10'10") x 3.49m (11'5") max

**First Floor** Approx. 37.9 sq. metres (407.5 sq. feet)

**Second Floor** 

Approx. 23.2 sq. metres (249.8 sq. feet)

Total area: approx. 113.6 sq. metres (1222.8 sq. feet)

We are advised by the vendor that the property is Freehold Tenure

**Council Tax** Band A

Basement

Cellar

3.49m x 3.43m (11'5" x 11'3")

Approx. 15.3 sq. metres (165.1 sq. feet)