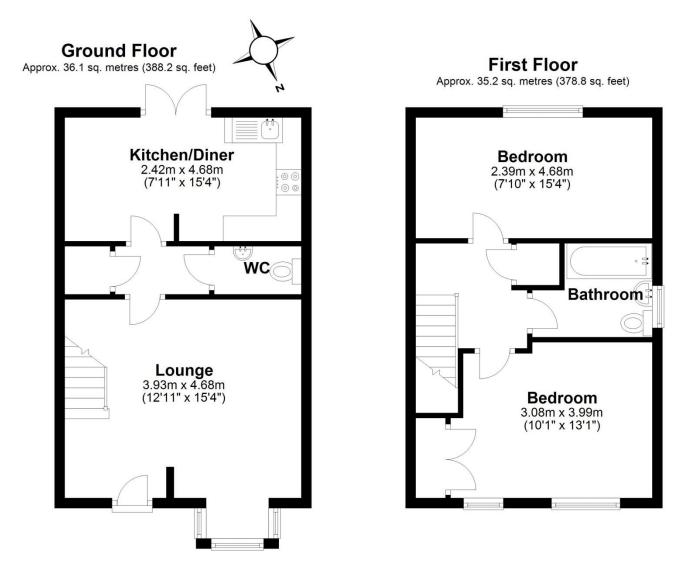

## HARWOOD THE ESTATE AGENT

44-46 market street, wellington, telford. shropshire. TF1 1DT 2 Pantulf Close, Lawley Village, Telford, Shropshire, TF3 5GN

A wonderfully presented Two Bedroom Semi Detached Property with driveway and enclosed garden NO UPWARD CHAIN Providing approximately 71.3 sq metres (767.0 sq feet ) of living space Located within a much sought after modern residential area, just off Lawley Drive, perfect access to the M54 J6 link, with near by local shops, leisure facilities and amenities. A short drive away is the Telford Train Station and the Telford Town Centre. Ground floor: Lounge, ground floor wc, useful storage, excellently modern spacious integrated kitchen / dining area with French doors opening onto the rear patio area. First floor: Two excellently sized bedrooms, family bathroom with shower over the bath with screen, gas central heating and double glazing. Outside area: Driveway, side gated access leading to the rear enclosed garden with lawn and patio areas.

01952 641111

email: harwood@harwoodestates.com www.telfordestateagent.co.uk Lettings 01952 505505

Total area: approx. 71.3 sq. metres (767.0 sq. feet)

| Tenure               | We are advised by the vendor that the property is Freehold                                                                                                                                                                                                                                            |
|----------------------|-------------------------------------------------------------------------------------------------------------------------------------------------------------------------------------------------------------------------------------------------------------------------------------------------------|
| Council Tax          | Band B                                                                                                                                                                                                                                                                                                |
| Fixtures & Fittings  | Where specifically mentioned in these sales particulars are included in the sale price.                                                                                                                                                                                                               |
| N.B                  | Please note, that any of the services, heating systems or any appliances at this property, have not been tested, therefore no warranty can be given or implied as to their working order.                                                                                                             |
| Viewing Arrangements | by appointment 24 HOURS A DAY 7 DAYS A WEEK, although office hours are limited to normal working hours<br>we are available by telephone to take enquiries, valuations and viewings at any time. If you do encounter an answer<br>phone please leave a message for a staff member to return your call. |