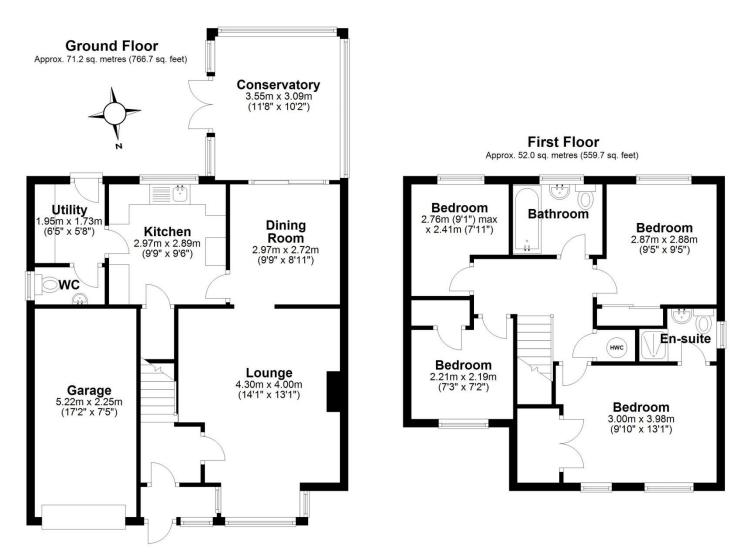

Ground floor: Porch, entrance hallway, lounge, separate dining room, kitchen, separate utility room, ground floor wc and conservatory. First floor: Main bedroom of excellent size with en-suite shower and built in wardrobe. Guest bedroom with built in wardrobe, two further bedrooms and family bathroom. Outside area: Driveway, garage, lawn area to the front, side gated access leading to the excellently sized rear enclosed garden which is very well screened. Patio and large lawn area.

Sales 01952 641111

email: harwood@harwoodestates.com

Lettings 01952 505505

www.telfordestateagent.co.uk

Total area: approx. 123.2 sq. metres (1326.5 sq. feet)

| Tenure               | We are advised by the vendor that the property is Freehold                                                                                                                                                                                                                                            |
|----------------------|-------------------------------------------------------------------------------------------------------------------------------------------------------------------------------------------------------------------------------------------------------------------------------------------------------|
| Council Tax          | Band C                                                                                                                                                                                                                                                                                                |
| Fixtures & Fittings  | Where specifically mentioned in these sales particulars are included in the sale price.                                                                                                                                                                                                               |
| N.B                  | Please note, that any of the services, heating systems or any appliances at this property, have not been tested, therefore no warranty can be given or implied as to their working order.                                                                                                             |
| Viewing Arrangements | by appointment 24 HOURS A DAY 7 DAYS A WEEK, although office hours are limited to normal working hours<br>we are available by telephone to take enquiries, valuations and viewings at any time. If you do encounter an answer<br>phone please leave a message for a staff member to return your call. |