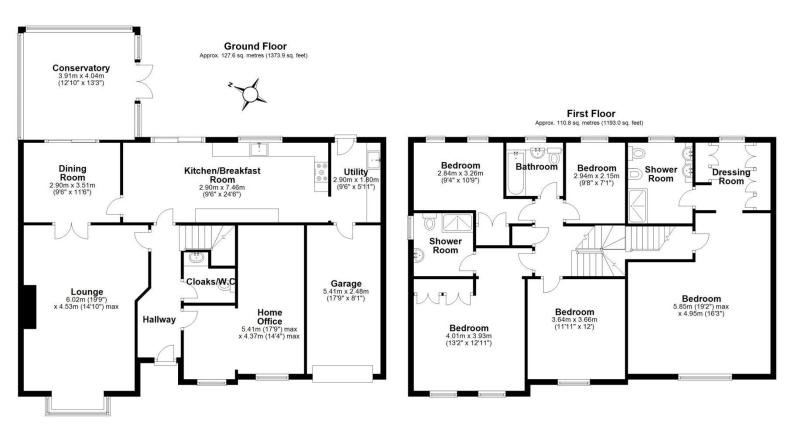

## THE ESTATE AGENT

44-46 market street, wellington, telford. shropshire. TF1 1DT

22 Peregrine Way, Apley, Telford, Shropshire, TF1 6TH

£650,000

Excellently Positioned, Prestigious and Spacious Executive Five Bedroom Detached Property Providing approximately 238.5 sq. meters (2566.9 sq. feet) of living accommodation. Situated within a desirable and much sought after location, offering versatile and spacious living within the premium residential area of Apley. Perfectly situated for access to the A442 Queensway, link roads to the north and the M54. The Princess Royal Hospital is a short distance away along with the Historical Wellington Market Town. Ground floor: Hallway, ground floor cloak/wc, home office, expansive lounge with bay window and feature fireplace, separate dining room, excellently sized modern open plan integrated kitchen / breakfast room, separate utility room, conservatory with French doors opening onto the rear garden area. Gas central heating and double glazing. First floor: Primary bedroom of superior size with spacious en-suite shower room and dressing room. Guest bedroom with en-suite shower room and built in wardrobes. Three further bedrooms and family bathroom. Outside area: Garage, block paviour driveway suitable for a number of vehicles, enclosed front garden area, side access to excellently sized enclosed rear garden providing spacious lawn area, balustrade decking.

Sales 01952 641111

email: harwood@harwoodestates.com

Lettings 01952 505505

Total area: approx. 238.5 sq. metres (2566.9 sq. feet)

Tenure We are advised by the vendor that the property is Freehold

Council Tax Band G