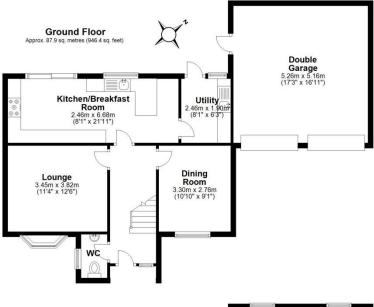

Ground Floor: Entrance porch, ground floor wc, through hallway, spacious lounge, separate dining room, modern integrated kitchen/breakfast room, utility room. Gas central heating and double glazing. First floor: Expansive and modern stylish Main bedroom with feature lighting, dressing room and open area en-suite shower positioned behind feature wall and French doors opening to the front. Three further good sized bedrooms and family bathroom with shower over the bath and shower screen. Outside area: Double garage, driveway suitable for a range of vehicles with ample space, rear enclosed garden with patio, lawn area and garden bar.

Sales 01952 641111

email: harwood@harwoodestates.com

Lettings 01952 505505

Total area: approx. 166.5 sq. metres (1791.7 sq. feet)

Tenure We are advised by the vendor that the property is Freehold

Council Tax Band E