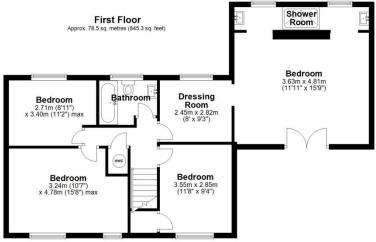

Ground Floor: Entrance porch, ground floor wc, through hallway, spacious lounge, separate dining room, modern integrated kitchen/breakfast room, utility room. Gas central heating and double glazing. First floor: Expansive and modern stylish Main bedroom with feature lighting, dressing room and open area en-suite shower positioned behind feature wall and French doors opening to the front. Three further good sized bedrooms and family bathroom with shower over the bath and shower screen. Outside area: Double garage, driveway suitable for a range of vehicles with ample space, rear enclosed garden with patio, lawn area and garden bar.

Sales 01952 641111

email: harwood@harwoodestates.com

Lettings 01952 505505

Total area: approx. 166.5 sq. metres (1791.7 sq. feet)

Tenure We are advised by the vendor that the property is Freehold

Council Tax Band E