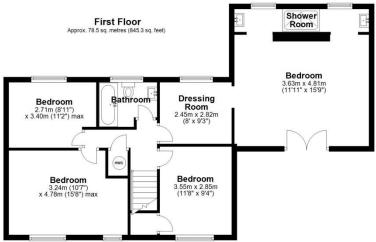

Ground Floor: Entrance porch, ground floor wc, through hallway, spacious lounge, separate dining room, modern integrated kitchen/breakfast room, utility room. Gas central heating and double glazing. First floor: Expansive and modern stylish Main bedroom with feature lighting, dressing room and open area en-suite shower positioned behind feature wall and French doors opening to the front. Three further good sized bedrooms and family bathroom with shower over the bath and shower screen. Outside area: Double garage, driveway suitable for a range of vehicles with ample space, rear enclosed garden with patio, lawn area and garden bar.

Sales 01952 641111

email: harwood@harwoodestates.com

Lettings 01952 505505

Total area: approx. 166.5 sq. metres (1791.7 sq. feet)

Tenure We are advised by the vendor that the property is Freehold

Council Tax Band E