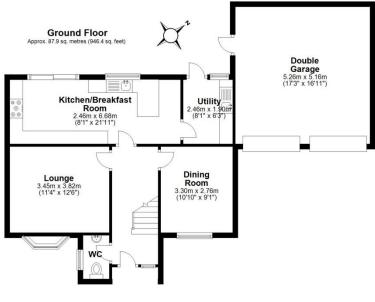

Ground Floor: Entrance porch, ground floor wc, through hallway, spacious lounge, separate dining room, modern integrated kitchen/breakfast room, utility room. Gas central heating and double glazing. First floor: Expansive and modern stylish Main bedroom with feature lighting, dressing room and open area en-suite shower positioned behind feature wall and French doors opening to the front. Three further good sized bedrooms and family bathroom with shower over the bath and shower screen. Outside area: Double garage, driveway suitable for a range of vehicles with ample space, rear enclosed garden with patio, lawn area and garden bar.

Sales 01952 641111

email: harwood@harwoodestates.com

Lettings 01952 505505

Total area: approx. 166.5 sq. metres (1791.7 sq. feet)

Tenure We are advised by the vendor that the property is Freehold

Council Tax Band E