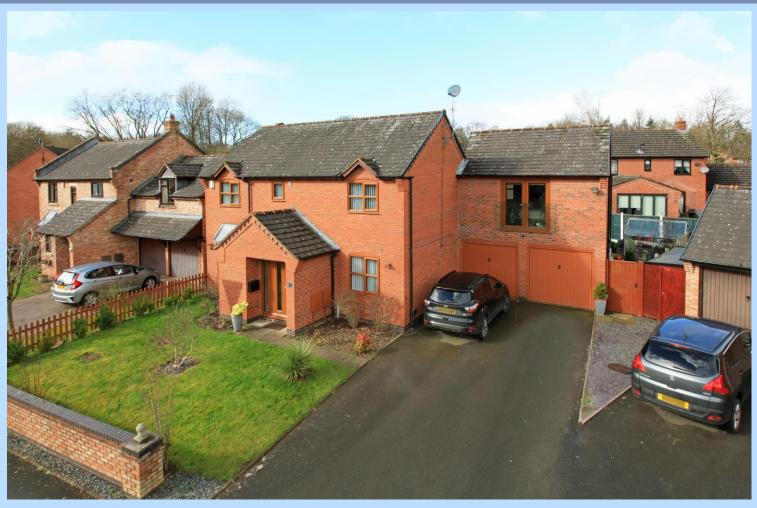

## THE ESTATE AGENT

44-46 market street, wellington, telford. shropshire. TF1 1DT

24 Tadorna Drive, Holmer Lake, Telford, Shropshire, TF3 1QP

Offers in Excess of £425,000

Excellently spacious Extended 4 Bedroom Detached Property overlooking the lake with a privileged perimeter position.

Offering approximately 166.5 sq metres (1791.7 sq feet) of wonderful modern living space. Situated within a much sought after residential area with access to local shops, schools and a short distance to the Telford Town Shopping Centre. The Property is tucked away located on the perimeter or the residential development and within a few minutes easy reach of the A442, Telford Central Railway Station and the M54 Links.

Ground Floor: Entrance porch, ground floor wc, through hallway, spacious lounge, separate dining room, modern integrated kitchen/breakfast room, utility room. Gas central heating and double glazing. First floor: Expansive and modern stylish Main bedroom with feature lighting, dressing room and open area en-suite shower positioned behind feature wall and French doors opening to the front. Three further good sized bedrooms and family bathroom with shower over the bath and shower screen. Outside area: Double garage, driveway suitable for a range of vehicles with ample space, rear enclosed garden with patio, lawn area and garden bar.