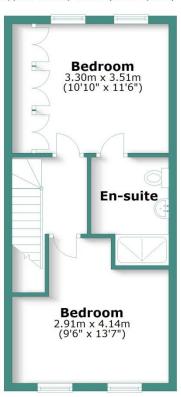

## THE ESTATE AGENT

44-46 market street, wellington, telford. shropshire. TF1 1DT

7 The Dingle, Doseley, Telford, Shropshire, TF4 3FA

Offers in Excess of £230,000

A wonderfully positioned Four Bedroom Three Storey Property with parking and enclose rear garden. offering approximately 117.4 sq meters (1263.7 sq feet) of well designed living space The Dingle is located within a small private and executive style development on the edge of Horsehay providing spacious living accommodation with excellent access to the local main road network. Ground floor: Through hallway, ground floor wc, laundry, Study, open plan modern integrated kitchen, spacious lounge/dining area with French doors opening on to the rear patio area. Gas Central Heating and double glazing First floor: Two very good sized bedrooms and a family shower room. Second floor: Main bedroom with spacious en-suite shower room, triple built in wardrobes and additional bedroom of excellent size Outside Area: Parking area and enclosed rear garden.

Sales 01952 641111

email: harwood@harwoodestates.com

www.telfordestateagent.co.uk

**Lettings 01952 505505** 

First Floor
Approx. 37.2 sq. metres (400.2 sq. feet)

Second Floor

Approx. 37.0 sq. metres (398.4 sq. feet)

Total area: approx. 117.4 sq. metres (1263.7 sq. feet)

Measurements shown are at the widest points of each room and as such are for information purposes only. They may vary from actual measurements and are not to scale.