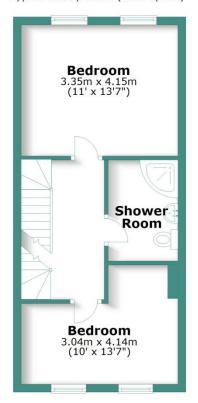

## THE ESTATE AGENT

44-46 market street, wellington, telford. shropshire. TF1 1DT

7 The Dingle, Doseley, Telford, Shropshire, TF4 3FA

Offers in Excess of £230,000

A wonderfully positioned Four Bedroom Three Storey Property with parking and enclose rear garden. offering approximately 117.4 sq meters (1263.7 sq feet) of well designed living space The Dingle is located within a small private and executive style development on the edge of Horsehay providing spacious living accommodation with excellent access to the local main road network. Ground floor: Through hallway, ground floor wc, laundry, Study, open plan modern integrated kitchen, spacious lounge/dining area with French doors opening on to the rear patio area. Gas Central Heating and double glazing First floor: Two very good sized bedrooms and a family shower room. Second floor: Main bedroom with spacious en-suite shower room, triple built in wardrobes and additional bedroom of excellent size Outside Area: Parking area and enclosed rear garden.

Sales 01952 641111

email: harwood@harwoodestates.com

www.telfordestateagent.co.uk

**Lettings 01952 505505** 

First Floor
Approx. 37.2 sq. metres (400.2 sq. feet)

Second Floor

Approx. 37.0 sq. metres (398.4 sq. feet)

Total area: approx. 117.4 sq. metres (1263.7 sq. feet)

Measurements shown are at the widest points of each room and as such are for information purposes only. They may vary from actual measurements and are not to scale.