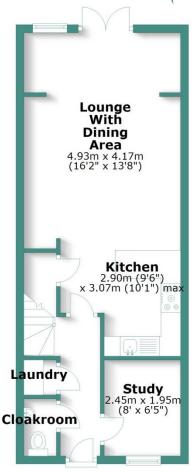

Sales 01952 641111

email: harwood@harwoodestates.com

www.telfordestateagent.co.uk

**Lettings 01952 505505** 

First Floor
Approx. 37.2 sq. metres (400.2 sq. feet)

Second Floor

Approx. 37.0 sq. metres (398.4 sq. feet)

Total area: approx. 117.4 sq. metres (1263.7 sq. feet)

Measurements shown are at the widest points of each room and as such are for information purposes only. They may vary from actual measurements and are not to scale.

Plan produced using PlanUp.

Tenure We are advised by the vendor that the property is Freehold

Council Tax Band C

**Fixtures & Fittings** Where specifically mentioned in these sales particulars are included in the sale price.