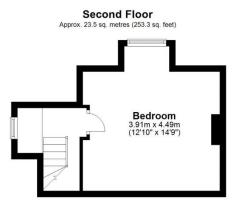

## THE ESTATE AGENT

44-46 market street, wellington, telford. shropshire. TF1 1DT

57 Regent Street, Wellington, Telford, Shropshire, TF1 1PE

Offers in Excess of £240,000

Wonderfully presented Four Bedroom Semi-Detached character rich property with large rear garden and additional piece of land to the front Providing approximately 136.8 sq metres (1472.0 sq feet) of living space A short walk into the historical local Wellington Market Town with a wealth of shops, amenities and facilities. The Wellington train station, local Schools, main road network and M54 link are all nearby. Ground floor: Through hallway with beautifully tiled floor, high ceilings, spacious lounge with bay window and feature fireplace, dining room also with feature fireplace and patio doors opening onto the rear patio area. Breakfast room with pantry storage, kitchen, cellar, gas central heating and partial double glazing. First floor: Two excellently sized bedrooms and a good sized third bedroom. Features include high ceilings and feature ornate fireplaces. Family shower room, separate wc and staircase rising to second floor. Second floor: Excellently sized loft bedroom ideal for a guest room Outside area: Front enclosed small garden area, side gated access leading to the rear enclosed long garden, ideal for relaxation and entertaining with gravel area, lawn, mature hedge boarders and trees. Also a small piece of land is positioned on the opposite side of the road to the property, located at the end of the garages, potential to create parking area or garage subject to local planning rules.