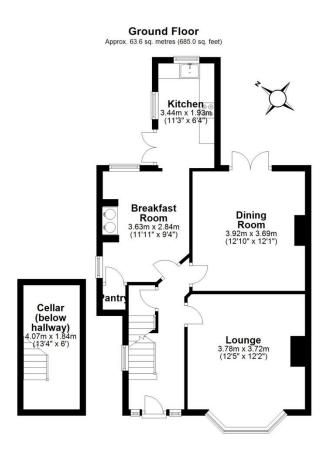

## THE ESTATE AGENT

44-46 market street, wellington, telford. shropshire. TF1 1DT

57 Regent Street, Wellington, Telford, Shropshire, TF1 1PE

Offers in Excess of £240,000

Wonderfully presented Four Bedroom Semi-Detached character rich property with large rear garden and additional piece of land to the front Providing approximately 136.8 sq metres (1472.0 sq feet) of living space A short walk into the historical local Wellington Market Town with a wealth of shops, amenities and facilities. The Wellington train station, local Schools, main road network and M54 link are all nearby. Ground floor: Through hallway with beautifully tiled floor, high ceilings, spacious lounge with bay window and feature fireplace, dining room also with feature fireplace and patio doors opening onto the rear patio area. Breakfast room with pantry storage, kitchen, cellar, gas central heating and partial double glazing. First floor: Two excellently sized bedrooms and a good sized third bedroom. Features include high ceilings and feature ornate fireplaces. Family shower room, separate wc and staircase rising to second floor. Second floor: Excellently sized loft bedroom ideal for a guest room Outside area: Front enclosed small garden area, side gated access leading to the rear enclosed long garden, ideal for relaxation and entertaining with gravel area, lawn, mature hedge boarders and trees. Also a small piece of land is positioned on the opposite side of the road to the property, located at the end of the garages, potential to create parking area or garage subject to local planning rules.

## First Floor Approx. 49.6 sq. metres (533.7 sq. feet)

Total area: approx. 136.8 sq. metres (1472.0 sq. feet)

Tenure We are advised by the vendor that the property is Freehold

Council Tax Band C

**Fixtures & Fittings** Where specifically mentioned in these sales particulars are included in the sale price.