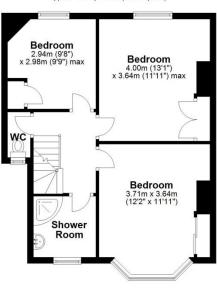

## THE ESTATE AGENT

44-46 market street, wellington, telford. shropshire. TF1 1DT

57 Regent Street, Wellington, Telford, Shropshire, TF1 1PE

Offers in Excess of £240,000

Wonderfully presented Four Bedroom Semi-Detached character rich property with large rear garden and additional piece of land to the front Providing approximately 136.8 sq metres (1472.0 sq feet) of living space A short walk into the historical local Wellington Market Town with a wealth of shops, amenities and facilities. The Wellington train station, local Schools, main road network and M54 link are all nearby. Ground floor: Through hallway with beautifully tiled floor, high ceilings, spacious lounge with bay window and feature fireplace, dining room also with feature fireplace and patio doors opening onto the rear patio area. Breakfast room with pantry storage, kitchen, cellar, gas central heating and partial double glazing. First floor: Two excellently sized bedrooms and a good sized third bedroom. Features include high ceilings and feature ornate fireplaces. Family shower room, separate wc and staircase rising to second floor. Second floor: Excellently sized loft bedroom ideal for a guest room Outside area: Front enclosed small garden area, side gated access leading to the rear enclosed long garden, ideal for relaxation and entertaining with gravel area, lawn, mature hedge boarders and trees. Also a small piece of land is positioned on the opposite side of the road to the property, located at the end of the garages, potential to create parking area or garage subject to local planning rules.

## First Floor Approx. 49.6 sq. metres (533.7 sq. feet)

Total area: approx. 136.8 sq. metres (1472.0 sq. feet)

Tenure We are advised by the vendor that the property is Freehold

Council Tax Band C

**Fixtures & Fittings** Where specifically mentioned in these sales particulars are included in the sale price.