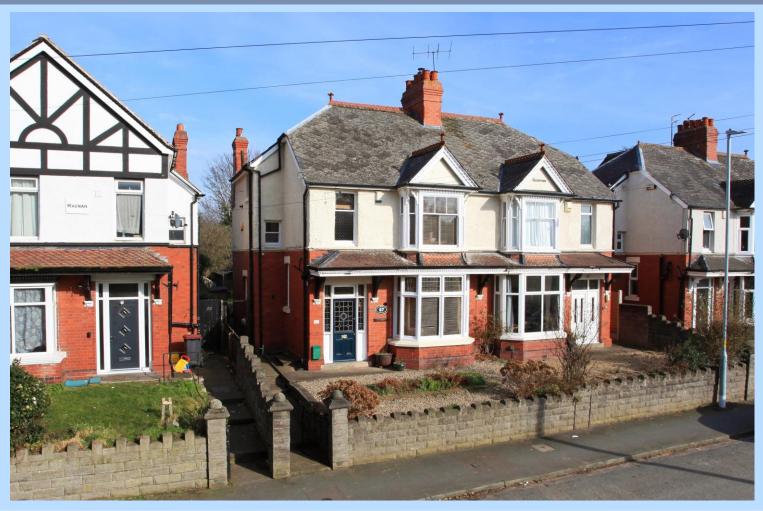

## THE ESTATE AGENT

44-46 market street, wellington, telford. shropshire. TF1 1DT

57 Regent Street, Wellington, Telford, Shropshire, TF1 1PE

Offers in Excess of £240,000

Wonderfully presented Four Bedroom Semi-Detached character rich property with large rear garden and additional piece of land to the front Providing approximately 136.8 sq metres (1472.0 sq feet) of living space A short walk into the historical local Wellington Market Town with a wealth of shops, amenities and facilities. The Wellington train station, local Schools, main road network and M54 link are all nearby. Ground floor: Through hallway with beautifully tiled floor, high ceilings, spacious lounge with bay window and feature fireplace, dining room also with feature fireplace and patio doors opening onto the rear patio area. Breakfast room with pantry storage, kitchen, cellar, gas central heating and partial double glazing. First floor: Two excellently sized bedrooms and a good sized third bedroom. Features include high ceilings and feature ornate fireplaces. Family shower room, separate wc and staircase rising to second floor. Second floor: Excellently sized loft bedroom ideal for a guest room Outside area: Front enclosed small garden area, side gated access leading to the rear enclosed long garden, ideal for relaxation and entertaining with gravel area, lawn, mature hedge boarders and trees. Also a small piece of land is positioned on the opposite side of the road to the property, located at the end of the garages, potential to create parking area or garage subject to local planning rules.