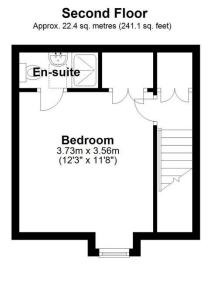

First Floor

Total area: approx. 106.1 sq. metres (1141.6 sq. feet)

Tenure We are advised by the vendor that the property is Freehold

Council Tax Band C

**Fixtures & Fittings** Where specifically mentioned in these sales particulars are included in the sale price.