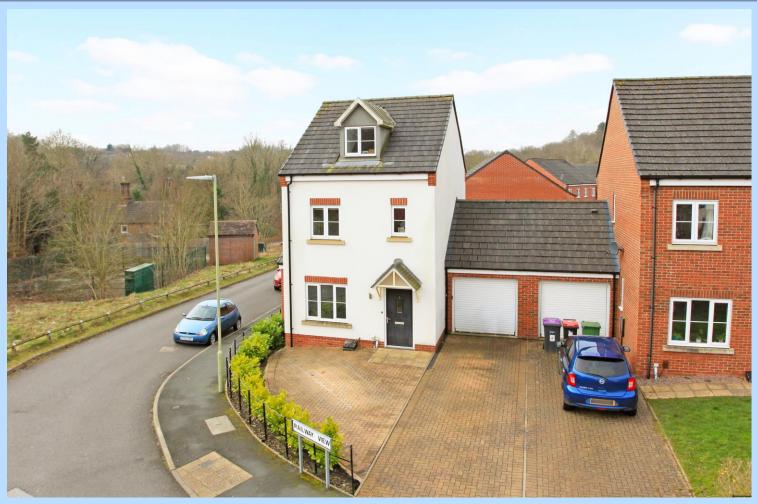

## THE ESTATE AGENT

44-46 market street, wellington, telford. shropshire. TF1 1DT

1 Railway View, Lightmoor, Telford, Shropshire, TF7 5QX

Offers Over £250,000

Excellently spacious Three Storey Property occupying a corner plot on the fringes of the Lightmoor development. Providing 106.1 sq meters (1141.6 sq ft) of living accommodation. Ground floor: Reception hallway, lounge with bay window, modern integrated kitchen / dining room with French doors opening out to the rear garden patio area, ground floor wc, gas central heating and double glazing. First floor: Two bedrooms and family bathroom. Second floor: Main bedroom with en-suite shower room and built in wardrobe. Outside area:

Driveway with ample parking, garage with access to the rear enclosed garden via the garage with lawn and patio area.

Sales 01952 641111

email: harwood@harwoodestates.com

www.telfordestateagent.co.uk

**Lettings** 01952 505505