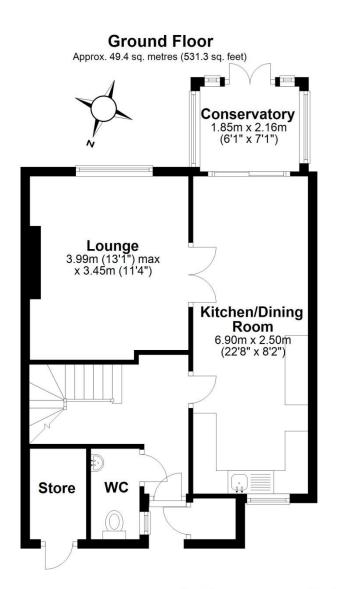

## THE ESTATE AGENT

44-46 market street, wellington, telford. shropshire. TF1 1DT

191 Brands Farm Way, Randlay, Telford, Shropshire, TF3 2JL

Offers in Excess of £175,000

A well positioned Three Bedroom End Terraced Property A total living area of 95.1 sq mtrs (1024.2 sq ft). Situated on the perimeter of a mature centrally located residential area with access to local shops and Schools. A short distance to the Telford Town Shopping Centre and the Southwater area with Restaurants, Bars and Cinema. Within easy reach of the A442, Telford Central Railway Station and the M54 Links. Ground floor: Porch, hallway, ground floor wc, lounge with double doors opening into the kitchen/dining room and conservatory. First floor: Three good sized bedrooms, shower room, storage cupboard, gas central heating and double glazing. Outside area: Garden area to the front of the property enclose with low level fencing and rear enclosed garden area. No upward chain.

Sales 01952 641111

email: harwood@harwoodestates.com

www.telfordestateagent.co.uk

Lettings 01952 505505

Total area: approx. 95.1 sq. metres (1024.2 sq. feet)

Tenure We are advised by the vendor that the property is Freehold