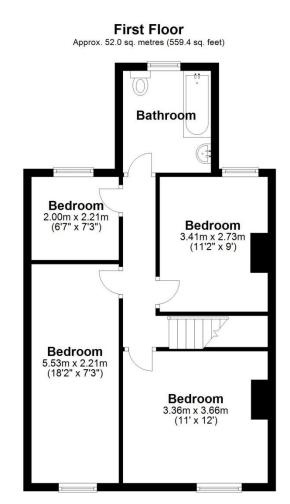

## THE ESTATE AGENT

44-46 market street, wellington, telford. shropshire. TF1 1DT

3 Grove Street, St. Georges, Telford, Shropshire, TF2 9JW

Offers in Excess of £230,000

A well positioned Four Bedroom End Terraced Property with driveway and enclosed rear garden. Providing approximately 98.9 sq metres (1064.8 sq feet) of living space Situated within a much sought after location and within a short distance of local shops and school. The Oakengates centre, train station, Asda super store, Telford Town Centre and Telford Train Station are all only a short drive away. Ground floor: Lounge with feature fire place, separate dining room also with feature fire place, kitchen. gas central heating and double glazing. First floor: Main bedroom of good size, two further good sized bedrooms. a third single bedroom and bathroom. Outside: Block paviour driveway, access to enclosed rear garden with patio, lawn area and outbuilding.