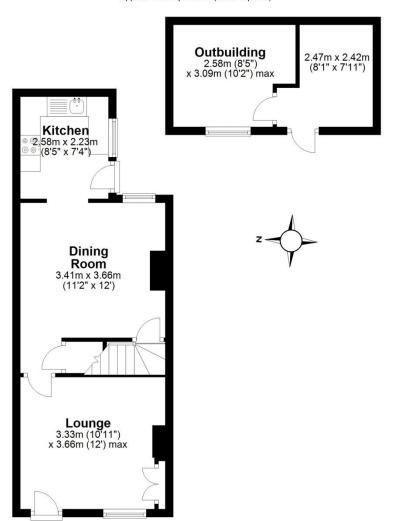

## THE ESTATE AGENT

44-46 market street, wellington, telford. shropshire. TF1 1DT

3 Grove Street, St. Georges, Telford, Shropshire, TF2 9JW

Offers in Excess of £230,000

A well positioned Four Bedroom End Terraced Property with driveway and enclosed rear garden. Providing approximately 98.9 sq metres (1064.8 sq feet) of living space Situated within a much sought after location and within a short distance of local shops and school. The Oakengates centre, train station, Asda super store, Telford Town Centre and Telford Train Station are all only a short drive away. Ground floor: Lounge with feature fire place, separate dining room also with feature fire place, kitchen. gas central heating and double glazing. First floor: Main bedroom of good size, two further good sized bedrooms. a third single bedroom and bathroom. Outside: Block paviour driveway, access to enclosed rear garden with patio, lawn area and outbuilding.

## **Ground Floor**

Approx. 47.0 sq. metres (505.4 sq. feet)

Total area: approx. 98.9 sq. metres (1064.8 sq. feet)

Tenure We are advised by the vendor that the property is Freehold

Council Tax Band B

**Fixtures & Fittings** Where specifically mentioned in these sales particulars are included in the sale price.