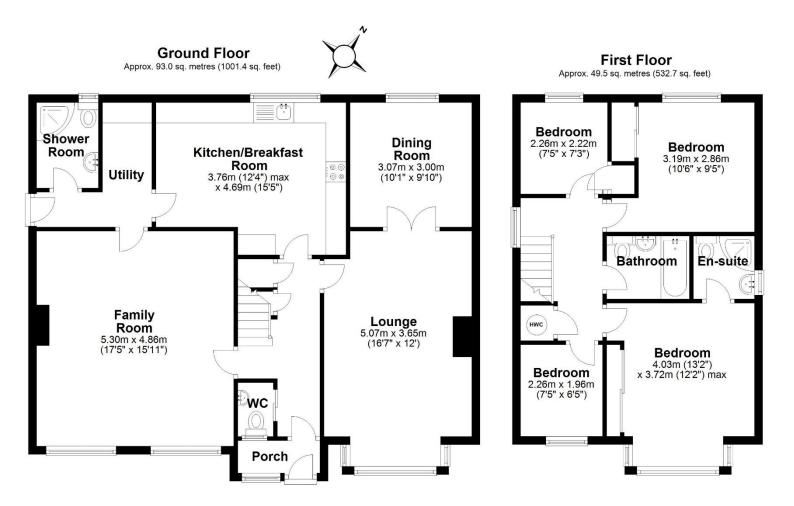

Providing 142.5 sq meters (1534.1 sq feet ) of excellent accommodation.

Situated within the prestigious and much sought after residential area of Priorslee, with excellent access to the M54 link. Also within a short distance of the Telford Town Centre, Train Station, local schools, shops and amenities. Ground floor: Porch, Through hallway, ground floor wc, lounge with bay window, double doors opening into separate dining room, kitchen/breakfast room, separate utility and ground floor shower room. The double garage has been converted into an excellently sized family room. First floor: Main bedroom with built in wardrobes and en-suite shower room.

Guest bedroom with built in wardrobe, two further bedrooms and family bathroom.

Outside Area: Block paviour driveway with ample parking, lawn area to the front of the property, side access gate leading to enclosed well screened garden with lawn areas to the rear and side.

Sales 01952 641111

email: harwood@harwoodestates.com

Lettings 01952 505505

Total area: approx. 142.5 sq. metres (1534.1 sq. feet)

Tenure We are advised by the vendor that the property is Freehold

Council Tax Band E