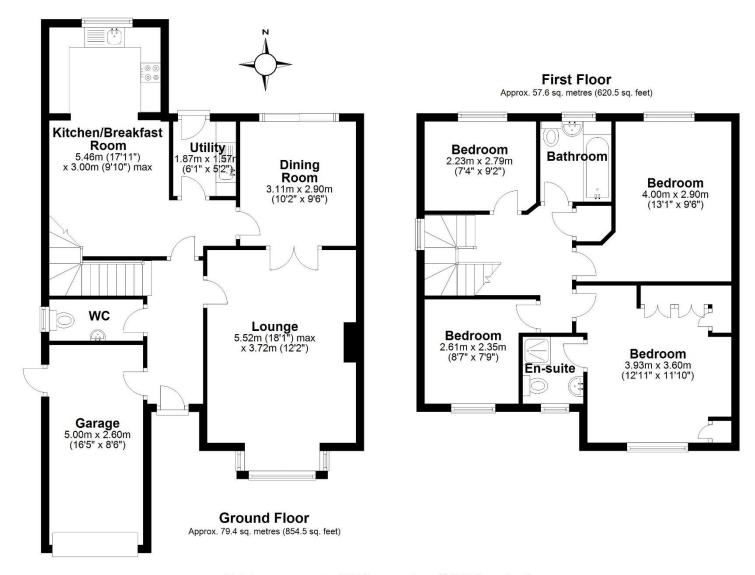

## THE ESTATE AGENT

44-46 market street, wellington, telford. shropshire. TF1 1DT

3 Knowle Wood View, Randlay, Telford, Shropshire, TF3 2NE

Offers in the Region Of £350,000

Wonderfully presented Four Bedroom Detached Property with driveway, garage and excellent rear garden area. Providing approximately 137.0 sq meters (1475 sq Feet ) of spacious living space. Positioned within a much sought after modern residential area with access to local shops, schools and a short distance to the Telford Town shopping Centre, Southwater area with restaurants, bars and cinema. The Property is also located within easy reach of the A442, Telford Railway Station and M54 Link Ground floor: Through hallway, access door to garage, ground floor wc,, spacious lounge with bay window, separate dining room with sliding patio doors, kitchen/breakfast room with integrated appliances and separate utility. First floor: Main bedroom with en-suite shower room and built in wardrobes, bedroom two of excellent size, two further bedrooms and main bathroom. Gas central heating and double glazing. Outside: Block paviour driveway with ample parking, garage, side gated access leading to the rear enclosed garden, wonderfully screened for privacy with block paviour patio areas, main lawn, trees and shrubs.

**No Upward Chain** 

Sales 01952 641111

email: harwood@harwoodestates.com

Lettings 01952 505505

Total area: approx. 137.0 sq. metres (1475.0 sq. feet)

Tenure We are advised by the vendor that the property is Freehold