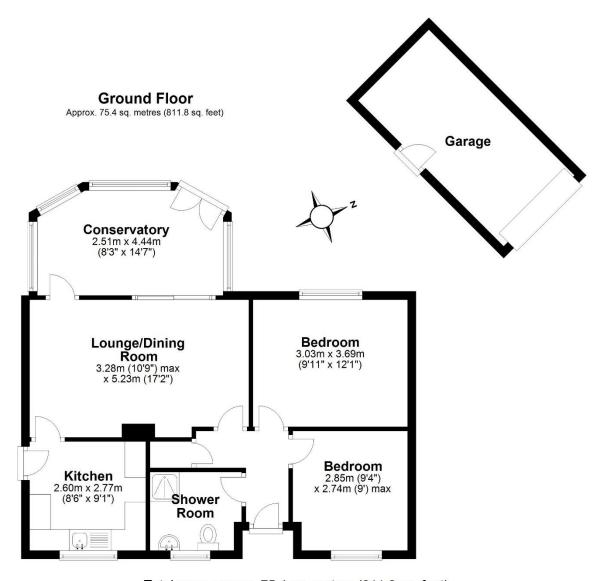

Providing approximately 75.4 sq meters (811.8 sq Feet ) of wonderful living space.

Situated within a very popular and much sought after residential area with excellent access to the local road network A4640, access to the A5 and M54 link. Local schools and within close proximity to local shops and amenities including the Asda super market store. Comprising: Through hallway, lounge/dining room, kitchen, two double bedrooms, shower room and conservatory. Gas central heating and double glazing. Outside area: Driveway, garage and rear enclosed garden with lawn and patio area. No Upward Chain

Sales 01952 641111

Lettings 01952 505505

Total area: approx. 75.4 sq. metres (811.8 sq. feet)

Tenure We are advised by the vendor that the property is Freehold

Council Tax Band C

**Fixtures & Fittings** Where specifically mentioned in these sales particulars are included in the sale price.