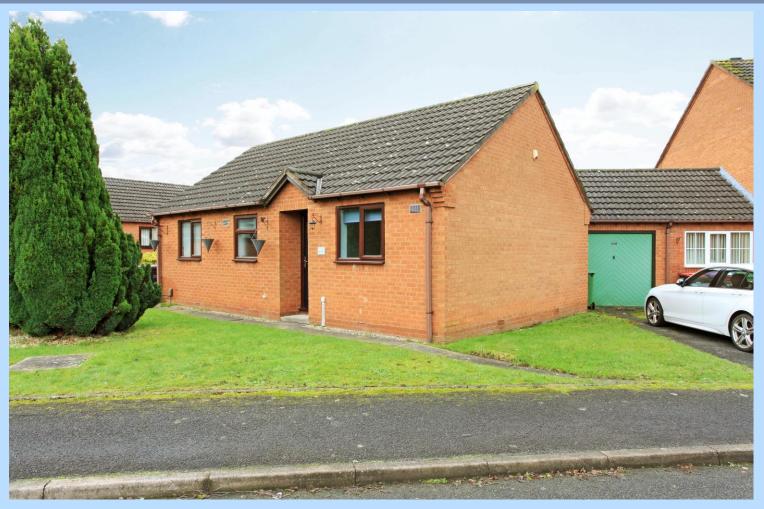

## THE ESTATE AGENT

44-46 market street, wellington, telford. shropshire. TF1 1DT

36 Campion Drive, Donnington Wood, Telford, Shropshire, TF2 7RH

Offers in Excess of £215,000

A Two Double Bedroom Detached Bungalow with garage, conservatory and enclosed garden

Providing approximately 75.4 sq meters (811.8 sq Feet ) of wonderful living space.

Situated within a very popular and much sought after residential area with excellent access to the local road network A4640, access to the A5 and M54 link. Local schools and within close proximity to local shops and amenities including the Asda super market store. Comprising: Through hallway, lounge/dining room, kitchen, two double bedrooms, shower room and conservatory. Gas central heating and double glazing. Outside area: Driveway, garage and rear enclosed garden with lawn and patio area. No Upward Chain