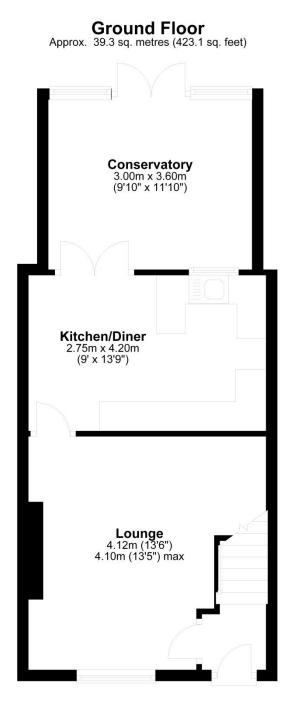

## HARWOOD THE ESTATE AGENT

44-46 market street, wellington, telford. shropshire. TF1 1DT 2 Woodhall Close, Shawbirch, Telford, Shropshire, TF5 0PA

Excellently located, well positioned Two Bedroom Terraced Property with driveway and rear enclosed garden. Providing 66.9 sq meters (720.5 sq ft) of living accommodation. Located within the much sought after residential area of Shawbirch, excellent access to the main road network, nearby local shops and medical centre. The Princess Royal Hospital is also nearby, local schools and the historical local Wellington Market Town is a short drive away with a wealth of Shops, amenities and facilities. Ground floor: Entrance hallway, lounge, open plan kitchen / diner with double doors opening onto the conservatory, gas central heating and double glazing. First floor: Main bedroom with fitted wardrobe, second bedroom of good size and bathroom with shower over the bath and shower screen. Outside: Driveway and rear enclosed garden.