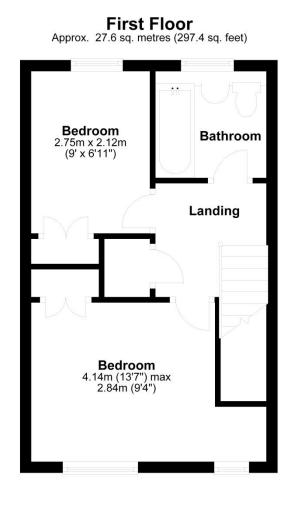

## HARWOOD THE ESTATE AGENT

44-46 market street, wellington, telford. shropshire. TF1 1DT 2 Woodhall Close, Shawbirch, Telford, Shropshire, TF5 0PA

Excellently located, well positioned Two Bedroom Terraced Property with driveway and rear enclosed garden. Providing 66.9 sq meters (720.5 sq ft) of living accommodation. Located within the much sought after residential area of Shawbirch, excellent access to the main road network, nearby local shops and medical centre. The Princess Royal Hospital is also nearby, local schools and the historical local Wellington Market Town is a short drive away with a wealth of Shops, amenities and facilities. Ground floor: Entrance hallway, lounge, open plan kitchen / diner with double doors opening onto the conservatory, gas central heating and double glazing. First floor: Main bedroom with fitted wardrobe, second bedroom of good size and bathroom with shower over the bath and shower screen. Outside: Driveway and rear enclosed garden.