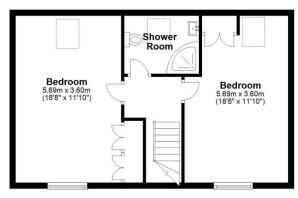

Two further spacious bedrooms with fitted wardrobes both sharing the en-suite shower room situated between the two rooms. Outside area:

Driveway suitable for a number of vehicles leading to the double detached garage. The rear garden has spacious patio and lawn area.