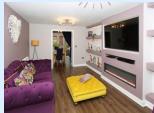

Ground floor: Spacious reception hall, ground floor wc, study, lounge with feature media wall, double doors opening into the dining room with French doors opening onto the rear garden area. Expansive modern integrated kitchen and family/breakfast area with separate utility room, gas central heating and double glazing. First floor: Primary bedroom with dressing room leading to en-suite shower room, guest bedroom with built in wardrobes and door leading to family bathroom, offering separate shower and bath suite. Third good sized bedroom also with built in wardrobes. Second floor: