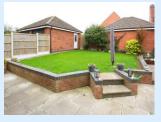

Two further spacious bedrooms with fitted wardrobes both sharing the en-suite shower room situated between the two rooms. Outside area:

Driveway suitable for a number of vehicles leading to the double detached garage. The rear garden has spacious patio and lawn area.