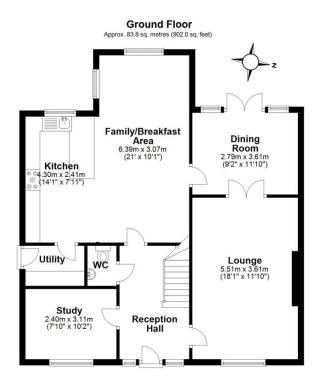

Ground floor: Spacious reception hall, ground floor wc, study, lounge with feature media wall, double doors opening into the dining room with French doors opening onto the rear garden area. Expansive modern integrated kitchen and family/breakfast area with separate utility room, gas central heating and double glazing. First floor: Primary bedroom with dressing room leading to en-suite shower room, guest bedroom with built in wardrobes and door leading to family bathroom, offering separate shower and bath suite. Third good sized bedroom also with built in wardrobes. Second floor: