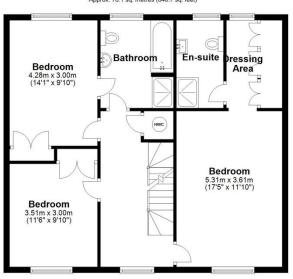

Ground floor: Spacious reception hall, ground floor wc, study, lounge with feature media wall, double doors opening into the dining room with French doors opening onto the rear garden area. Expansive modern integrated kitchen and family/breakfast area with separate utility room, gas central heating and double glazing. First floor: Primary bedroom with dressing room leading to en-suite shower room, guest bedroom with built in wardrobes and door leading to family bathroom, offering separate shower and bath suite. Third good sized bedroom also with built in wardrobes. Second floor: