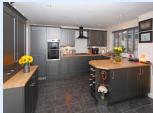

Ground floor: Spacious reception hall, ground floor wc, study, lounge with feature media wall, double doors opening into the dining room with French doors opening onto the rear garden area. Expansive modern integrated kitchen and family/breakfast area with separate utility room, gas central heating and double glazing. First floor: Primary bedroom with dressing room leading to en-suite shower room, guest bedroom with built in wardrobes and door leading to family bathroom, offering separate shower and bath suite. Third good sized bedroom also with built in wardrobes. Second floor: