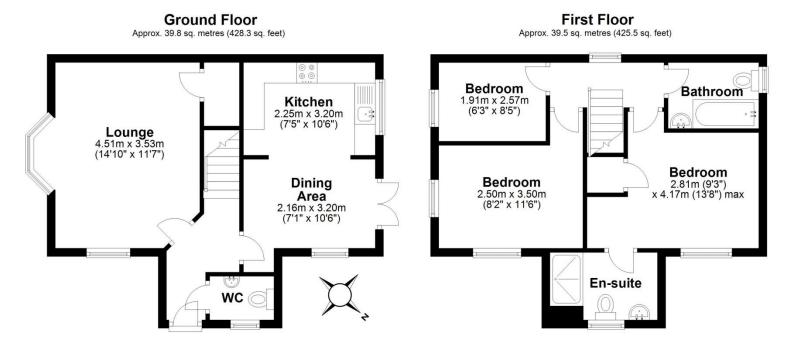

## HARWOOD THE ESTATE AGENT

44-46 market street, wellington, telford. shropshire. TF1 1DT 11 Kiln Close, Lightmoor, Telford, Shropshire, TF4 3FS

A well presented Three Bedroom Detached Property with en-suite, driveway and garden. Providing approximately 79.3 sq mtr (853.8 sq ft) of living accommodation Situated within the much sought after location of Lightmoor Village offering a wealth of amenities including, pharmacy, Doctors Surgery, shops, café, the Lightmoor Primary School and Day Nursery, excellent access to the local road network and a short distance to the historical area of Ironbridge. Ground floor:: Hallway, ground floor wc, spacious lounge with bay window, stylish modern integrated kitchen / dining room with French doors opening on to the rear garden patio area. First floor: Main bedroom with en-suite shower room, two further bedrooms and main family bathroom. Outside area: Block paviour driveway, with side gated access into the rear enclosed garden with patio and lawn area.

Sales

01952 641111

email: harwood@harwoodestates.com www.telfordestateagent.co.uk Dean Milington Buisness Owner Harwood The Estate Agents (Wellington) Lettings 01952 505505

Total area: approx. 79.3 sq. metres (853.8 sq. feet)