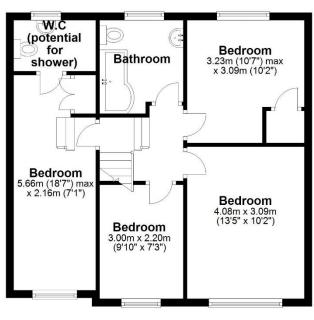

## THE ESTATE AGENT

44-46 market street, wellington, telford. shropshire. TF1 1DT

10 Sycamore Close, Wellington, Telford, Shropshire, TF1 3NH

Offers in Excess of £335,000

Brilliantly spacious and wonderfully located Four Bedroom Detached Property with driveway, garage and excellently sized rear private garden Providing approximately 141.0 sq metres (1517.3 sq feet) of versatile living accommodation. Located within a highly sought after residential area with local shops and easy access to the Silken way, ideal for cycling, running or relaxing walks. A short drive away is the historical Market Town of Wellington offering traditional Market, Library, Leisure Centre, Bus and Rail Station, local Schools, Telford College and Wrekin College. The Princes Royal Hospital is also nearby. Ground floor: Entrance porch, inner doors leading to spacious lounge with feature fireplace and log burning stove, separate dining room, breakfast kitchen area, main kitchen with integrated appliances and conservatory. First floor: Main bedroom of excellent size, guest bedroom with en-suite wc which has easily excellent potential to be used as a full en-suite shower room. Two further good sized bedrooms, family bathroom, gas central heating and double glazing. Outside area: Garage and driveway with ample parking suitable for a range of vehicles. Side gated access leading to the rear brilliantly spacious private enclosed garden, with patio, Astro lawn, additional garden area and wooded backdrop.

Sales 01952 641111

email: harwood@harwoodestates.com

Lettings 01952 505505

First Floor Approx. 58.4 sq. metres (628.6 sq. feet)

Total area: approx. 141.0 sq. metres (1517.3 sq. feet)

Tenure We are advised by the vendor that the property is Freehold