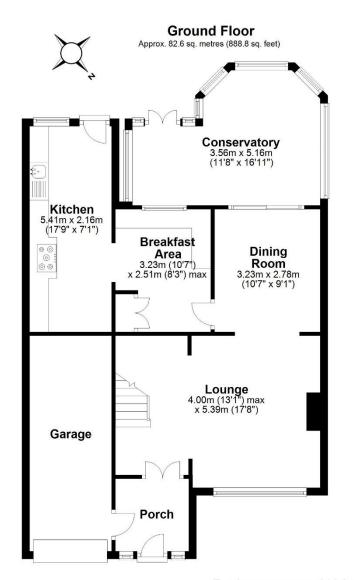

## THE ESTATE AGENT

44-46 market street, wellington, telford. shropshire. TF1 1DT

10 Sycamore Close, Wellington, Telford, Shropshire, TF1 3NH

Offers in Excess of £335,000

Brilliantly spacious and wonderfully located Four Bedroom Detached Property with driveway, garage and excellently sized rear private garden Providing approximately 141.0 sq metres (1517.3 sq feet) of versatile living accommodation. Located within a highly sought after residential area with local shops and easy access to the Silken way, ideal for cycling, running or relaxing walks. A short drive away is the historical Market Town of Wellington offering traditional Market, Library, Leisure Centre, Bus and Rail Station, local Schools, Telford College and Wrekin College. The Princes Royal Hospital is also nearby. Ground floor: Entrance porch, inner doors leading to spacious lounge with feature fireplace and log burning stove, separate dining room, breakfast kitchen area, main kitchen with integrated appliances and conservatory. First floor: Main bedroom of excellent size, guest bedroom with en-suite wc which has easily excellent potential to be used as a full en-suite shower room. Two further good sized bedrooms, family bathroom, gas central heating and double glazing. Outside area: Garage and driveway with ample parking suitable for a range of vehicles. Side gated access leading to the rear brilliantly spacious private enclosed garden, with patio, Astro lawn, additional garden area and wooded backdrop.

Sales 01952 641111

email: harwood@harwoodestates.com

Lettings 01952 505505

First Floor Approx. 58.4 sq. metres (628.6 sq. feet)

Total area: approx. 141.0 sq. metres (1517.3 sq. feet)

Tenure We are advised by the vendor that the property is Freehold