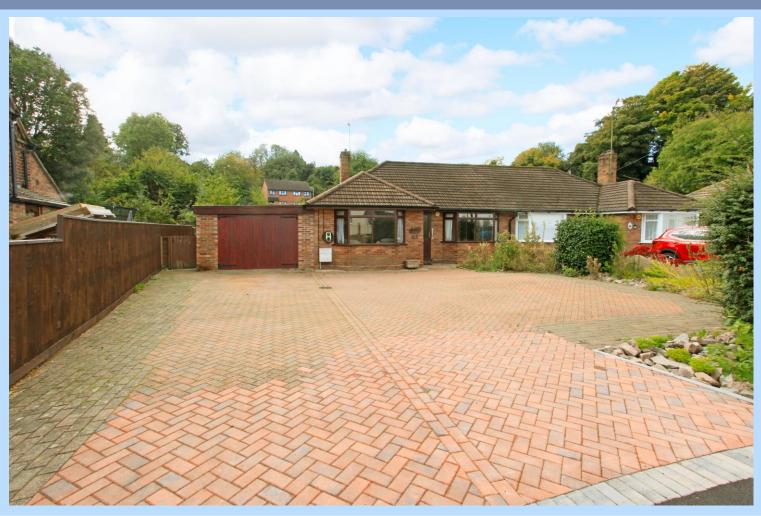

## THE ESTATE AGENT

44-46 market street, wellington, telford. shropshire. TF1 1DT

85 Beveley Road, Oakengates, Telford, Shropshire, TF2 6SD

Offers in Excess of £230,000

Versatile and spacious Two Bedroom Semi Detached Bungalow with Garage, Driveway and Garden Providing approximately 100.1 sq meters (1077.2 sq feet) of living space Located within a well established and sought after residential area. The bungalow is easily within reach of local shop, doctors, dentists and amenities. A short drive away is also the Telford Town Centre, Telford Train Station, perfect access for local road network connections and the M54 link. Comprising: Through hallway, spacious lounge, kitchen/breakfast room, two bedrooms, shower room, sun room, separate wc, office, gas central heating and double glazing. Outside area: Low wall enclosed block paviour driveway, garage part store, side gated access leading to the rear enclosed garden. No Upward Chain.