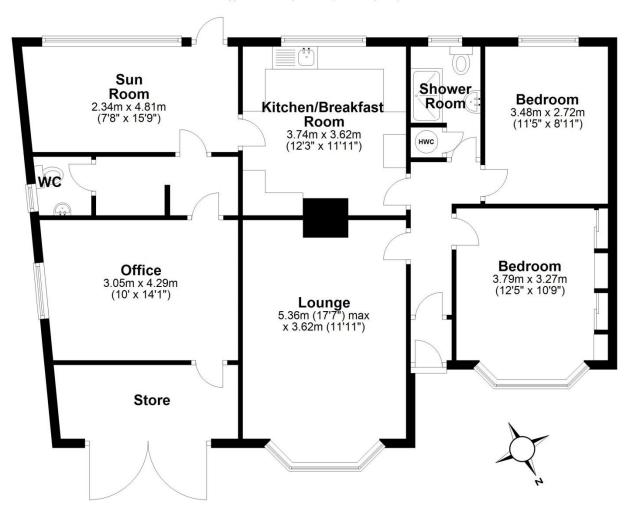

## **Ground Floor**

Approx. 100.1 sq. metres (1077.2 sq. feet)

Total area: approx. 100.1 sq. metres (1077.2 sq. feet)

Tenure We are advised by the vendor that the property is Freehold

Council Tax Band C

**Fixtures & Fittings** Where specifically mentioned in these sales particulars are included in the sale price.